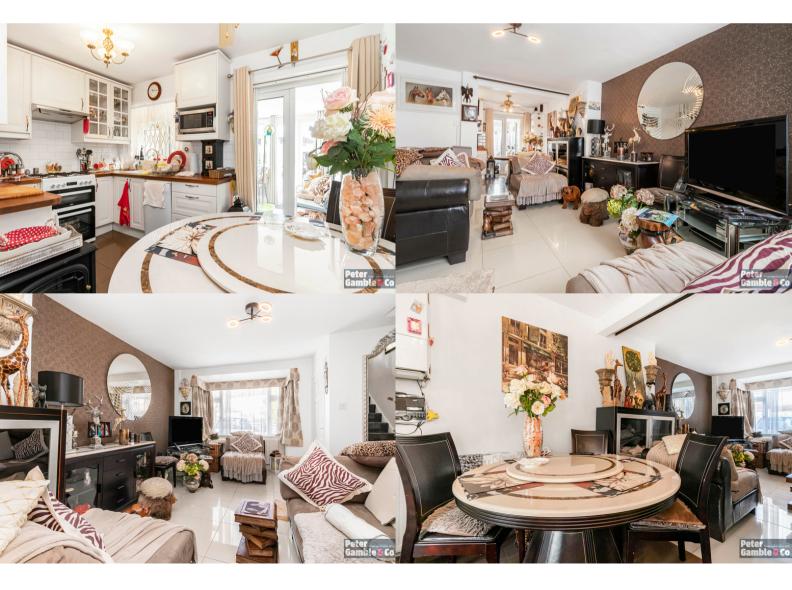

The property offers good size accommodation including driveway to the front, dual aspect living room, kitchen diner and conservatory to the rear.

To the first floor are two sizable bedrooms and the family bathroom.