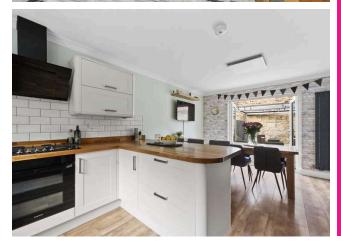

## Keith Place, Inverkeithing, KY11 1QE

Working harder for you

3 bathrooms

4 bedrooms

- + An upgraded family home with accommodation formed over three levels and offered to the market in true move in condition
- The property will appeal to a wide variety of buyers with zero upgrade required and conveniently located for Inverkeithing's amenities
- + For commuters, Inverkeithing Railway Station can be reached in less than five minutes on foot with Park and Ride facilities also available within the town
- + Easy access to the M90 motorway with routes to Edinburgh and Glasgow
- + Primary and secondary schooling within walking distance
- + Range of amenities within Inverkeithing including various, shops, restaurants, leisure centre in nearby Dalgety Bay and lovely coastal walks along the Firth of Forth
- + Driveway, integral garage and EV charger
- + The ground floor accommodation features a double bedroom with walk in wardrobe and en suite shower room. Utility room and access into garage
- + Living room and contemporary dining kitchen on the first floor. The kitchen comes with a range of quality fittings and French doors leading out onto gardens. WC and storage cupboard within the landing
- + Master bedroom on the first floor with contemporary en suite shower room and two additional double bedrooms
- + Recently installed family bathroom with three piece suite completes the internal accommodation
- + Fantastic gardens to the rear consisting of raised decking with pergola, lawn and patio. A fantastic space for relaxing and entertaining guests
- + Gas central heating and double glazing
- + Viewing comes highly recommended to appreciate this fantastic townhouse in a convenient location, rarely available on the market

| Living Room | 3.90 m x 5.99 m / 12'10" x 19'8" | Bedroom 3    |
|-------------|----------------------------------|--------------|
| Dining Room | 3.74 m x 2.80 m / 12'3" x 9'2"   | Bedroom 4    |
| Kitchen     | 3.74 m x 3.19 m / 12'3" x 10'6"  | Utility Room |
| Bedroom 1   | 3.90 m x 3.59 m / 12'10" x 11'9" | Bathroom     |
| Bedroom 2   | 3.90 m x 3.51 m / 12'10" x 11'6" |              |