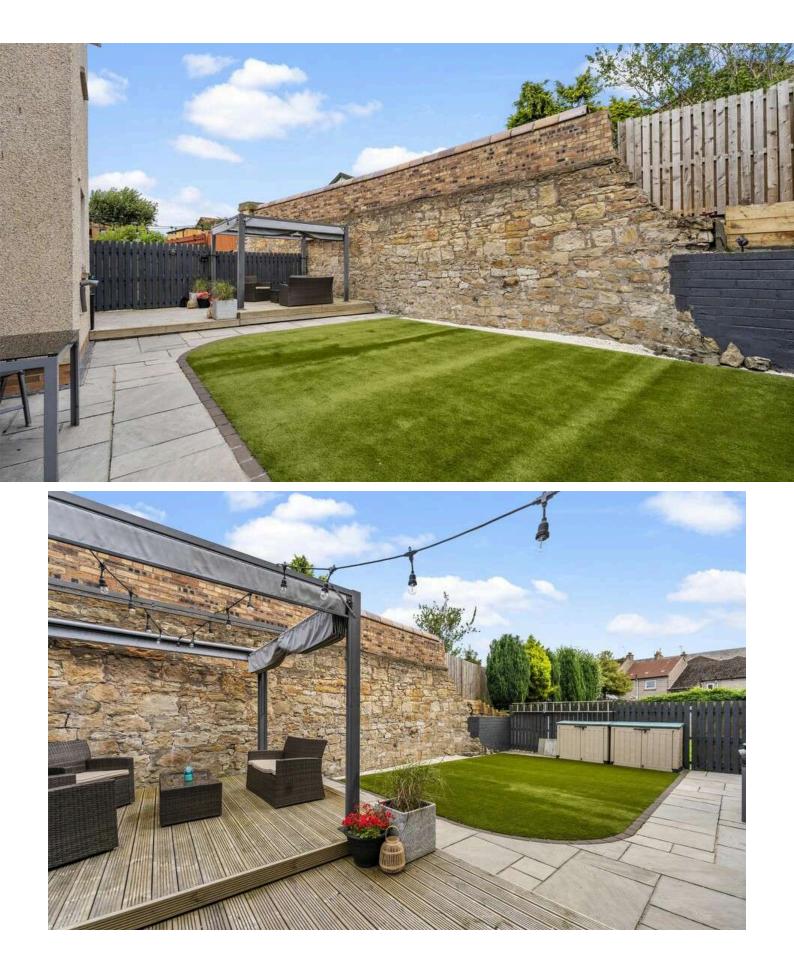

## Keith Place, Inverkeithing, KY11 1QE

Working harder for you

3 bathrooms

4 bedrooms

- + An upgraded family home with accommodation formed over three levels and offered to the market in true move in condition
- The property will appeal to a wide variety of buyers with zero upgrade required and conveniently located for Inverkeithing's amenities
- + For commuters, Inverkeithing Railway Station can be reached in less than five minutes on foot with Park and Ride facilities also available within the town
- + Easy access to the M90 motorway with routes to Edinburgh and Glasgow
- + Primary and secondary schooling within walking distance
- + Range of amenities within Inverkeithing including various, shops, restaurants, leisure centre in nearby Dalgety Bay and lovely coastal walks along the Firth of Forth
- + Driveway, integral garage and EV charger
- + The ground floor accommodation features a double bedroom with walk in wardrobe and en suite shower room. Utility room and access into garage
- + Living room and contemporary dining kitchen on the first floor. The kitchen comes with a range of quality fittings and French doors leading out onto gardens. WC and storage cupboard within the landing
- + Master bedroom on the first floor with contemporary en suite shower room and two additional double bedrooms
- + Recently installed family bathroom with three piece suite completes the internal accommodation
- + Fantastic gardens to the rear consisting of raised decking with pergola, lawn and patio. A fantastic space for relaxing and entertaining guests
- + Gas central heating and double glazing
- + Viewing comes highly recommended to appreciate this fantastic townhouse in a convenient location, rarely available on the market