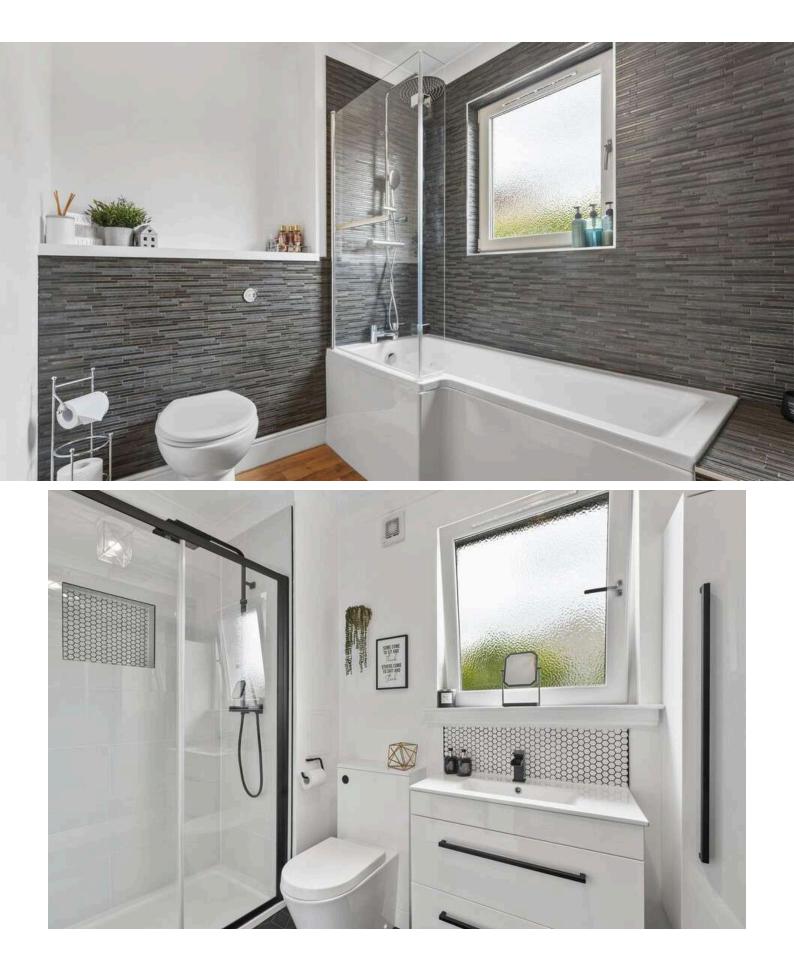

## Keith Place, Inverkeithing, KY11 1QE

Working harder for you

3 bathrooms

4 bedrooms

- + An upgraded family home with accommodation formed over three levels and offered to the market in true move in condition
- The property will appeal to a wide variety of buyers with zero upgrade required and conveniently located for Inverkeithing's amenities
- + For commuters, Inverkeithing Railway Station can be reached in less than five minutes on foot with Park and Ride facilities also available within the town
- + Easy access to the M90 motorway with routes to Edinburgh and Glasgow
- + Primary and secondary schooling within walking distance
- + Range of amenities within Inverkeithing including various, shops, restaurants, leisure centre in nearby Dalgety Bay and lovely coastal walks along the Firth of Forth
- + Driveway, integral garage and EV charger
- + The ground floor accommodation features a double bedroom with walk in wardrobe and en suite shower room. Utility room and access into garage
- + Living room and contemporary dining kitchen on the first floor. The kitchen comes with a range of quality fittings and French doors leading out onto gardens. WC and storage cupboard within the landing
- + Master bedroom on the first floor with contemporary en suite shower room and two additional double bedrooms
- + Recently installed family bathroom with three piece suite completes the internal accommodation
- + Fantastic gardens to the rear consisting of raised decking with pergola, lawn and patio. A fantastic space for relaxing and entertaining guests
- + Gas central heating and double glazing
- + Viewing comes highly recommended to appreciate this fantastic townhouse in a convenient location, rarely available on the market

| Living Room | 3.90 m x 5.99 m / 12'10" x 19'8" | Bedroom 3    |
|-------------|----------------------------------|--------------|
| Dining Room | 3.74 m x 2.80 m / 12'3" x 9'2"   | Bedroom 4    |
| Kitchen     | 3.74 m x 3.19 m / 12'3" x 10'6"  | Utility Room |
| Bedroom 1   | 3.90 m x 3.59 m / 12'10" x 11'9" | Bathroom     |
| Bedroom 2   | 3.90 m x 3.51 m / 12'10" x 11'6" |              |