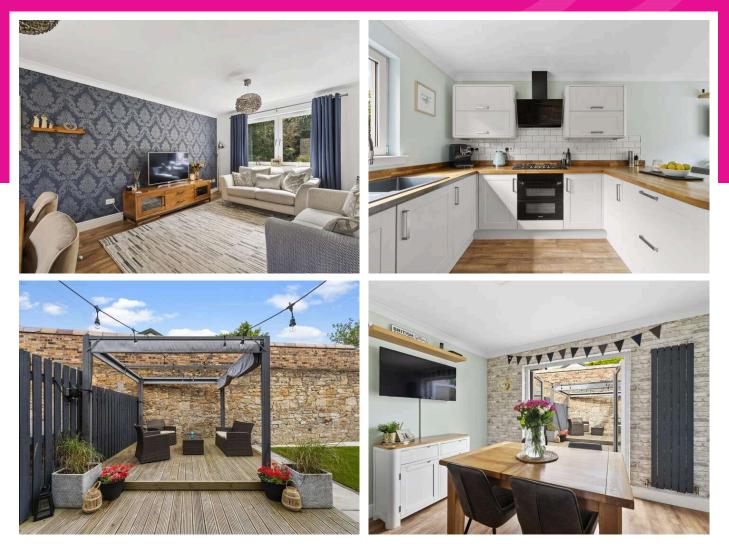

## Keith Place, Inverkeithing, KY11 1QE

Working harder for you

3 bathrooms

4 bedrooms

- + An upgraded family home with accommodation formed over three levels and offered to the market in true move in condition
- The property will appeal to a wide variety of buyers with zero upgrade required and conveniently located for Inverkeithing's amenities
- + For commuters, Inverkeithing Railway Station can be reached in less than five minutes on foot with Park and Ride facilities also available within the town
- + Easy access to the M90 motorway with routes to Edinburgh and Glasgow
- + Primary and secondary schooling within walking distance
- + Range of amenities within Inverkeithing including various, shops, restaurants, leisure centre in nearby Dalgety Bay and lovely coastal walks along the Firth of Forth
- + Driveway, integral garage and EV charger
- + The ground floor accommodation features a double bedroom with walk in wardrobe and en suite shower room. Utility room and access into garage
- + Living room and contemporary dining kitchen on the first floor. The kitchen comes with a range of quality fittings and French doors leading out onto gardens. WC and storage cupboard within the landing
- + Master bedroom on the first floor with contemporary en suite shower room and two additional double bedrooms
- + Recently installed family bathroom with three piece suite completes the internal accommodation
- + Fantastic gardens to the rear consisting of raised decking with pergola, lawn and patio. A fantastic space for relaxing and entertaining guests
- + Gas central heating and double glazing
- + Viewing comes highly recommended to appreciate this fantastic townhouse in a convenient location, rarely available on the market