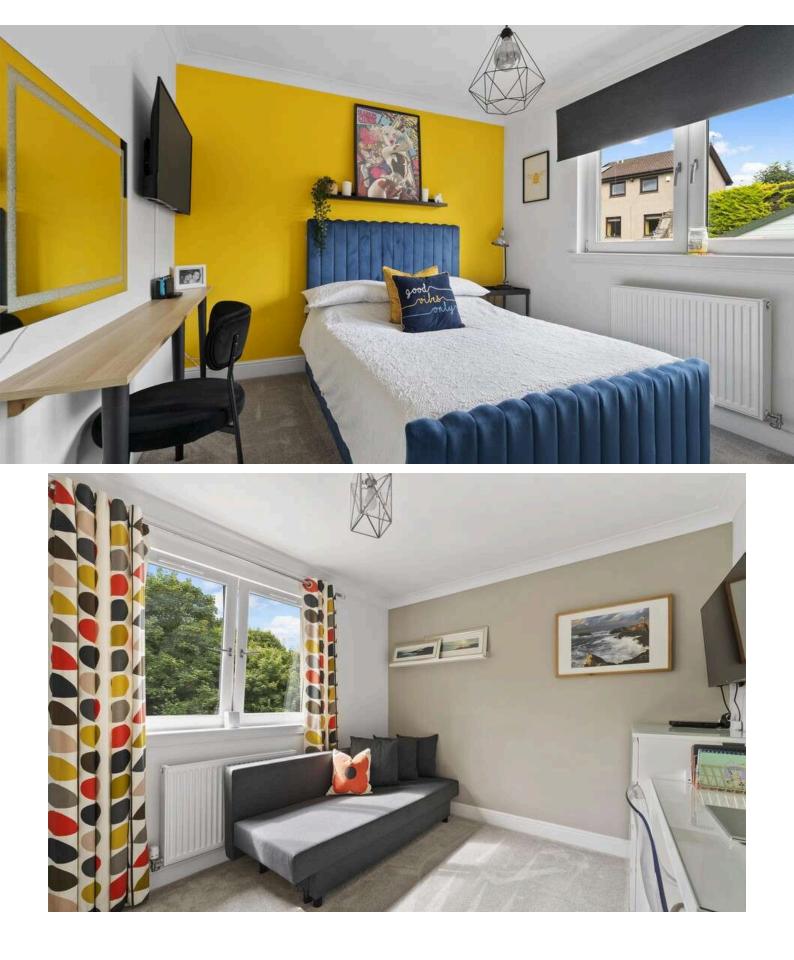

## Keith Place, Inverkeithing, KY11 1QE

Working harder for you

3 bathrooms

4 bedrooms

- + An upgraded family home with accommodation formed over three levels and offered to the market in true move in condition
- The property will appeal to a wide variety of buyers with zero upgrade required and conveniently located for Inverkeithing's amenities
- + For commuters, Inverkeithing Railway Station can be reached in less than five minutes on foot with Park and Ride facilities also available within the town
- + Easy access to the M90 motorway with routes to Edinburgh and Glasgow
- + Primary and secondary schooling within walking distance
- + Range of amenities within Inverkeithing including various, shops, restaurants, leisure centre in nearby Dalgety Bay and lovely coastal walks along the Firth of Forth
- + Driveway, integral garage and EV charger
- + The ground floor accommodation features a double bedroom with walk in wardrobe and en suite shower room. Utility room and access into garage
- + Living room and contemporary dining kitchen on the first floor. The kitchen comes with a range of quality fittings and French doors leading out onto gardens. WC and storage cupboard within the landing
- + Master bedroom on the first floor with contemporary en suite shower room and two additional double bedrooms
- + Recently installed family bathroom with three piece suite completes the internal accommodation
- + Fantastic gardens to the rear consisting of raised decking with pergola, lawn and patio. A fantastic space for relaxing and entertaining guests
- + Gas central heating and double glazing
- + Viewing comes highly recommended to appreciate this fantastic townhouse in a convenient location, rarely available on the market

| Living Room | 3.90 m x 5.99 m / 12'10" x 19'8" | Bedroom 3    |
|-------------|----------------------------------|--------------|
| Dining Room | 3.74 m x 2.80 m / 12'3" x 9'2"   | Bedroom 4    |
| Kitchen     | 3.74 m x 3.19 m / 12'3" x 10'6"  | Utility Room |
| Bedroom 1   | 3.90 m x 3.59 m / 12'10" x 11'9" | Bathroom     |
| Bedroom 2   | 3.90 m x 3.51 m / 12'10" x 11'6" |              |