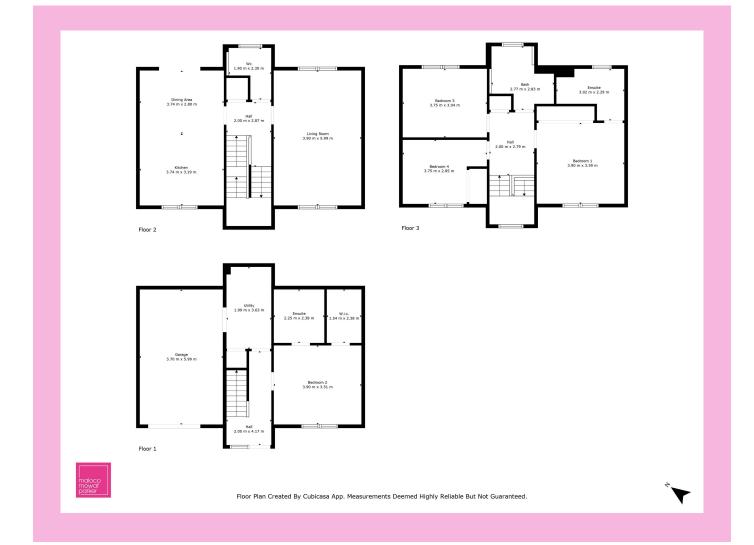

| Living Room | 3.90 m x 5.99 m / 12'10" x 19'8" | Bedroom 3    |
|-------------|----------------------------------|--------------|
| Dining Room | 3.74 m x 2.80 m / 12'3" x 9'2"   | Bedroom 4    |
| Kitchen     | 3.74 m x 3.19 m / 12'3" x 10'6"  | Utility Room |
| Bedroom 1   | 3.90 m x 3.59 m / 12'10" x 11'9" | Bathroom     |
| Bedroom 2   | 3.90 m x 3.51 m / 12'10" x 11'6" |              |

3.75 m x 3.04 m / 12'4" x 10'0" 3.75 m x 2.85 m / 12'4" x 9'4" 1.99 m x 3.63 m / 6'6" x 11'11" 2.77 m x 2.83 m / 9'1" x 9'3"

6/8 Bonnar Street, Dunfermline KY12 7JR T: 01383 629720 F: 01383 621333, DX DF69