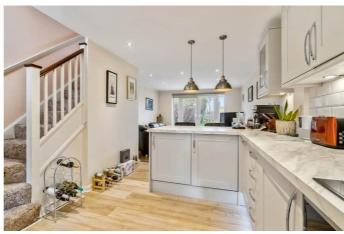

The property currently comprises entrance hall leading to downstairs w/c, front aspect fitted kitchen with integrated appliances and open plan lounge / dining room with under stairs storage and patio doors leading out to the well maintained garden.