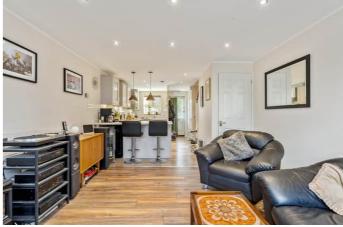

The property currently comprises entrance hall leading to downstairs w/c, front aspect fitted kitchen with integrated appliances and open plan lounge / dining room with under stairs storage and patio doors leading out to the well maintained garden.