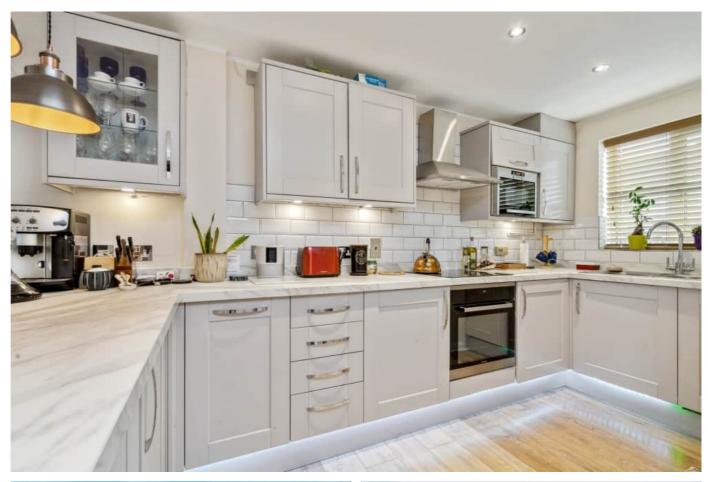

The property currently comprises entrance hall leading to downstairs w/c, front aspect fitted kitchen with integrated appliances and open plan lounge / dining room with under stairs storage and patio doors leading out to the well maintained garden.