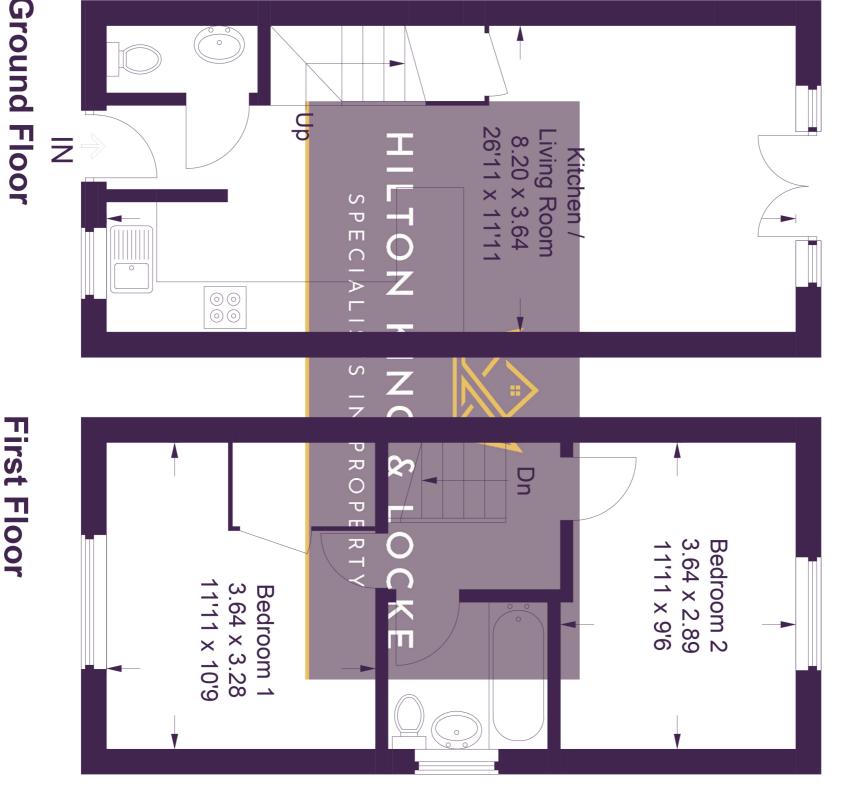

## 28 Martindale

Approximate Gross Internal Area
Ground Floor = 30.2 sq m / 325 sq ft
First Floor = 29.9 sq m / 322 sq ft
Total = 60.1 sq m / 647 sq ft

This plan is for layout guidance only. Not drawn to scale unless stated. Windows and door openings are approximate. Whilst every care is taken in the preparation of this plan, please check all dimensions, shapes and compass bearings before making any decisions reliant upon them. © CJ Property Marketing Ltd Produced for Hilton King Locke