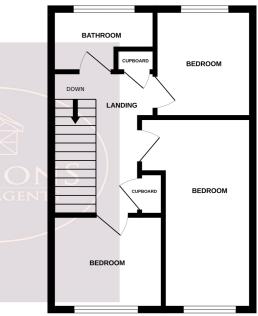

# **First Floor**

# Landing

Access to the attic, storage cupboard, cupboard housing the hot water tank. Doors to all bedrooms and bathroom.

## Bedroom 1

4.68m x 2.76m (15' 4" x 9' 1") UPVC double glazed window to the front and radiator.

# **Bedroom 2**

2.73m x 2.3m (8' 11" x 7' 7") UPVC double glazed window to the front and radiator.

# **Bedroom 3**

2.64m x 2.38m (8' 8" x 7' 10") UPVC double glazed window to the rear and radiator.

# **Bathroom**

2.53m x 1.53m (8' 4" x 5' 0") 3 piece suite in white comprising WC, pedestal sink unit and bath with shower over. Chrome heated towel rail, ceiling spotlights and obscured uPVC double glazed window to the rear.