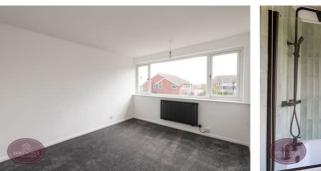

## Lounge Diner

7.32m x 2.87m (24' 0" x 9' 5") UPVC double glazed windows to the front & rear, uPVC double glazed door to the rear garden, wood effect laminate flooring and radiator. Open to the breakfast kitchen.

# **Bathroom**

2.53m x 1.53m (8' 4" x 5' 0") 3 piece suite in white comprising WC, pedestal sink unit and bath with shower over. Chrome heated towel rail, ceiling spotlights and obscured uPVC double glazed window to the rear.