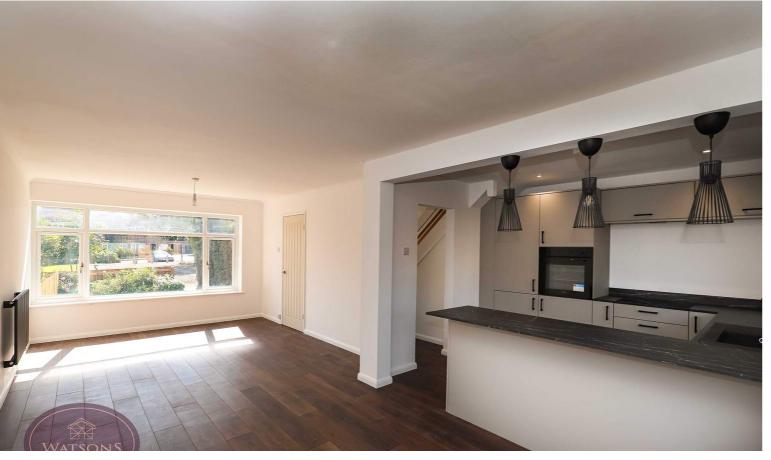

## Lounge Diner

7.32m x 2.87m (24' 0" x 9' 5") UPVC double glazed windows to the front & rear, uPVC double glazed door to the rear garden, wood effect laminate flooring and radiator. Open to the breakfast kitchen.

# **Breakfast Kitchen**

3.15m x 2.53m (10' 4" x 8' 4") A range of matching wall & base units, work surfaces incorporating a sink & drainer unit with mixer tap. Integrated appliances to include: electric oven & hob, fridge freezer, washing machine and dishwasher. Wood effect laminate flooring, breakfast bar with feature lighting over, radiator and uPVC double glazed window to the rear.