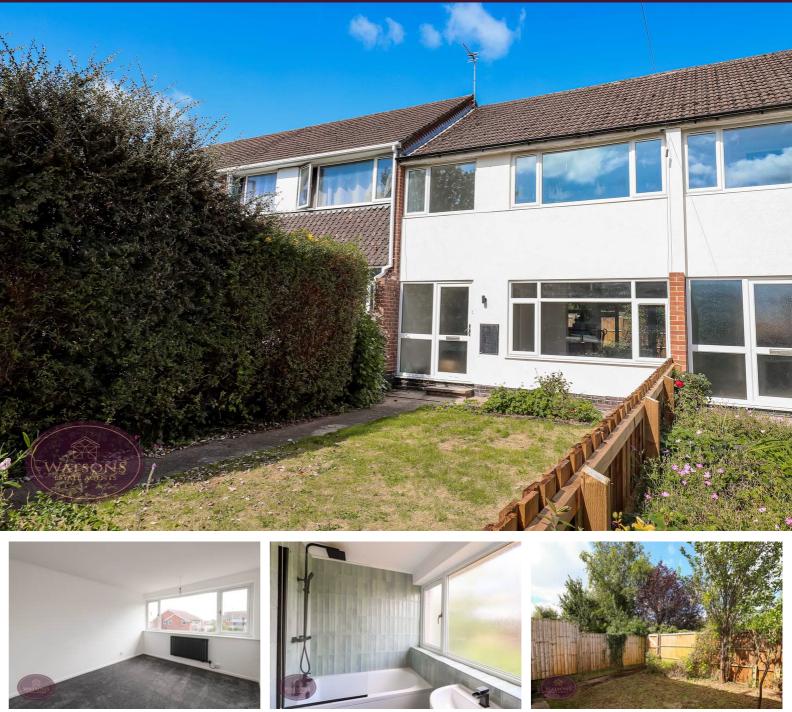

# **Outside**

To the front of the property is a turfed lawn and flower bed borders with a range of plants & shrubs. The rear garden offers a good level of privacy and comprises a turfed lawn. The garden is enclosed by timber fencing to the perimeter with gated access to the rear. There is off road parking and a garage adjacent to the property.