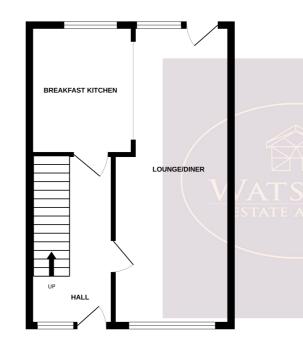

## **Ground Floor**

## **Entrance Hall**

4.17m x 2.13m (13' 8" x 7' 0") Obscured uPVC double glazed entrance door and window to the front, wood effect laminate flooring, radiator, stairs to the first floor, door to the lounge diner and open to the breakfast kitchen.

## Lounge Diner

7.32m x 2.87m (24' 0" x 9' 5") UPVC double glazed windows to the front & rear, uPVC double glazed door to the rear garden, wood effect laminate flooring and radiator. Open to the breakfast kitchen.

# **Breakfast Kitchen**

3.15m x 2.53m (10' 4" x 8' 4") A range of matching wall & base units, work surfaces incorporating a sink & drainer unit with mixer tap. Integrated appliances to include: electric oven & hob, fridge freezer, washing machine and dishwasher. Wood effect laminate flooring, breakfast bar with feature lighting over, radiator and uPVC double glazed window to the rear.