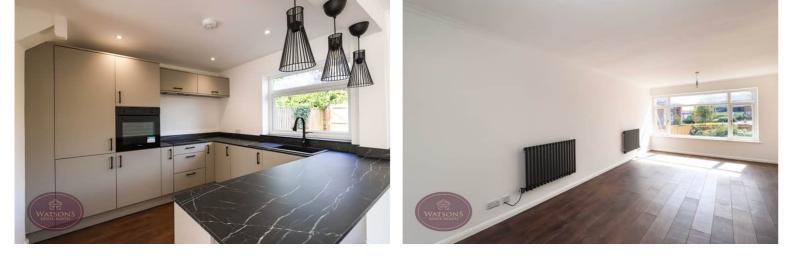

# **Breakfast Kitchen**

3.15m x 2.53m (10' 4" x 8' 4") A range of matching wall & base units, work surfaces incorporating a sink & drainer unit with mixer tap. Integrated appliances to include: electric oven & hob, fridge freezer, washing machine and dishwasher. Wood effect laminate flooring, breakfast bar with feature lighting over, radiator and uPVC double glazed window to the rear.

## Lounge Diner

7.32m x 2.87m (24' 0" x 9' 5") UPVC double glazed windows to the front & rear, uPVC double glazed door to the rear garden, wood effect laminate flooring and radiator. Open to the breakfast kitchen.