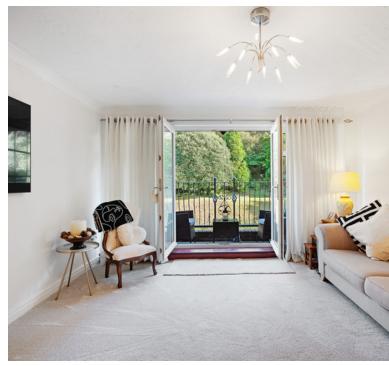

As you step inside, you are greeted by a spacious entrance hall that provides a warm welcome to the apartment. Freshen up in the contemporary shower room, elegantly designed for both comfort and convenience. The well-appointed kitchen is a chef's delight, featuring modern appliances and ample counter space for culinary adventures. The bright and airy living room seamlessly connects to a private balcony, offering picturesque views and the perfect spot for morning coffee or evening relaxation. The generous bedroom provides a peaceful retreat, complete with ample storage space and natural light. This property comes with convenient parking, ensuring you always have a secure spot waiting for you.

# Living Room

14' 2"  $\times$  12' 9" (4.32m  $\times$  3.89m) UPVC double glazed french doors opening onto balcony, UPVC double glazed windows with front aspect, radiator and access through to