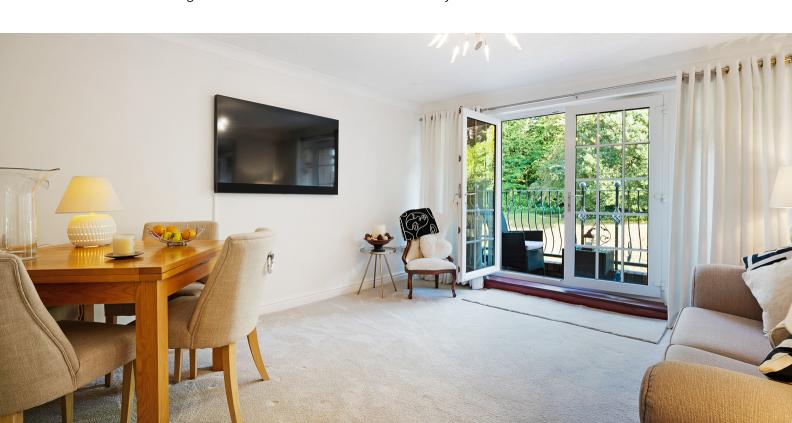

# Living Room

14' 2"  $\times$  12' 9" (4.32m  $\times$  3.89m) UPVC double glazed french doors opening onto balcony, UPVC double glazed windows with front aspect, radiator and access through to