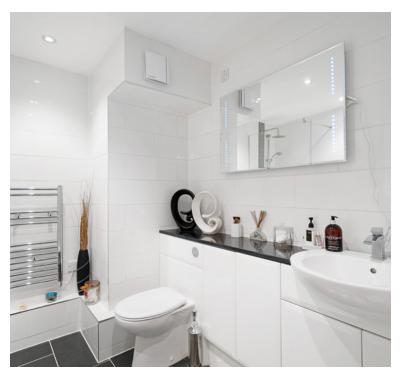

As you step inside, you are greeted by a spacious entrance hall that provides a warm welcome to the apartment. Freshen up in the contemporary shower room, elegantly designed for both comfort and convenience. The well-appointed kitchen is a chef's delight, featuring modern appliances and ample counter space for culinary adventures. The bright and airy living room seamlessly connects to a private balcony, offering picturesque views and the perfect spot for morning coffee or evening relaxation. The generous bedroom provides a peaceful retreat, complete with ample storage space and natural light. This property comes with convenient parking, ensuring you always have a secure spot waiting for you.

# **Shower Room**

7' 11"  $\times$  7' 3" (2.41m  $\times$  2.21m) Fully tiled enclosed shower with fitted waterfall shower and hand held shower attachment , low level WC, vanity wash hand basin with storage under, heated towel rail and storage cupboard.