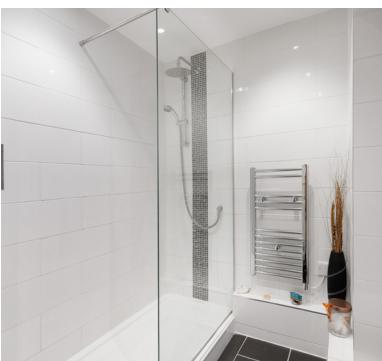

# **Shower Room**

7' 11"  $\times$  7' 3" (2.41m  $\times$  2.21m) Fully tiled enclosed shower with fitted waterfall shower and hand held shower attachment , low level WC, vanity wash hand basin with storage under, heated towel rail and storage cupboard.