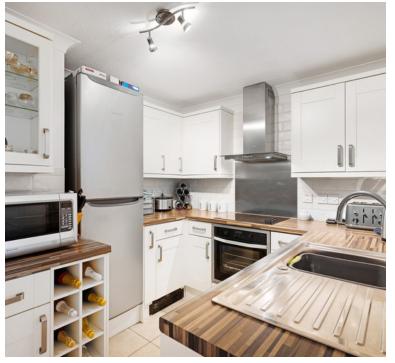

### Kitchen

7' 10"  $\times$  10' 1" (2.39m  $\times$  3.07m) Single glazed window with front living room aspect, range of wall and base units inset stainless steel sink and drainer with mixer taps over, integrated electric four ring hob and oven under and extractor fan over, space for fridge freezer, space and plumbing for washing machine.