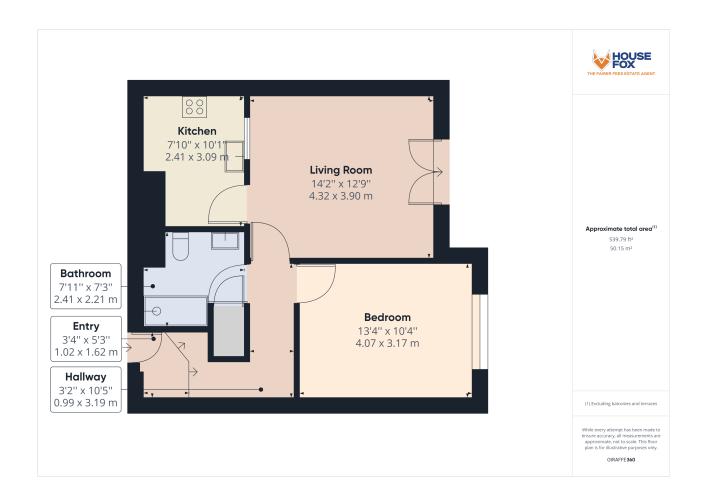

# Living Room

14' 2"  $\times$  12' 9" (4.32m  $\times$  3.89m) UPVC double glazed french doors opening onto balcony, UPVC double glazed windows with front aspect, radiator and access through to

### Kitchen

7' 10"  $\times$  10' 1" (2.39m  $\times$  3.07m) Single glazed window with front living room aspect, range of wall and base units inset stainless steel sink and drainer with mixer taps over, integrated electric four ring hob and oven under and extractor fan over, space for fridge freezer, space and plumbing for washing machine.

# **Shower Room**

7' 11"  $\times$  7' 3" (2.41m  $\times$  2.21m) Fully tiled enclosed shower with fitted waterfall shower and hand held shower attachment , low level WC, vanity wash hand basin with storage under, heated towel rail and storage cupboard.

## **Bedroom**

 $13' 4" \times 10' 4" (4.06m \times 3.15m)$  UPVC double glazed window to front aspect, radiator and space for storage

# **FLOORPLAN & EPC**