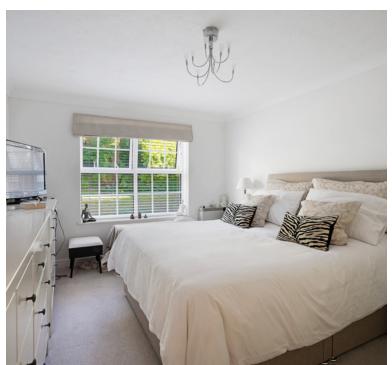

## **Bedroom**

 $13' 4" \times 10' 4" (4.06m \times 3.15m)$  UPVC double glazed window to front aspect, radiator and space for storage