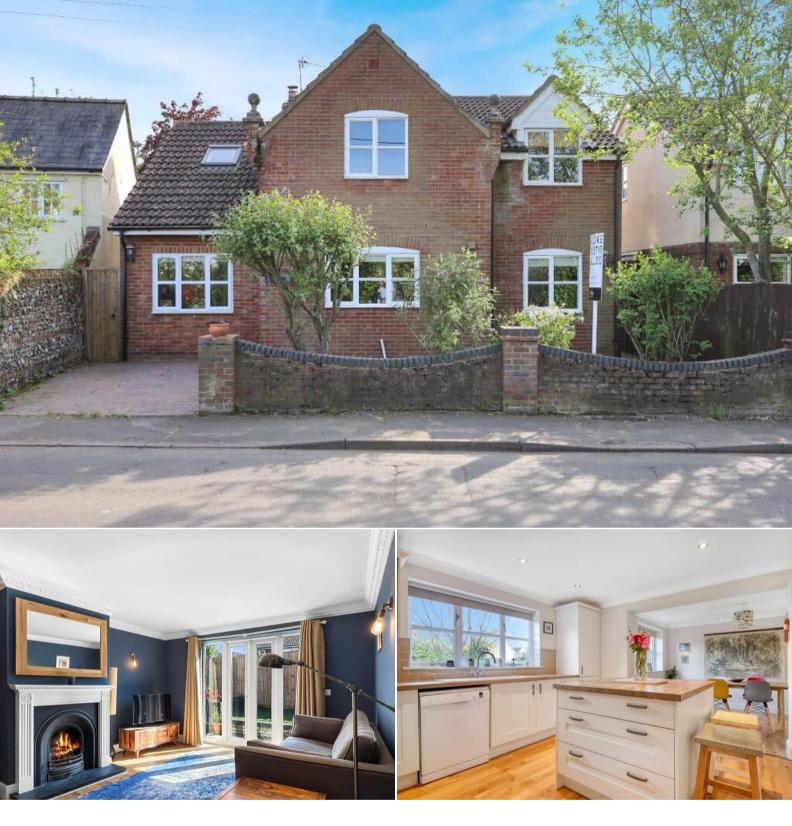

## High Street Cambridge

Bettermove are proud to present this impressive 4 bedroom detached house in the sought after area of West Wratting.

The property benefits from double glazing, oil central heating throughout and has off street parking available via the driveway. The council tax band is E.

The interior of this beautifully presented property comprises a welcoming entrance hall with the stairs leading up the first floor and a convenient WC, three spacious reception rooms including a south facing sitting room with French doors leading out to the garden and the fitted kitchen with a dining area on the ground floor. The first floor consists of 4 bedrooms, including the master bedroom with an ensuite bathroom and the family bathroom. The exterior boasts a private south-west facing rear garden, perfect for enjoying the summer months.