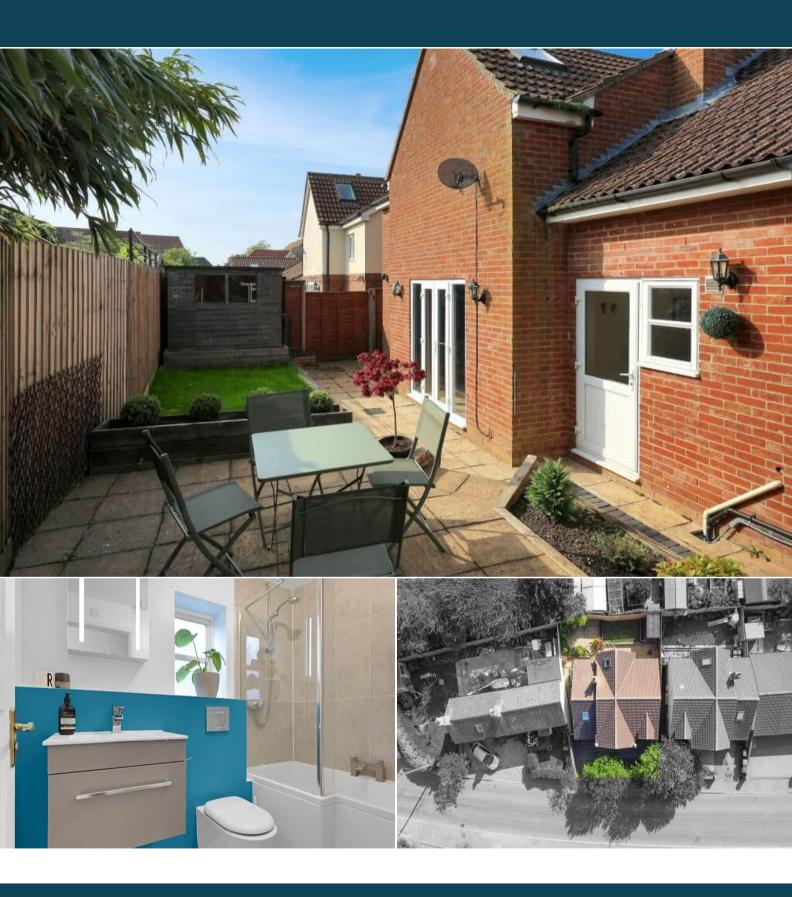

The interior of this beautifully presented property comprises a welcoming entrance hall with the stairs leading up the first floor and a convenient WC, three spacious reception rooms including a south facing sitting room with French doors leading out to the garden and the fitted kitchen with a dining area on the ground floor. The first floor consists of 4 bedrooms, including the master bedroom with an ensuite bathroom and the family bathroom. The exterior boasts a private south-west facing rear garden, perfect for enjoying the summer months.