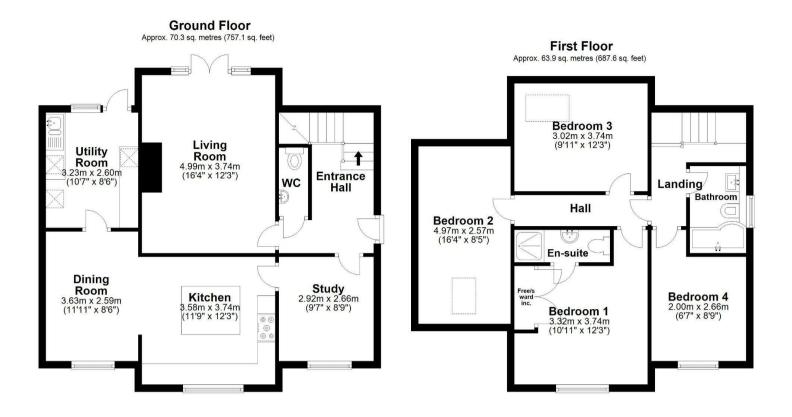

The interior of this beautifully presented property comprises a welcoming entrance hall with the stairs leading up the first floor and a convenient WC, three spacious reception rooms including a south facing sitting room with French doors leading out to the garden and the fitted kitchen with a dining area on the ground floor. The first floor consists of 4 bedrooms, including the master bedroom with an ensuite bathroom and the family bathroom. The exterior boasts a private south-west facing rear garden, perfect for enjoying the summer months.

Total area: approx. 134.2 sq. metres (1444.7 sq. feet)

Drawings are for guidance only Plan produced using PlanUp.

20-22 Bridge End, Leeds, LS1 4DJ t: 0330 004 0050 e: hello@bettermove.co.uk www.bettermove.co.uk