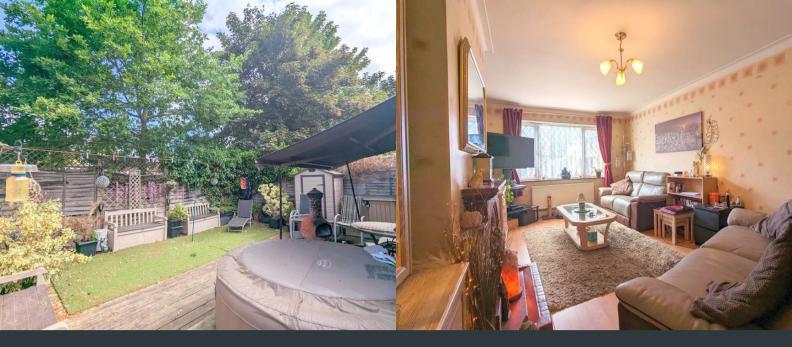

# LIVING ROOM

Front aspect double glazed leaded light window, radiator, feature gas coal effect fire in brick surround, T.V aerial cable, coved ceiling, laminate flooring, open plan to:

# DINING ROOM

Double glazed french doors to rear garden, double radiator, coved ceiling, opening to:

# THE REAR GARDEN

Fully enclosed and decked for ease of maintenance, water tap.

1 Roberts Hunt

Feltham 343, Bedfont Lane, Feltham, TW14 9SD 02088937618 info@robertshunt.co.uk