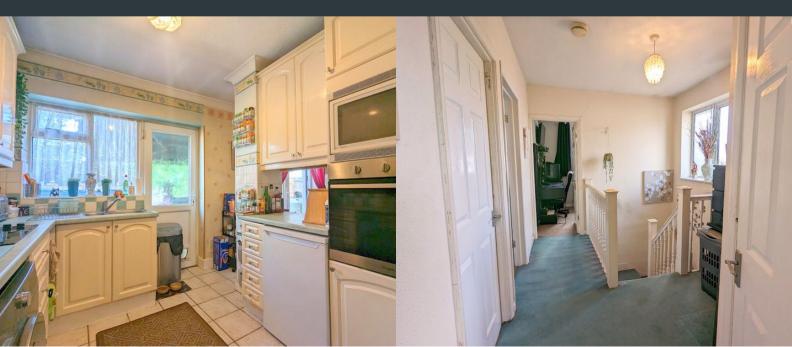

# KITCHEN

Rear aspect double glazed window, fitted in a matching range of modern units comprising one and a half bowl single drainer sink unit with mixer tap, base cupboard and drawers with tiled splashbacks, built in electric fan oven, fitted gas hob with extractor fan over, coved ceiling, cupboard housing potterton gas boiler, recess and plumbing for washing machine, recess for fridge, tiled floor, double glazed frosted door to rear garden.

# **FIRST FLOOR**

SPACIOUS LANDING with side aspect double glazed frosted window, hatch to loft with light, doors to: