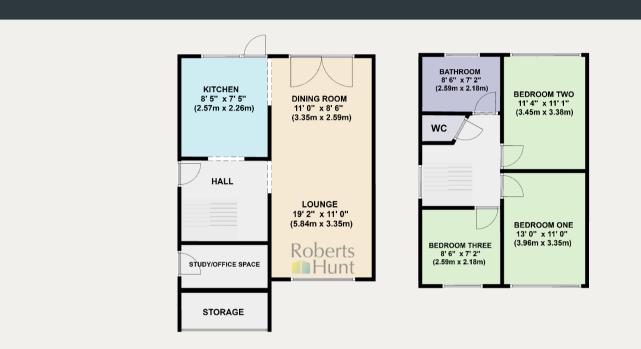

#### **ENTRANCE HALL**

Spacious area with turning stairs to first floor with cupboard under, double radiator, coved ceiling, laminate flooring, doors to:

# LIVING ROOM

Front aspect double glazed leaded light window, radiator, feature gas coal effect fire in brick surround, T.V aerial cable, coved ceiling, laminate flooring, open plan to:

# DINING ROOM

Double glazed french doors to rear garden, double radiator, coved ceiling, opening to:

# KITCHEN

Rear aspect double glazed window, fitted in a matching range of modern units comprising one and a half bowl single drainer sink unit with mixer tap, base cupboard and drawers with tiled splashbacks, built in electric fan oven, fitted gas hob with extractor fan over, coved ceiling, cupboard housing potterton gas boiler, recess and plumbing for washing machine, recess for fridge, tiled floor, double glazed frosted door to rear garden.

# **FIRST FLOOR**

SPACIOUS LANDING with side aspect double glazed frosted window, hatch to loft with light, doors to:

# MASTER BEDROOM

Front aspect double glazed leaded light window, radiator, telephone point.

# **BEDROOM TWO**

Rear aspect double glazed window, radiator.

#### **BEDROOM THREE**

Front aspect double glazed leaded light window, radiator.

### BATHROOM

A white modern suite comprising panel enclosed bath with mixer tap and shower attachment, pedestal wash hand basin, tiled walls, radiator, rear aspect double glazed frosted window, airing cupboard housing hot water tank.

#### SEPARATE W.C

Side aspect double glazed frosted window, low level w.c, tiled walls.

#### **INTEGRAL GARAGE**

Note: The garage has been split with front storage approached via up and over door. The rear part is approached via side entrance double glazed door with light and power, currently being used as an office.