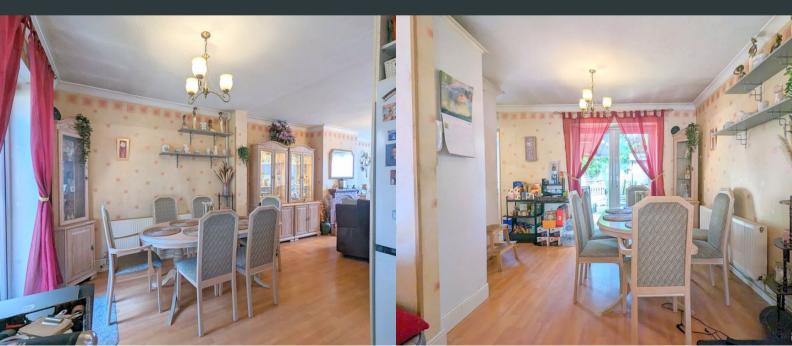

# DINING ROOM

Double glazed french doors to rear garden, double radiator, coved ceiling, opening to: