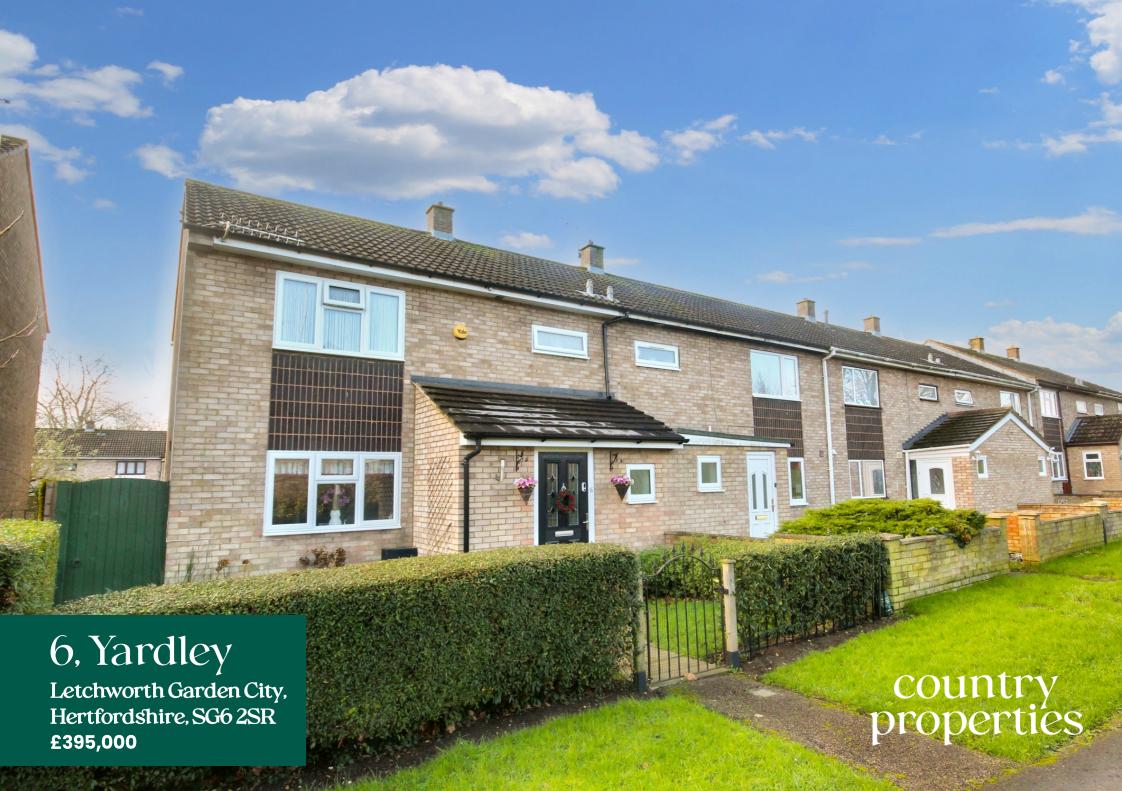

An impressive three bedroom family home presented in first class condition throughout. Internal viewing comes highly recommended to fully appreciate this property.

On the ground floor there is an entrance porch leading to the hallway. The property has a refitted ground floor cloakroom, a fully fitted kitchen by Wren with integrated double oven, hob with extractor, fridge and freezer and a dishwasher. At the rear of the house is a spacious lounge/dining overlooking the rear garden. Up stairs the main bedroom has full length mirror wardrobes, there is a second double bedroom and a single room with fitted wardrobes currently being used as a dressing room. There is also a modern fitted shower room. The property also benefits from double glazing and gas central heating, the boiler is approx. one year old. The rear garden is landscaped with a patio adjacent to the rear of the house, artificial lawn and a decked area. There is a gate to the rear and a door to the garage. The property has a single garage with parking at the front.

- Internal viewing comes recommended to appreciate this property
- Luxury kitchen by Wren with a range of integrated appliances.
- Ground floor cloakroom.
- Spacious lounge/dining room overlooking the rear garden.
- Single garage at the rear of the house.
- Landscaped rear garden with artificial grass.
- Council Tax Band B £1,863.20
- Freehold