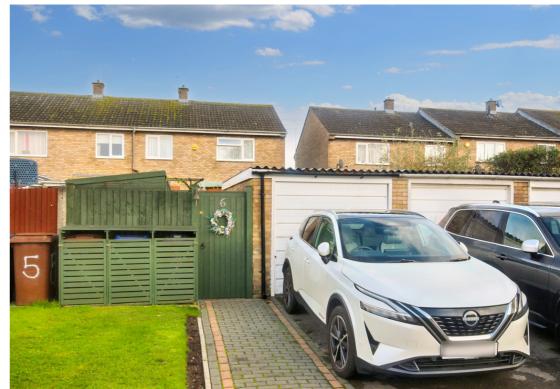

An impressive three bedroom family home presented in first class condition throughout. Internal viewing comes highly recommended to fully appreciate this property.

On the ground floor there is an entrance porch leading to the hallway. The property has a refitted ground floor cloakroom, a fully fitted kitchen by Wren with integrated double oven, hob with extractor, fridge and freezer and a dishwasher. At the rear of the house is a spacious lounge/dining overlooking the rear garden. Up stairs the main bedroom has full length mirror wardrobes, there is a second double bedroom and a single room with fitted wardrobes currently being used as a dressing room. There is also a modern fitted shower room. The property also benefits from double glazing and gas central heating, the boiler is approx. one year old. The rear garden is landscaped with a patio adjacent to the rear of the house, artificial lawn and a decked area. There is a gate to the rear and a door to the garage. The property has a single garage with parking at the front.

- Internal viewing comes recommended to appreciate this property
- Luxury kitchen by Wren with a range of integrated appliances.
- Ground floor cloakroom.
- Spacious lounge/dining room overlooking the rear garden.
- Single garage at the rear of the house.
- Landscaped rear garden with artificial grass.
- Council Tax Band B £1,863.20
- Freehold