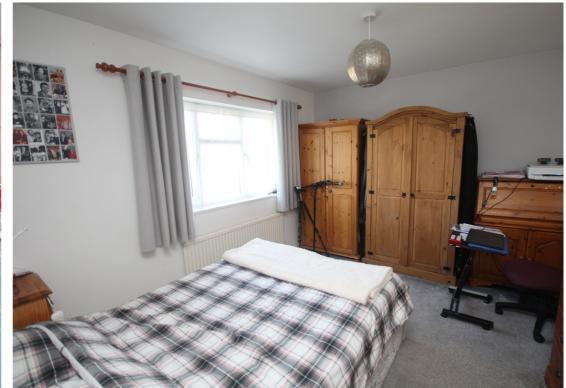

An impressive three bedroom family home presented in first class condition throughout. Internal viewing comes highly recommended to fully appreciate this property.

On the ground floor there is an entrance porch leading to the hallway. The property has a refitted ground floor cloakroom, a fully fitted kitchen by Wren with integrated double oven, hob with extractor, fridge and freezer and a dishwasher. At the rear of the house is a spacious lounge/dining overlooking the rear garden. Up stairs the main bedroom has full length mirror wardrobes, there is a second double bedroom and a single room with fitted wardrobes currently being used as a dressing room. There is also a modern fitted shower room. The property also benefits from double glazing and gas central heating, the boiler is approx. one year old. The rear garden is landscaped with a patio adjacent to the rear of the house, artificial lawn and a decked area. There is a gate to the rear and a door to the garage. The property has a single garage with parking at the front.

## **First Floor**

All measurements are approximate and quoted in metric with imperial equivalents and for general guidance only and whilst every attempt has been made to ensure accuracy, they must not be relied on. The fixtures, fittings and appliances referred to have not been tested and therefore no guarantee can be given and that they are in working order. Internal photographs are reproduced for general information and it must not be inferred that any item shown is included with the property. For a free valuation, contact the numbers listed on the brochure.