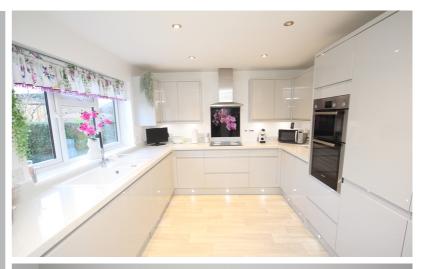

An impressive three bedroom family home presented in first class condition throughout. Internal viewing comes highly recommended to fully appreciate this property.

On the ground floor there is an entrance porch leading to the hallway. The property has a refitted ground floor cloakroom, a fully fitted kitchen by Wren with integrated double oven, hob with extractor, fridge and freezer and a dishwasher. At the rear of the house is a spacious lounge/dining overlooking the rear garden. Up stairs the main bedroom has full length mirror wardrobes, there is a second double bedroom and a single room with fitted wardrobes currently being used as a dressing room. There is also a modern fitted shower room. The property also benefits from double glazing and gas central heating, the boiler is approx. one year old. The rear garden is landscaped with a patio adjacent to the rear of the house, artificial lawn and a decked area. There is a gate to the rear and a door to the garage. The property has a single garage with parking at the front.

- Internal viewing comes recommended to appreciate this property
- Luxury kitchen by Wren with a range of integrated appliances.
- Ground floor cloakroom.
- Spacious lounge/dining room overlooking the rear garden.
- Single garage at the rear of the house.
- Landscaped rear garden with artificial grass.
- Council Tax Band B £1,863.20
- Freehold

## **Ground Floor** Lounge/Diner 3.39m (11'1") max x 6.40m (21') **Kitchen** 3.10m x 3.81m (10'2" x 12'6") **Entrance** Hall Porch Cloakroom