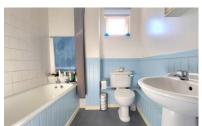

## **BATHROOM**

8' 9'' x 6' 5'' (2.67m x 1.96m) (approx) Fitted with a three piece suite comprising low level W/C, wash hand basin, bath with shower over and radiator. Window to front.