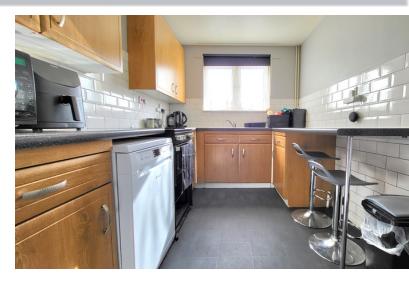

#### **KITCHEN**

12' 0" x 7' 5" (3.66m x 2.26m) (approx). Fitted with a range of base and eye level units with work surfaces over, stainless steel sink unit with mixer tap, space for freestanding fridge/freezer, space for undercounter dishwasher, space for cooker and window to front.