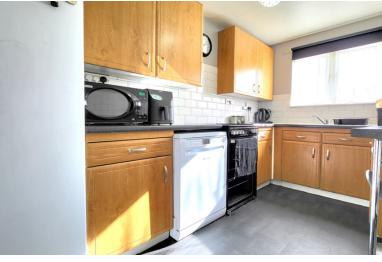

#### **KITCHEN**

12' 0" x 7' 5" (3.66m x 2.26m) (approx). Fitted with a range of base and eye level units with work surfaces over, stainless steel sink unit with mixer tap, space for freestanding fridge/freezer, space for undercounter dishwasher, space for cooker and window to front.