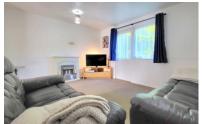

#### LIVING ROOM

14' 4"  $\times$  11' 1" (4.37m  $\times$  3.38m) (approx) Window to rear and door to rear.