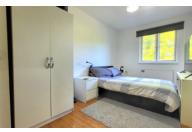

# **BEDROOM 1**

14' 3" x 8' 1" (4.34m x 2.46m) (approx) Window to rear and radiator.

# **BEDROOM 2**

11' 0" x 9' 0" (3.35m x 2.74m) (approx) Window to front and radiator.

#### BEDROOM 3

11' 5" x 6' 2" (3.48m x 1.88m) (approx) Window to rear and radiator.

#### **BEDROOM 4**

11' 2" x 6' 6" (3.40m x 1.98m) (approx) Window to rear and radiator.