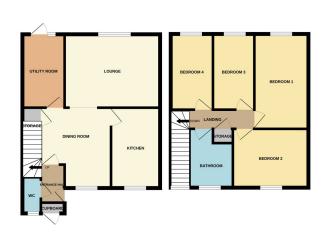

#### **ENTRANCE**

Door to side and radiator.

## **CLOAKROOM**

 $5' 5'' \times 2' 4'' (1.65m \times 0.71m)$  (approx). Window to front. Fitted with a two piece suite comprising low level W/C, wash hand basin.

#### **DINING ROOM**

12' 2" x 10' 4" (3.71m x 3.15m) (approx). Window to front, radiator and under stairs cupboard.

#### **KITCHEN**

12' 0" x 7' 5" (3.66m x 2.26m) (approx). Fitted with a range of base and eye level units with work surfaces over, stainless steel sink unit with mixer tap, space for freestanding fridge/freezer, space for undercounter dishwasher, space for cooker and window to front.

#### **UTILITY ROOM**

Fitted with a range of base and eye level units with work surfaces over, stainless steel sink unit, space for undercounter washing machine, tumble dryer and freezer, window to rear, door to rear and wall mounted boiler.

#### LIVING ROOM

14' 4"  $\times$  11' 1" (4.37m  $\times$  3.38m) (approx) Window to rear and door to rear.

#### **1ST FLOOR LANDING**

Window to front, airing cupboard and loft access.

# **BEDROOM 1**

14' 3" x 8' 1" (4.34m x 2.46m) (approx) Window to rear and radiator.

# **BEDROOM 2**

11' 0" x 9' 0" (3.35m x 2.74m) (approx) Window to front and radiator.

#### BEDROOM 3

11' 5" x 6' 2" (3.48m x 1.88m) (approx) Window to rear and radiator.

#### **BEDROOM 4**

11' 2" x 6' 6" (3.40m x 1.98m) (approx) Window to rear and radiator.

## **BATHROOM**

8' 9'' x 6' 5'' (2.67m x 1.96m) (approx) Fitted with a three piece suite comprising low level W/C, wash hand basin, bath with shower over and radiator. Window to front.

#### **AGENT NOTES**

The floorplan is for illustrative purposes only. Fixtures and fittings do not represent the current state of the property. Not to scale and is meant as a guide only.