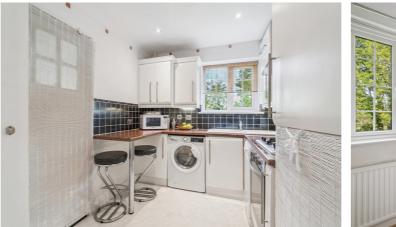

Boasting newly fitted double glazed windows, this property comes with a bright and airy living room with a feature fireplace. Recently decorated throughout, there is two generously sized bedrooms, with the master offering plenty of space for those that work from home. A convenient highlight to this first-floor flat is the direct access leading to the communal gardens from the kitchen, which features a breakfast bar. The bathroom