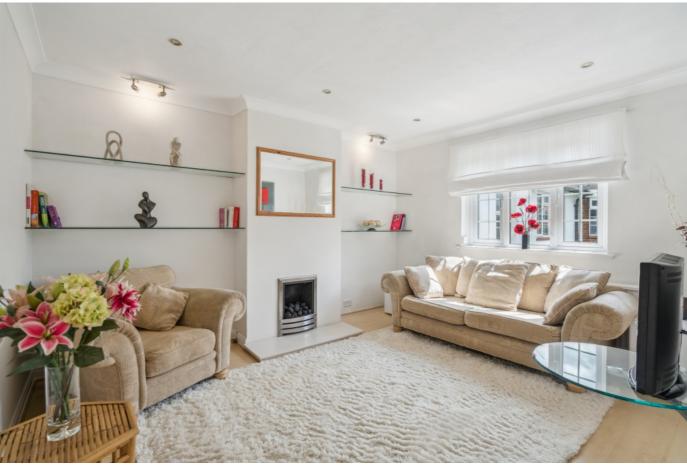

Boasting newly fitted double glazed windows, this property comes with a bright and airy living room with a feature fireplace. Recently decorated throughout, there is two generously sized bedrooms, with the master offering plenty of space for those that work from home. A convenient highlight to this first-floor flat is the direct access leading to the communal gardens from the kitchen, which features a breakfast bar. The bathroom