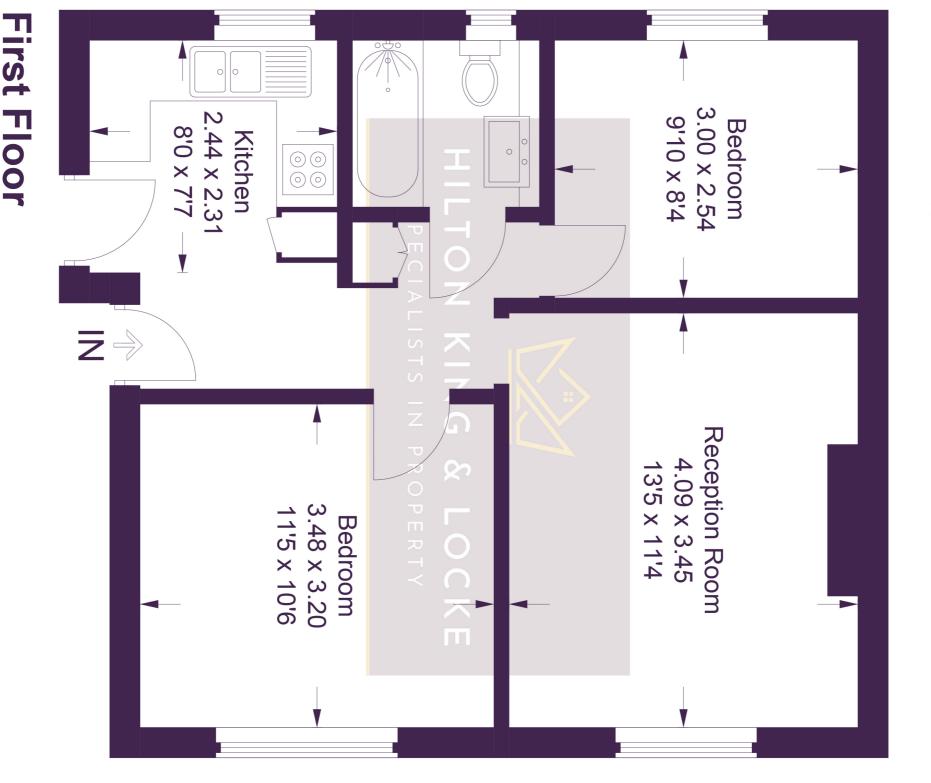

# **12 Buckfield Court**

Approximate Gross Internal Area = 49.7 sq m / 535 sq ft

are approximate. Whilst every care is taken in the preparation of this plan, please check all dimensions, shapes and compass bearings before making any decisions reliant upon them. This plan is for layout guidance only. Not drawn to scale unless stated. Windows and door openings © CJ Property Marketing Ltd Produced for Hilton King & Locke