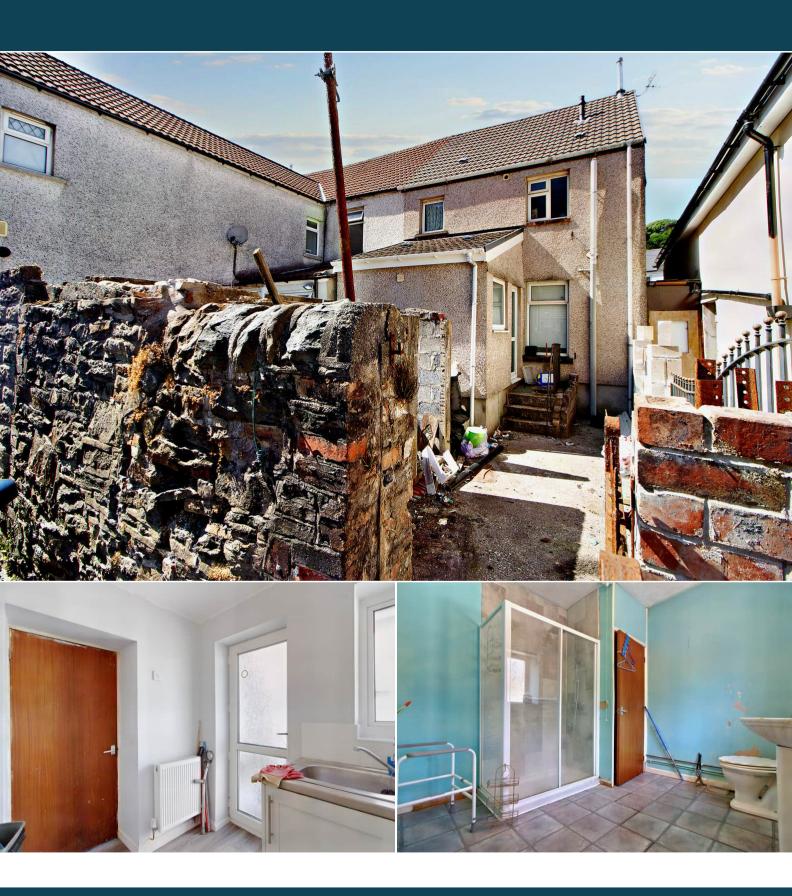

## Trehafod Road Pontypridd

Bettermove are proud to present this 2 bedroom semi-detached house in Pontypridd available with no forward chain.

The property benefits from double glazing, gas central heating throughout and has ample on street parking and the potential to have off street parking to the rear. The council tax band is B.

The interior of this spacious property comprises a spacious living room and fitted kitchen on the ground floor. The first floor consists of 2 bedrooms and the family bathroom. The exterior boasts a private rear yard, perfect for enjoying the summer months.