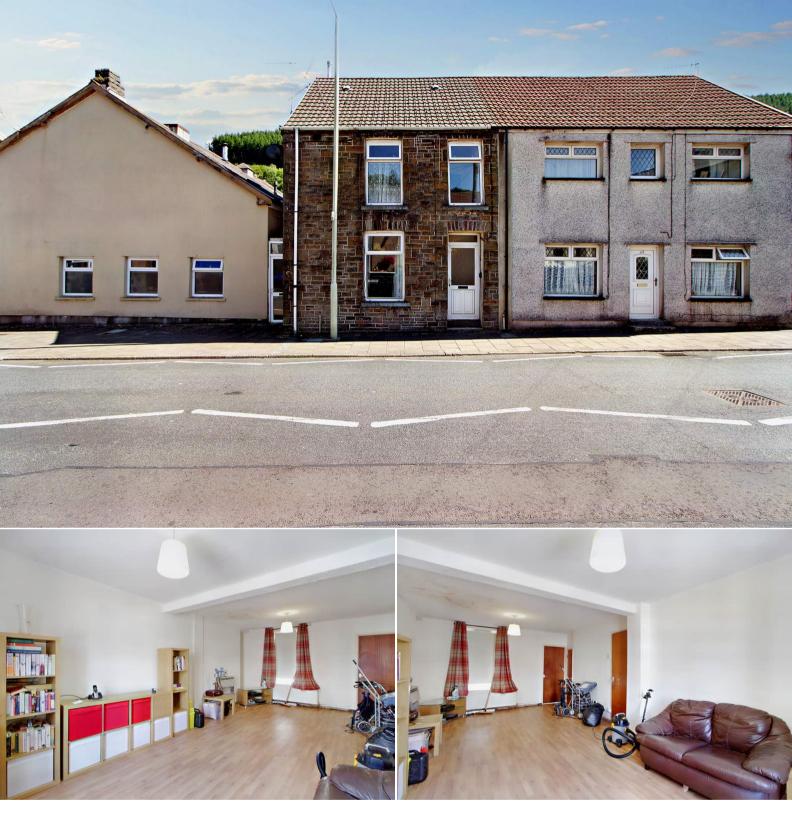

## Trehafod Road Pontypridd

Bettermove are proud to present this 2 bedroom semi-detached house in Pontypridd available with no forward chain.

The property benefits from double glazing, gas central heating throughout and has ample on street parking and the potential to have off street parking to the rear. The council tax band is B.

The interior of this spacious property comprises a spacious living room and fitted kitchen on the ground floor. The first floor consists of 2 bedrooms and the family bathroom. The exterior boasts a private rear yard, perfect for enjoying the summer months.

Located in the popular town of Pontypridd, the property is close to a range of amenities, including shops, supermarkets, restaurants and pubs. Excellent transport connections can be found from Trehafod Train Station, the A470 and many local buses.