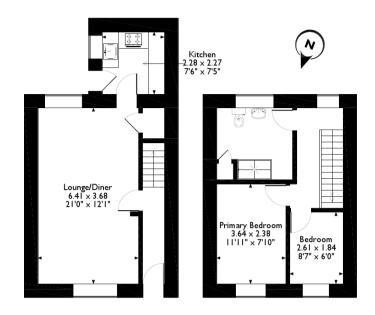

## 112 Trehafod Road, Pontypridd, Rhondda Cynon Taff Approximate Gross Internal Area 66 Sq M/711 Sq Ft

Ground Floor First Floor

Please note that the location of doors, windows and other items are approximate and this floorplan is to be used for illustrative purposes only. Unauthorized reproduction is prohibited.