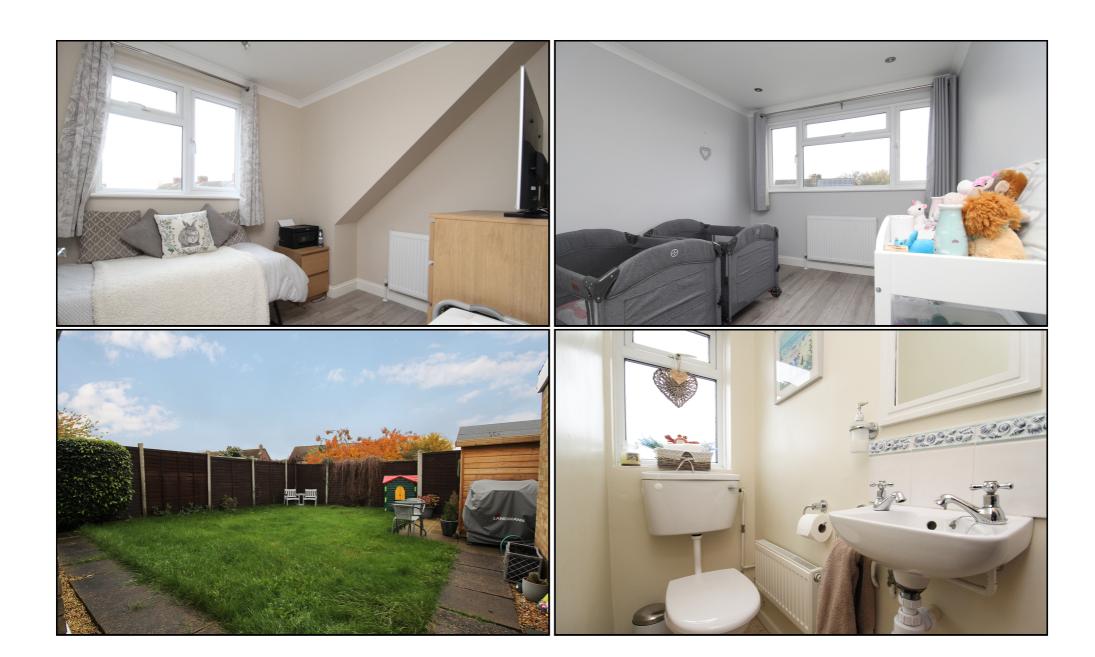

#### **Bedroom Two:**

Abt. 11' 1" x 10' 1" (3.38m x 3.07m) Double-glazed window to rear. Radiator. Wood flooring. Spotlights.

## **Bedroom Three:**

Abt. 10' 0" x 7' 7" (3.05m x 2.31m) Double-glazed window to rear. Wood flooring. Radiator. Restricted head height.

### Rear Garden:

Paved driveway with shingle leading to double garage. Gated access to rear garden. Door access to garage from garden. Patio area. Mainly laid to lawn. Large shed.

#### **Bathroom:**

Double-glazed frosted window. Vinyl flooring. Full-size paneled bath, mixer taps, and shower attachment. Low-level WC. Sink enclosed in vanity unit with storage. Separate tiled shower unit with glass door. Partially tiled walls. Extractor fan. Spotlights.