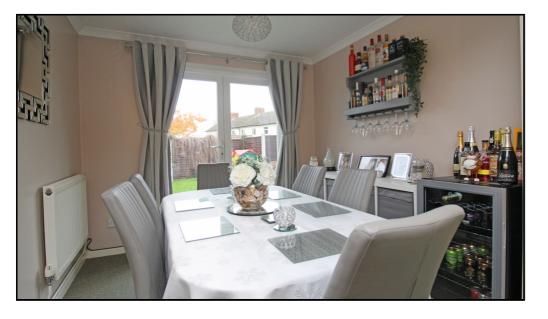

# **Dining Room:**

Double-glazed French doors to garden. Two radiators. Carpet.