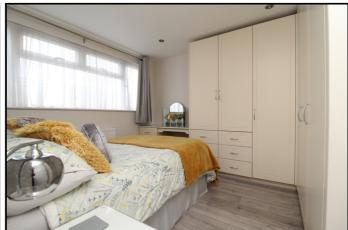

### **Bedroom One:**

Abt. 11' 3"  $\times$  10' 1" (3.43m  $\times$  3.07m) Double-glazed window to front. Built-in wardrobes and dressing table. Wood flooring. Radiator. Spotlights.