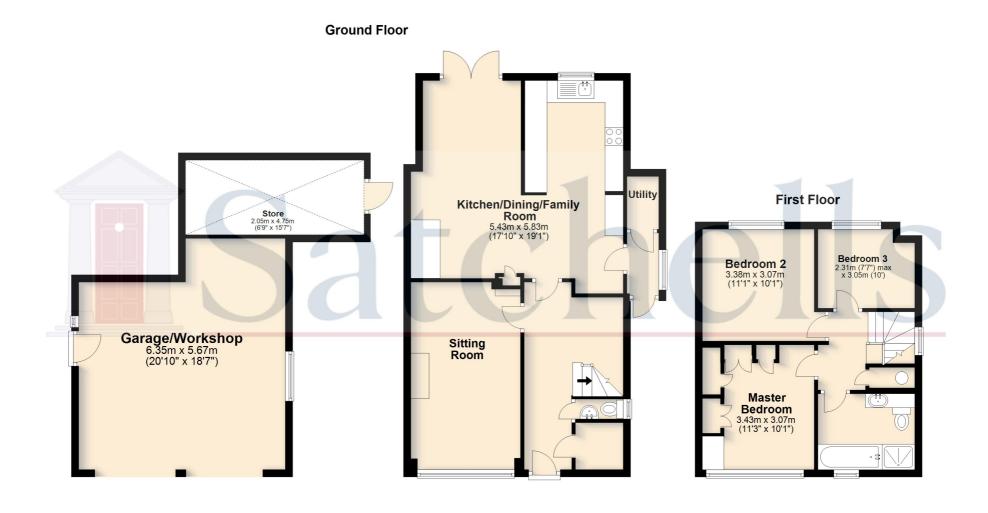

#### **Ground Floor:**

#### Kitchen:

Abt. 19' 1" x 17' 10" (5.82m x 5.44m) Double-glazed window to rear. Tiled flooring. Radiator. Frosted door to utility area. Selection of wall and base units with work surfaces over. Integrated fridge freezer, space for dishwasher. Stainless steel sink and draining board with swan neck hot cold tap. Water filter tap. Freestanding electric cooker with extractor. Partially tiled walls. Spotlights.

# **Utility Area:**

Plumbing for washing machine and tumble dryer. Door to driveway.

# **Dining Room:**

Double-glazed French doors to garden. Two radiators. Carpet.

# Lounge:

Abt. 16' 11" x 9' 10" (5.16m x 3.00m) Full-length double-glazed window to front. Feature fireplace. Radiator. Carpet.

### **Bedroom One:**

Abt. 11' 3"  $\times$  10' 1" (3.43m  $\times$  3.07m) Double-glazed window to front. Built-in wardrobes and dressing table. Wood flooring. Radiator. Spotlights.

#### **Bedroom Two:**

Abt. 11' 1" x 10' 1" (3.38m x 3.07m) Double-glazed window to rear. Radiator. Wood flooring. Spotlights.

## **Bedroom Three:**

Abt. 10' 0" x 7' 7" (3.05m x 2.31m) Double-glazed window to rear. Wood flooring. Radiator. Restricted head height.

# Additional Information: Agents Note:

Draft details yet to be approved by the vendor and may be subject to change.

For illustrative purposes only - NOT TO SCALE - Measurements shown are approximate. The size and position of doors, windows, appliances and other features are approximate. Plan produced using PlanUp.