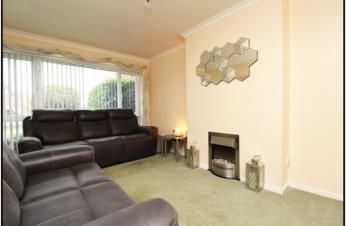

# Lounge:

Abt. 16' 11" x 9' 10" (5.16m x 3.00m) Full-length double-glazed window to front. Feature fireplace. Radiator. Carpet.