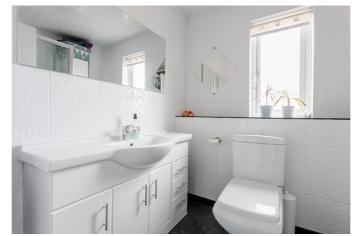

Upstairs, the two double bedrooms are set to opposite aspects, both with wood-effect flooring and plenty of space for freestanding storage. A fully tiled modern shower room, with a large cubicle and mains shower, completes the accommodation.