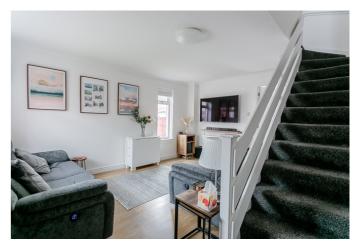

A welcoming entrance hall flows into the dual-aspect living room, featuring contemporary wood-effect flooring and a wall-mounted TV point, with stairs leading to the first floor. The stylish rear-facing kitchen offers a door to the garden, excellent fitted storage, wood-effect worktops, and integrated appliances including an oven and 5-ring gas hob.