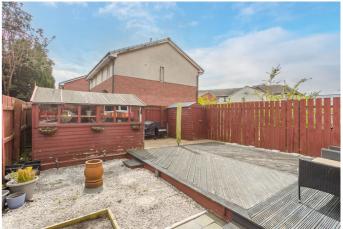

Further features include gas central heating, triple glazing and a partially floored loft.

Externally, the property boasts a fully enclosed south-facing private garden ideal for dining and relaxation, a monoblocked multi-vehicle driveway to the side, and a neat front garden.