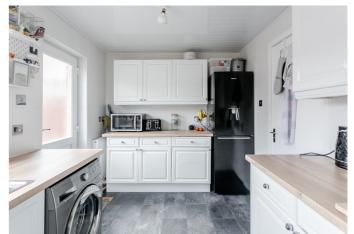

A welcoming entrance hall flows into the dual-aspect living room, featuring contemporary wood-effect flooring and a wall-mounted TV point, with stairs leading to the first floor. The stylish rear-facing kitchen offers a door to the garden, excellent fitted storage, wood-effect worktops, and integrated appliances including an oven and 5-ring gas hob.