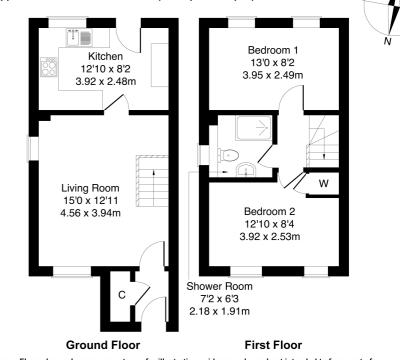

### Omov<sup>8</sup> 16 West Pilton Drive, Edinburgh, EH4 4HS

Approximate Gross Internal Area: (635 sq ft - 59 sq m.)

Legal Disclaimer : Floor-plan and measurements are for illustrative guidance only, and not intended to form part of any contract.