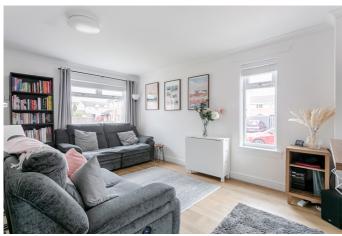

A welcoming entrance hall flows into the dual-aspect living room, featuring contemporary wood-effect flooring and a wall-mounted TV point, with stairs leading to the first floor. The stylish rear-facing kitchen offers a door to the garden, excellent fitted storage, wood-effect worktops, and integrated appliances including an oven and 5-ring gas hob.