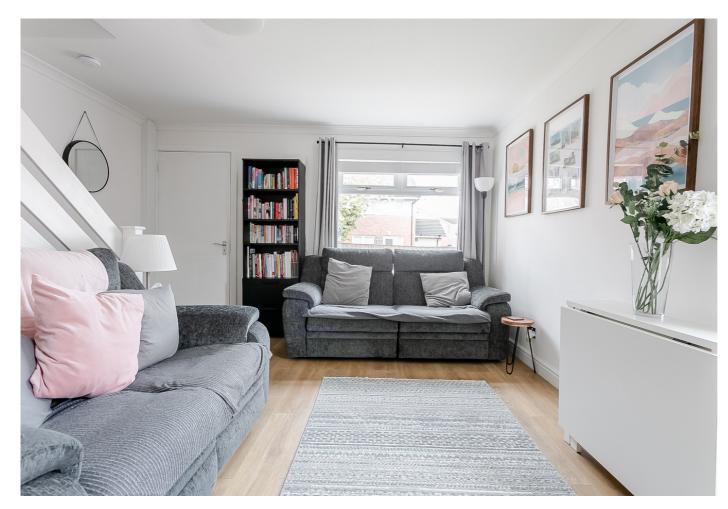

A welcoming entrance hall flows into the dual-aspect living room, featuring contemporary wood-effect flooring and a wall-mounted TV point, with stairs leading to the first floor. The stylish rear-facing kitchen offers a door to the garden, excellent fitted storage, wood-effect worktops, and integrated appliances including an oven and 5-ring gas hob.