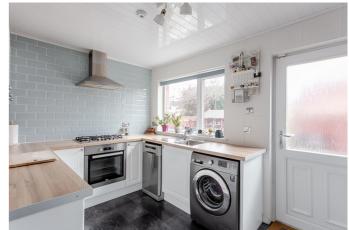

A welcoming entrance hall flows into the dual-aspect living room, featuring contemporary wood-effect flooring and a wall-mounted TV point, with stairs leading to the first floor. The stylish rear-facing kitchen offers a door to the garden, excellent fitted storage, wood-effect worktops, and integrated appliances including an oven and 5-ring gas hob.