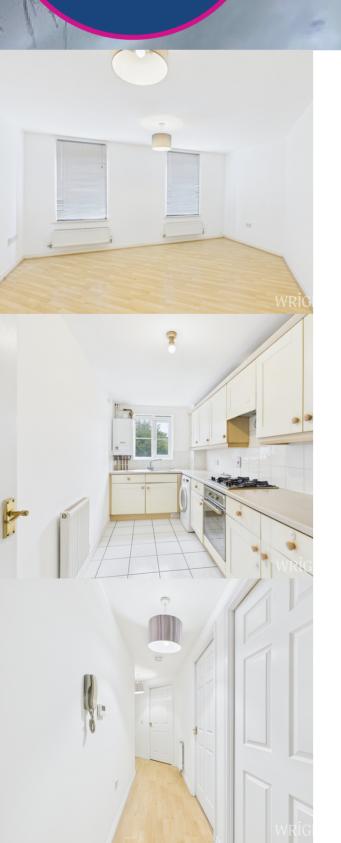

#### Hallway

Via hardwood entrance door, laminate wood flooring, fitted radiator, security entry phone system, wall mounted fuse box, storage cupboard, doors leading off to:

#### Kitchen

6' 3" x 13' 6" (1.91m x 4.11m) Front aspect double glazed window, range of matching wall and base units with rolled edge worktops incorporating stainless steel single drainer sink unit with mixer taps, fitted oven and gas hob. Space for appliances, tiling to splashback areas, tiled flooring, fitted radiator. Wall mounted COMBI gas boiler( 1 year old )

### Lounge

10' 5"  $\times$  14' 7" (3.17m  $\times$  4.45m) Front aspect double glazed windows, fitted radiators, laminate wood flooring.