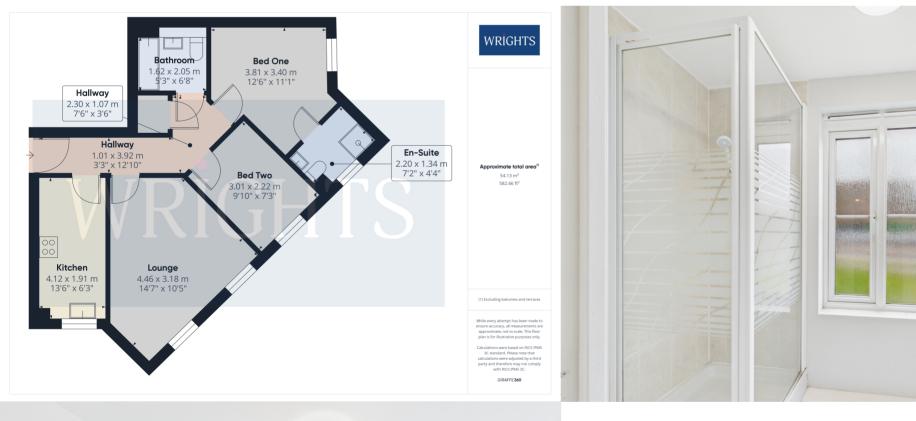

# **ACCOMODATION**

#### Hallway

Via hardwood entrance door, laminate wood flooring, fitted radiator, security entry phone system, wall mounted fuse box, storage cupboard, doors leading off to:

#### Kitchen

6' 3" x 13' 6" (1.91m x 4.11m) Front aspect double glazed window, range of matching wall and base units with rolled edge worktops incorporating stainless steel single drainer sink unit with mixer taps, fitted oven and gas hob. Space for appliances, tiling to splashback areas, tiled flooring, fitted radiator. Wall mounted COMBI gas boiler( 1 year old )

### Lounge

10' 5"  $\times$  14' 7" (3.17m  $\times$  4.45m) Front aspect double glazed windows, fitted radiators, laminate wood flooring.

#### **Bedroom One**

 $11'\ 1''\ x\ 12'\ 6''\ (3.38m\ x\ 3.81m)$  Side aspect double glazed window, fitted radiator, door to:

## **En Suite**

Side aspect double glazed frosted glass window, shower cubicle, pedestal wash hand basin, low level WC, fitted radiator, extractor fan, tiled flooring, complementary tiling to splashbacks.

## **Bedroom Two**

7' 3'' x 9' 10'' (2.21m x 3.00m) Front aspect double glazed window, fitted radiator

## Family Bathroom

Three piece bathroom suite comprising of a panel enclosed bath with hand held shower attachment, pedestal wash hand basin, low level WC, fitted radiator, extractor fan, tiled flooring.