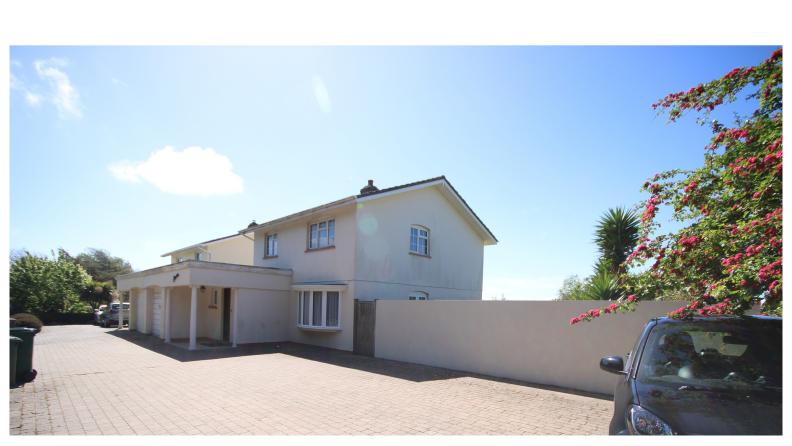

The exterior of the property is very attractive in style and has a huge forecourt, enabling parking for anything up to eight cars plus a single garage. Adding to the plentiful outdoor space, is a wrap-around garden, which faces South and is surrounded by equine fields, adding to the sense of spaciousness.