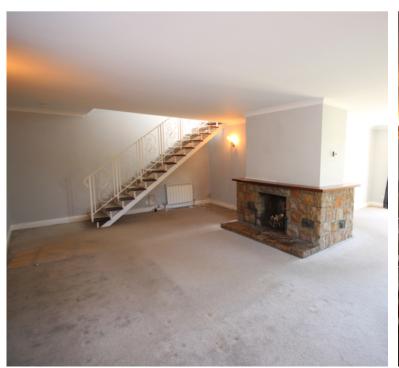

Indoors, the ground floor space has a separate kitchen, joined to a utility room and overlooking the garden to the back of the property. The remainder of the ground floor is in an open plan L-shape, continuing the sense of spaciousness offered by this lovely home.

## **ROOM DESCRIPTIONS**