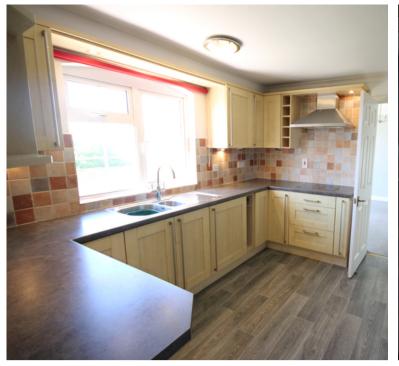

Indoors, the ground floor space has a separate kitchen, joined to a utility room and overlooking the garden to the back of the property. The remainder of the ground floor is in an open plan L-shape, continuing the sense of spaciousness offered by this lovely home.

## **ROOM DESCRIPTIONS**