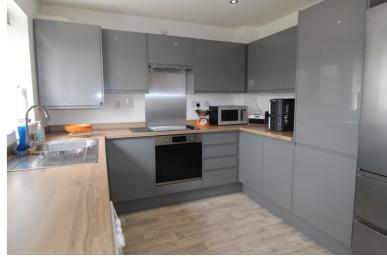

## **FULL DESCRIPTION**

A modern Three Bedroom semi-detached house available to purchase on a 35% shared ownership basis situated in the popular area of Long Lee. In brief the accommodation comprises of an Entrance Hallway, Downstairs W.c. with toilet and wash basin. Living room, Dining Kitchen with a modern range of fitted wall and base units, window and French Doors to the rear. First Floor - Landing, Three Bedrooms, House Bathroom comprising of a bath with screen and shower over, w.c., wash basin. Gas Central Heating & Double Glazing. Outside - Driveway with parking for two cars, electric charge point, Pleasant enclosed lawn rear garden. EPC Rating B