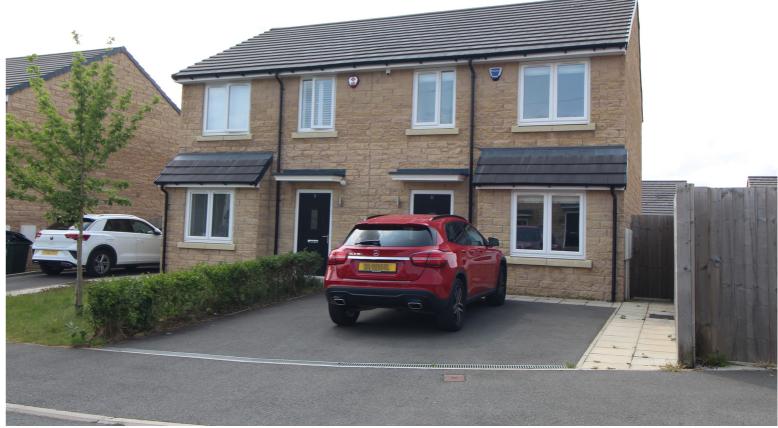

35% Shared Ownership £66,500

- 35% SHARED OWNERSHIP
- THREE BEDROOMS
- EPC RATING B

- MODERN SEMI-DETACHED HOUSE
- DRIVEWAY & GARDEN

## **SUMMARY**

\*\*35% SHARED OWNERSHIP PROPERTY, MODERN THREE BEDROOM SEMI-DETACHED HOUSE, PLEASANT GARDENS, DRIVEWAY FOR TWO CARS, EPC RATING B \*\*

## **FULL DESCRIPTION**

A modern Three Bedroom semi-detached house available to purchase on a 35% shared ownership basis situated in the popular area of Long Lee. In brief the accommodation comprises of an Entrance Hallway, Downstairs W.c. with toilet and wash basin. Living room, Dining Kitchen with a modern range of fitted wall and base units, window and French Doors to the rear. First Floor - Landing, Three Bedrooms, House Bathroom comprising of a bath with screen and shower over, w.c., wash basin. Gas Central Heating & Double Glazing. Outside - Driveway with parking for two cars, electric charge point, Pleasant enclosed lawn rear garden. EPC Rating B