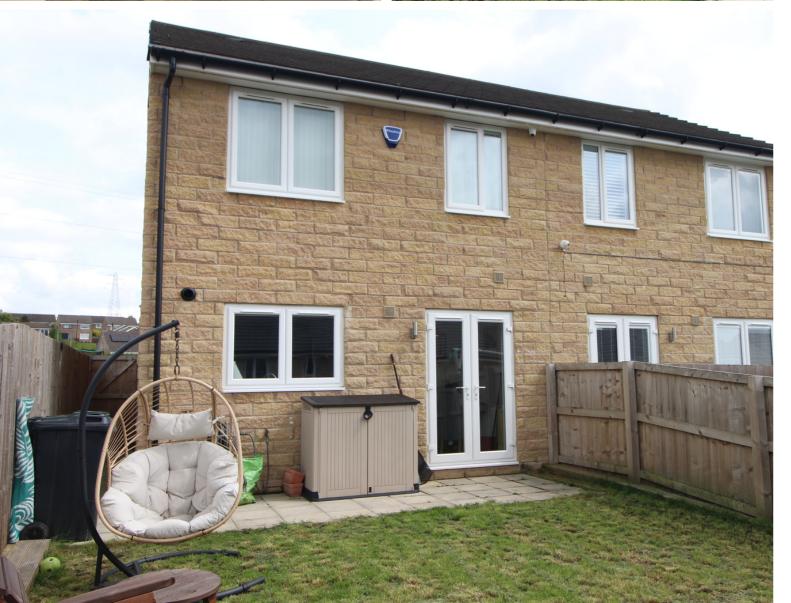

## **FULL DESCRIPTION**

A modern Three Bedroom semi-detached house available to purchase on a 35% shared ownership basis situated in the popular area of Long Lee. In brief the accommodation comprises of an Entrance Hallway, Downstairs W.c. with toilet and wash basin. Living room, Dining Kitchen with a modern range of fitted wall and base units, window and French Doors to the rear. First Floor - Landing, Three Bedrooms, House Bathroom comprising of a bath with screen and shower over, w.c., wash basin. Gas Central Heating & Double Glazing. Outside - Driveway with parking for two cars, electric charge point, Pleasant enclosed lawn rear garden. EPC Rating B