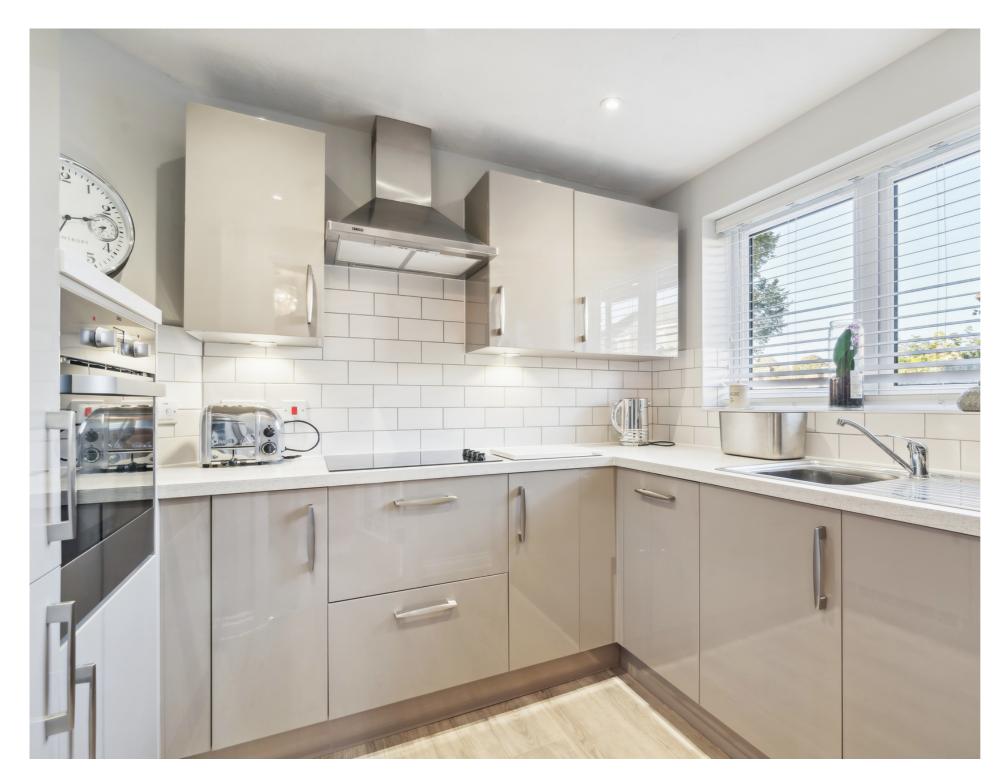

## **Property Description**

Presented in beautiful condition sits this ground floor two bedroom ex show apartment in the recently built and exclusive Churchill Development close to the town centre.

The accommodation benefits from high specification fittings throughout including a cupboard off the entrance hall, a fully fitted kitchen with built-in appliances, a good size lounge with a door to its own patio area overlooking one of the communal gardens, a very good size double bedroom with a walk-in wardrobe offering ample shelving and hanging space. The shower room has fitted cupboards and vanity unit and a walk-in glass shower cubicle. There is a further double bedroom and a bathroom with high end fittings.