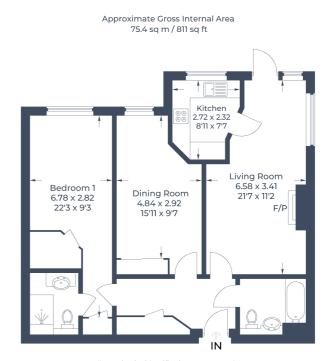

## **Property Description**

Presented in beautiful condition sits this ground floor two bedroom ex show apartment in the recently built and exclusive Churchill Development close to the town centre.

The accommodation benefits from high specification fittings throughout including a cupboard off the entrance hall, a fully fitted kitchen with built-in appliances, a good size lounge with a door to its own patio area overlooking one of the communal gardens, a very good size double bedroom with a walk-in wardrobe offering ample shelving and hanging space. The shower room has fitted cupboards and vanity unit and a walk-in glass shower cubicle. There is a further double bedroom and a bathroom with high end fittings.