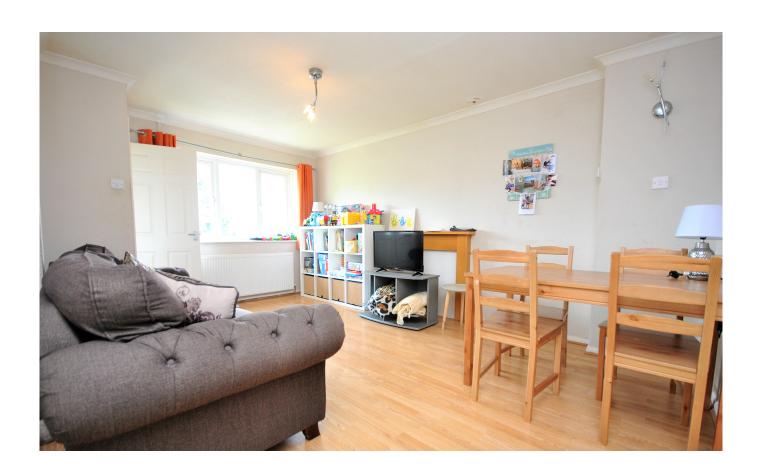

## £250,000 Freehold

Offered to the market with no onward chain is this well proportioned three bedroom property with off street parking and a rear garden in the heart of Cheddar.

Entering the property you are welcomed into a hallway with access into the lounge and up the stairs to the first floor. The living room is a front aspect room with space for a dining room table and access into the kitchen. The kitchen is a rear aspect room with garden views. The kitchen is fitted with an array of wall and base units and provides space for white appliances. There is a useful conservatory at the rear with garden views and patio doors opening at the side onto the patio.