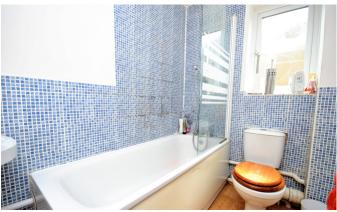

The first floor houses the three bedrooms and the bathroom facilities. The principle bedroom is at the front of the property with two wardrobes, a sliding door wardrobe and a further cupboard. There are two further bedrooms, a double and a single, both are located at the rear with garden views. The family bathroom is fitted with a panelled bath with shower overhead. WC. pedestal sink and a side aspect window.