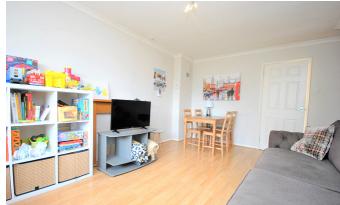

## £250,000 Freehold

Offered to the market with no onward chain is this well proportioned three bedroom property with off street parking and a rear garden in the heart of Cheddar.

Entering the property you are welcomed into a hallway with access into the lounge and up the stairs to the first floor. The living room is a front aspect room with space for a dining room table and access into the kitchen. The kitchen is a rear aspect room with garden views. The kitchen is fitted with an array of wall and base units and provides space for white appliances. There is a useful conservatory at the rear with garden views and patio doors opening at the side onto the patio.