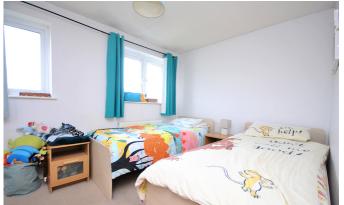

The first floor houses the three bedrooms and the bathroom facilities. The principle bedroom is at the front of the property with two wardrobes, a sliding door wardrobe and a further cupboard. There are two further bedrooms, a double and a single, both are located at the rear with garden views. The family bathroom is fitted with a panelled bath with shower overhead. WC. pedestal sink and a side aspect window.