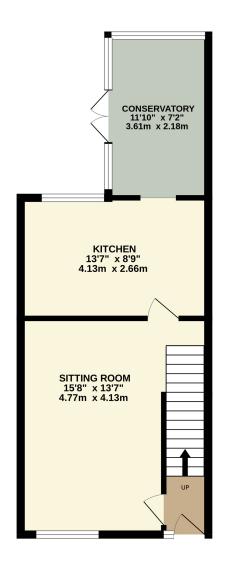

TOTAL FLOOR AREA: 745 sq.ft. (69.2 sq.m.) approx.

Whilst every attempt has been made to ensure the accuracy of the floorpian contained here, measurements of doors, wirdows, rooms and any other items are approximate and no responsibility is taken for any error, omission or mis-statement. This plan is for illustrative purposes only and should be used as such by any prospective purchaser. The services, systems and appliances shown have not been tested and no guarantee as to their operability or efficiency can be given. Made with Metropix ©2023