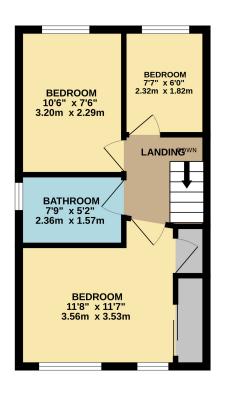

## £250,000 Freehold

Offered to the market with no onward chain is this well proportioned three bedroom property with off street parking and a rear garden in the heart of Cheddar.

Entering the property you are welcomed into a hallway with access into the lounge and up the stairs to the first floor. The living room is a front aspect room with space for a dining room table and access into the kitchen. The kitchen is a rear aspect room with garden views. The kitchen is fitted with an array of wall and base units and provides space for white appliances. There is a useful conservatory at the rear with garden views and patio doors opening at the side onto the patio.

The first floor houses the three bedrooms and the bathroom facilities. The principle bedroom is at the front of the property with two wardrobes, a sliding door wardrobe and a further cupboard. There are two further bedrooms, a double and a single, both are located at the rear with garden views. The family bathroom is fitted with a panelled bath with shower overhead. WC. pedestal sink and a side aspect window.

TOTAL FLOOR AREA: 745 sq.ft. (69.2 sq.m.) approx.

Whilst every attempt has been made to ensure the accuracy of the floorpian contained here, measurements of doors, wirdows, rooms and any other items are approximate and no responsibility is taken for any error, omission or mis-statement. This plan is for illustrative purposes only and should be used as such by any prospective purchaser. The services, systems and appliances shown have not been tested and no guarantee as to their operability or efficiency can be given. Made with Metropix ©2023