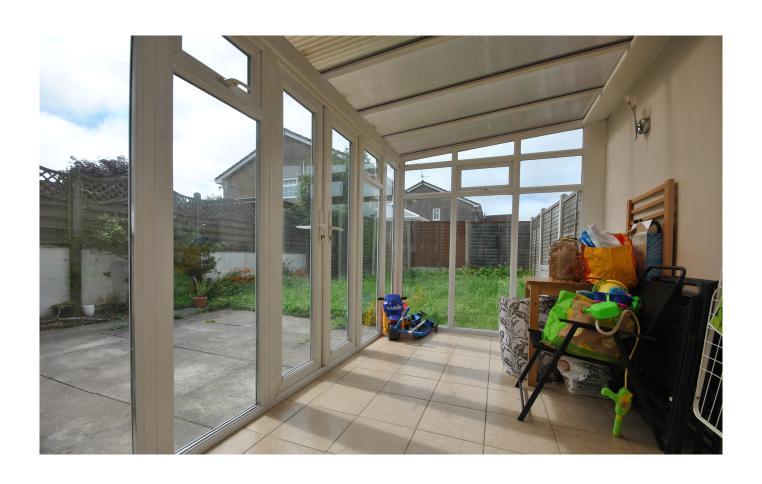

## £250,000 Freehold

Offered to the market with no onward chain is this well proportioned three bedroom property with off street parking and a rear garden in the heart of Cheddar.

Entering the property you are welcomed into a hallway with access into the lounge and up the stairs to the first floor. The living room is a front aspect room with space for a dining room table and access into the kitchen. The kitchen is a rear aspect room with garden views. The kitchen is fitted with an array of wall and base units and provides space for white appliances. There is a useful conservatory at the rear with garden views and patio doors opening at the side onto the patio.