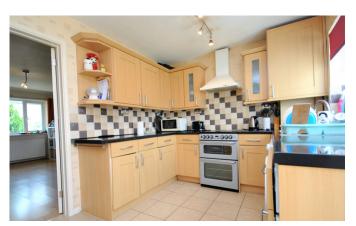

## £250,000 Freehold

Offered to the market with no onward chain is this well proportioned three bedroom property with off street parking and a rear garden in the heart of Cheddar.

Entering the property you are welcomed into a hallway with access into the lounge and up the stairs to the first floor. The living room is a front aspect room with space for a dining room table and access into the kitchen. The kitchen is a rear aspect room with garden views. The kitchen is fitted with an array of wall and base units and provides space for white appliances. There is a useful conservatory at the rear with garden views and patio doors opening at the side onto the patio.