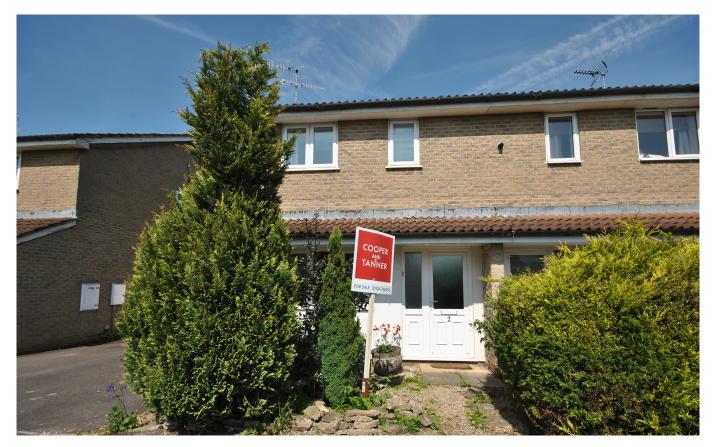

# Fiveways Close

Cheddar, BS27 3DS

## £250,000 Freehold

Offered to the market with no onward chain is this well proportioned three bedroom property with off street parking and a rear garden in the heart of Cheddar.

### OUTSIDE

The front of the property benefits from off street parking and a small frontal lawn area with a pathway leading to the front door. The rear garden is mostly to laid to lawn with a patio area. The garden is fully enclosed and there is currently a wooden shed erected.