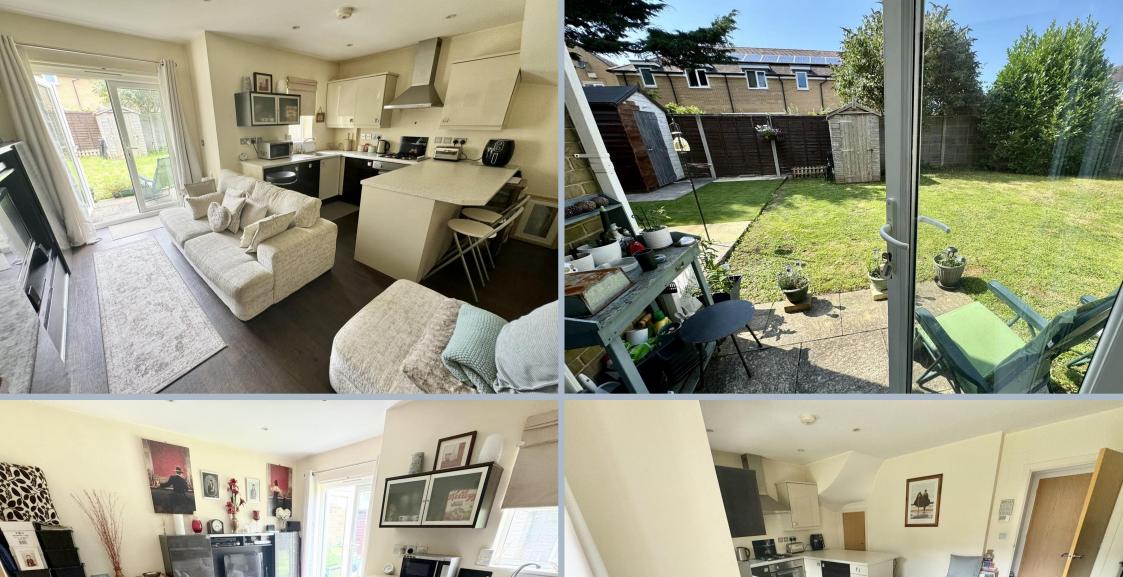

## 3 Brownsea Mews, Ashmore Avenue, Hamworthy, Poole, Dorset, BH15 4BZ FREEHOLD GUIDE PRICE £250,000 - £265,000

Set in a mews development of just 6 cluster homes and built in 2008/9, is this 2 bedroom, well presented home with cloakroom, open plan lounge/kitchen with integrated appliances, patio, use of a large, shared garden and parking. Positioned down a driveway, the property is secluded from the road, yet moments from Hamworthy beach and park. First time to the market since the original owner moved in, the home enjoys an excellent position within the development, being central and having direct access onto the westerly facing garden. It further offers underfloor heating throughout the ground floor, gas central heating upstairs, double glazing and fitted furniture in both bedrooms.

- 2 bedroom cluster home, set in a development of just 6 homes.
- Built in 2008/9 and set down a road off Ashmore Avenue, affording a quiet and peaceful location
- Open plan lounge/kitchen with doors out to the garden. Fitted in a range of two tone cupboards and drawers with work top over to form a breakfast bar. Integrated appliances to include an oven, hob, extractor, fridge/freezer/washer/dryer and dishwasher
- Spacious entrance hall and cloakroom
- Both bedrooms fitted with an excellent range of cupboards, wardrobes and drawers
- Four piece bathroom suite with bath, separate shower, wash basin fitted into a vanity unit and wc
- Wood effect laminate flooring on the ground floor with underfloor heating
- Double glazed
- Parking bay (number 6) and further visitor parking
- Westerly facing patio and use of the shared garden