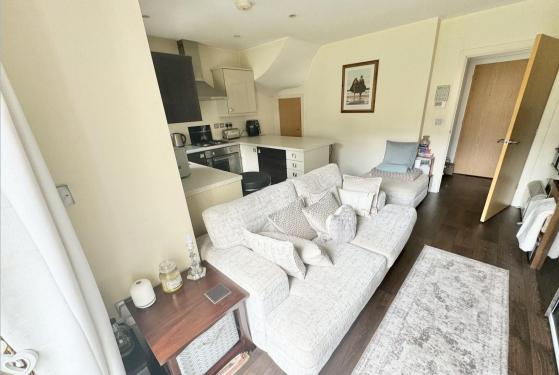

## 3 Brownsea Mews, Ashmore Avenue, Hamworthy, Poole, Dorset, BH15 4BZ FREEHOLD GUIDE PRICE £250,000 - £265,000

Set in a mews development of just 6 cluster homes and built in 2008/9, is this 2 bedroom, well presented home with cloakroom, open plan lounge/kitchen with integrated appliances, patio, use of a large, shared garden and parking. Positioned down a driveway, the property is secluded from the road, yet moments from Hamworthy beach and park. First time to the market since the original owner moved in, the home enjoys an excellent position within the development, being central and having direct access onto the westerly facing garden. It further offers underfloor heating throughout the ground floor, gas central heating upstairs, double glazing and fitted furniture in both bedrooms.

- 2 bedroom cluster home, set in a development of just 6 homes.
- Built in 2008/9 and set down a road off Ashmore Avenue, affording a quiet and peaceful location
- Open plan lounge/kitchen with doors out to the garden. Fitted in a range of two tone cupboards and drawers with work top over to form a breakfast bar. Integrated appliances to include an oven, hob, extractor, fridge/freezer/washer/dryer and dishwasher
- Spacious entrance hall and cloakroom
- Both bedrooms fitted with an excellent range of cupboards, wardrobes and drawers
- Four piece bathroom suite with bath, separate shower, wash basin fitted into a vanity unit and wc
- Wood effect laminate flooring on the ground floor with underfloor heating
- Double glazed
- Parking bay (number 6) and further visitor parking
- Westerly facing patio and use of the shared garden