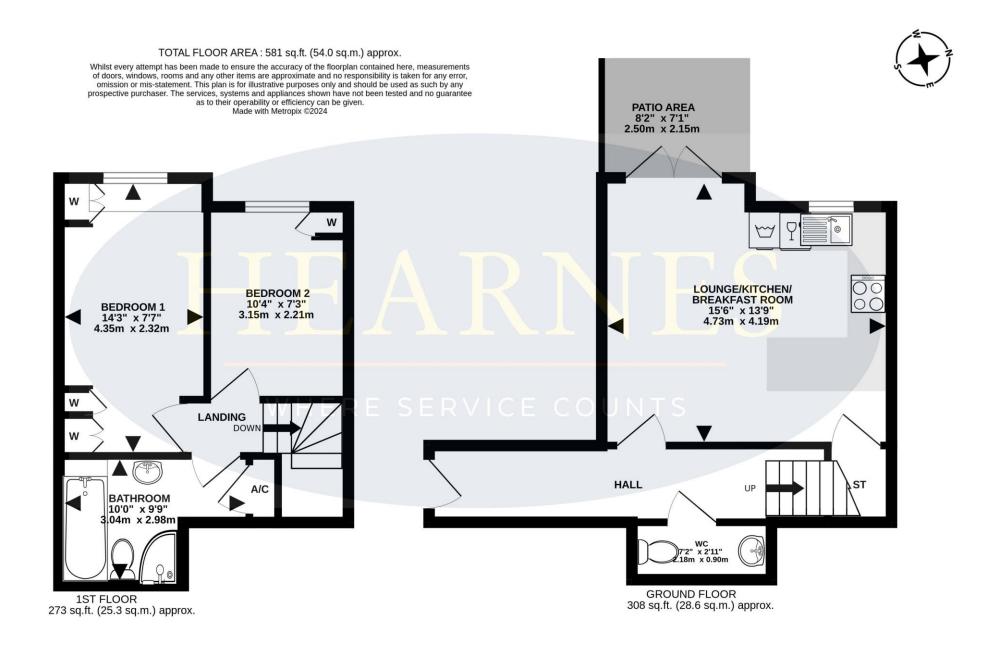

## 3 Brownsea Mews, Ashmore Avenue, Hamworthy, Poole, Dorset, BH15 4BZ FREEHOLD GUIDE PRICE £250,000 - £265,000

Set in a mews development of just 6 cluster homes and built in 2008/9, is this 2 bedroom, well presented home with cloakroom, open plan lounge/kitchen with integrated appliances, patio, use of a large, shared garden and parking. Positioned down a driveway, the property is secluded from the road, yet moments from Hamworthy beach and park. First time to the market since the original owner moved in, the home enjoys an excellent position within the development, being central and having direct access onto the westerly facing garden. It further offers underfloor heating throughout the ground floor, gas central heating upstairs, double glazing and fitted furniture in both bedrooms.

- 2 bedroom cluster home, set in a development of just 6 homes.
- Built in 2008/9 and set down a road off Ashmore Avenue, affording a quiet and peaceful location
- Open plan lounge/kitchen with doors out to the garden. Fitted in a range of two tone cupboards and drawers with work top over to form a breakfast bar. Integrated appliances to include an oven, hob, extractor, fridge/freezer/washer/dryer and dishwasher
- Spacious entrance hall and cloakroom
- Both bedrooms fitted with an excellent range of cupboards, wardrobes and drawers
- Four piece bathroom suite with bath, separate shower, wash basin fitted into a vanity unit and wc
- Wood effect laminate flooring on the ground floor with underfloor heating
- Double glazed
- Parking bay (number 6) and further visitor parking
- Westerly facing patio and use of the shared garden