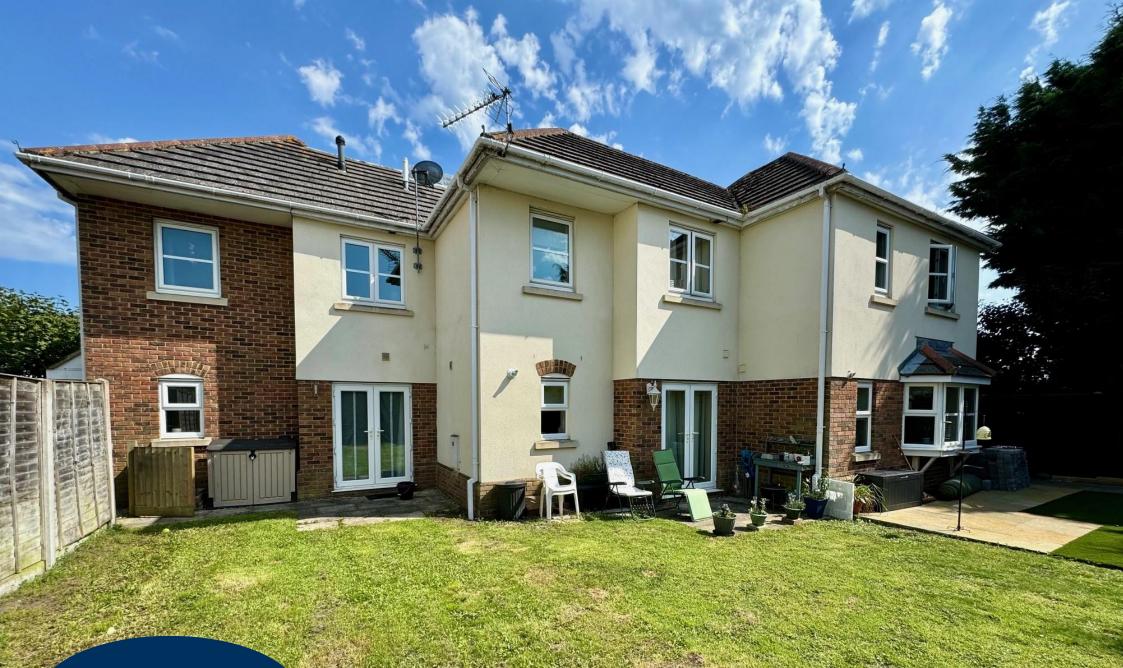

## 3 Brownsea Mews, Ashmore Avenue, Hamworthy, Poole, Dorset, BH15 4BZ FREEHOLD GUIDE PRICE £250,000 - £265,000

Set in a mews development of just 6 cluster homes and built in 2008/9, is this 2 bedroom, well presented home with cloakroom, open plan lounge/kitchen with integrated appliances, patio, use of a large, shared garden and parking. Positioned down a driveway, the property is secluded from the road, yet moments from Hamworthy beach and park. First time to the market since the original owner moved in, the home enjoys an excellent position within the development, being central and having direct access onto the westerly facing garden. It further offers underfloor heating throughout the ground floor, gas central heating upstairs, double glazing and fitted furniture in both bedrooms.

- 2 bedroom cluster home, set in a development of just 6 homes.
- Built in 2008/9 and set down a road off Ashmore Avenue, affording a quiet and peaceful location
- Open plan lounge/kitchen with doors out to the garden. Fitted in a range of two tone cupboards and drawers with work top over to form a breakfast bar. Integrated appliances to include an oven, hob, extractor, fridge/freezer/washer/dryer and dishwasher
- Spacious entrance hall and cloakroom
- Both bedrooms fitted with an excellent range of cupboards, wardrobes and drawers
- Four piece bathroom suite with bath, separate shower, wash basin fitted into a vanity unit and wc
- Wood effect laminate flooring on the ground floor with underfloor heating
- Double glazed
- Parking bay (number 6) and further visitor parking
- Westerly facing patio and use of the shared garden