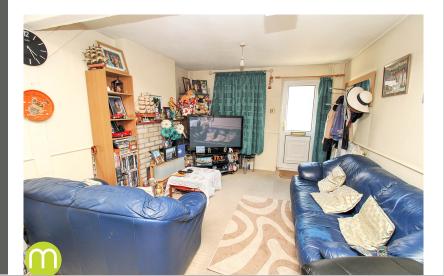

#### **Living/Dining Room**

11' 5" x 20' 9" (3.48m x 6.32m) UPVC entrance door, double glazed windows to front and rear aspects, stairs rising to first floor, inset fire place, T.V & phone points, two radiators, door leading to kitchen.