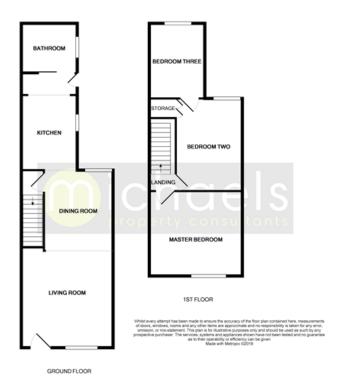

#### Floorplans

#### **Ground Floor**

#### **Living/Dining Room**

11' 5" x 20' 9" (3.48m x 6.32m) UPVC entrance door, double glazed windows to front and rear aspects, stairs rising to first floor, inset fire place, T.V & phone points, two radiators, door leading to kitchen.

#### **Kitchen**

5' 2" x 12' 7" (1.57m x 3.84m) Double glazed window to side aspect, a range of base units with roll edge work surface above, inset one & half bowl sink and drainer unit, plumbing for washing machine, plumbing for dish washer, electric cooker with electric hob, tile splash backs, door leading to garden.

#### **Family Bathroom**

Double glazed window to side aspect, low level WC, wash hand basin, panel bath with mixer taps, part tiled walls, radiator.

#### First Floor

#### Landing

Loft access, door leading to;

#### **Bedroom One**

9' 2" x 9' 9" (2.79m x 2.97m) Double glazed window to front aspect, built in wardrobes, radiator.

#### **Bedroom Two**

8' 2" x 10' 5" (2.49m x 3.17m) Double glazed window to rear aspect, radiator, door leading to bedroom three.

#### **Bedroom Three**

7' 6" x 6' 7" (2.29m x 2.01m) Double glazed window to side aspect, radiator.