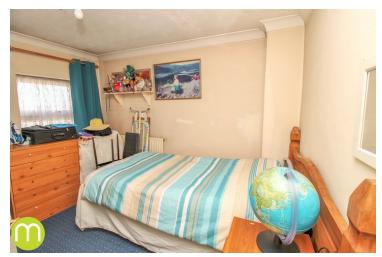

#### **Bedroom Two**

8' 2" x 10' 5" (2.49m x 3.17m) Double glazed window to rear aspect, radiator, door leading to bedroom three.

#### **Bedroom Three**

7' 6" x 6' 7" (2.29m x 2.01m) Double glazed window to side aspect, radiator.