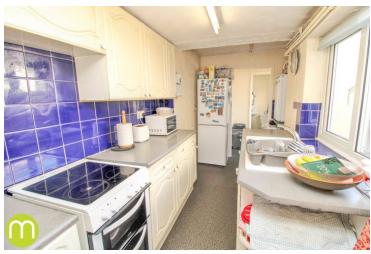

#### **Kitchen**

5' 2" x 12' 7" (1.57m x 3.84m) Double glazed window to side aspect, a range of base units with roll edge work surface above, inset one & half bowl sink and drainer unit, plumbing for washing machine, plumbing for dish washer, electric cooker with electric hob, tile splash backs, door leading to garden.