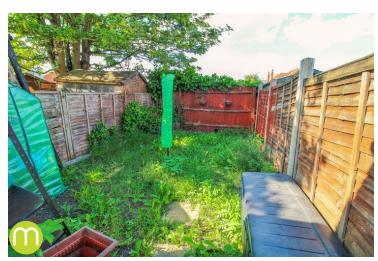

#### **Garden & Parking**

The private rear garden comprises of patio area, sizeable lawn area, garden tap, fully enclosed by panel fencing.

Parking is on the road on first come first serve basis.