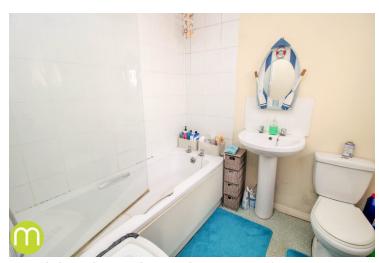

#### **Family Bathroom**

Double glazed window to side aspect, low level WC, wash hand basin, panel bath with mixer taps, part tiled walls, radiator.