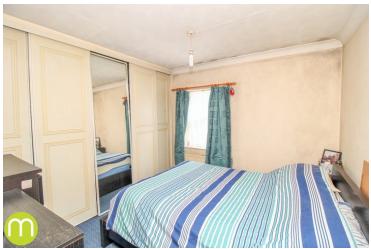

#### **Bedroom One**

9' 2" x 9' 9" (2.79m x 2.97m) Double glazed window to front aspect, built in wardrobes, radiator.