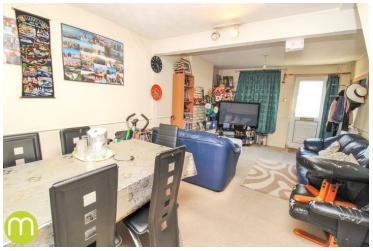

#### **Living/Dining Room**

11' 5" x 20' 9" (3.48m x 6.32m) UPVC entrance door, double glazed windows to front and rear aspects, stairs rising to first floor, inset fire place, T.V & phone points, two radiators, door leading to kitchen.