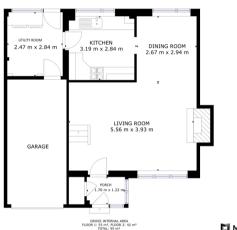

### **Ground Floor**

**Floor Plan** 

🗖 Matterport

Kitchen

**Open Plan Lounge And Dining Room** 

**Utility Room** 

**First Floor** 

All measurements provided are approximate and should be verified before exchange of contracts. No appliances have been tested and should be checked to ensure they are in good working order.