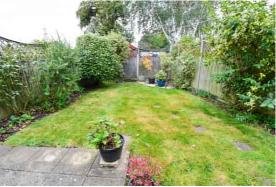

## Sought after location.

Entering the property via the main front door which is located at the side of the property and leads you into a hallway with door leading to the cloakroom which is fitted with W.C and wash hand basin. Along the hallway you enter the lounge area with stairs to first floor. Lounge with ample room to relax with feature fireplace and window to front aspect. Double doors from the lounge lead you into the dining area, sliding patio from the dining room out to the rear garden. Kitchen fitted with a range of fitted units, built in oven and hob, space for fridge, built in double storage cupboard, door to side aspect. On the first floor the main bedroom has the benefit of a en-suite shower and wash hand basin. Bedroom two is a double bedroom and the third bedroom being a single. Bathroom is a 3 Piece suite with two double cupboards with one housing the boiler. On the outside the rear garden measure approximately 29ft in length x 23ft in width and is mainly laid to lawn and enclosed by wooden fencing. Front garden laid to stones providing off road parking.