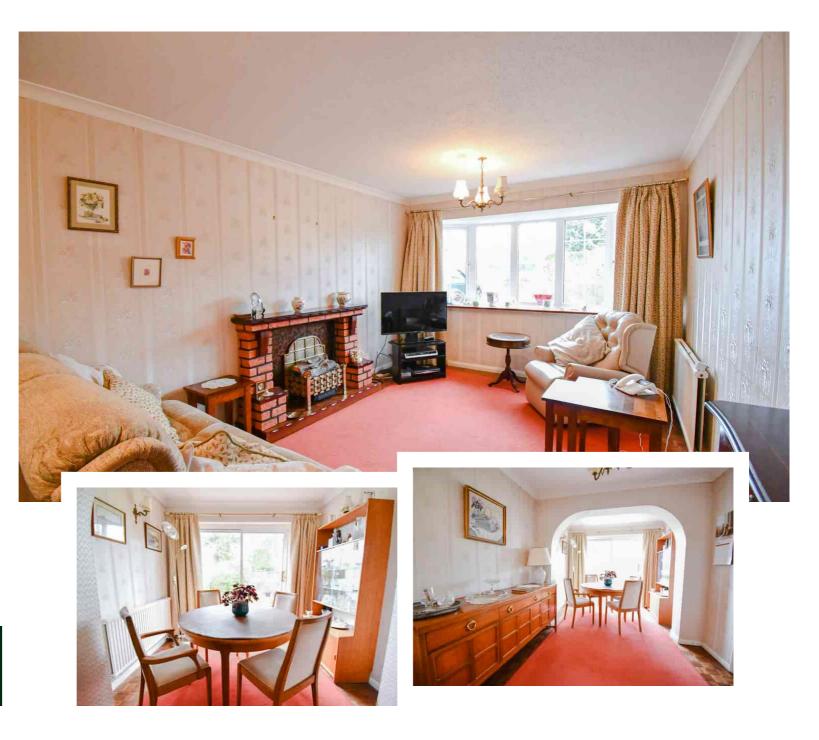

## Sought after location.

Entering the property via the main front door which is located at the side of the property and leads you into a hallway with door leading to the cloakroom which is fitted with W.C and wash hand basin. Along the hallway you enter the lounge area with stairs to first floor. Lounge with ample room to relax with feature fireplace and window to front aspect. Double doors from the lounge lead you into the dining area, sliding patio from the dining room out to the rear garden. Kitchen fitted with a range of fitted units, built in oven and hob, space for fridge, built in double storage cupboard, door to side aspect. On the first floor the main bedroom has the benefit of a en-suite shower and wash hand basin. Bedroom two is a double bedroom and the third bedroom being a single. Bathroom is a 3 Piece suite with two double cupboards with one housing the boiler. On the outside the rear garden measure approximately 29ft in length x 23ft in width and is mainly laid to lawn and enclosed by wooden fencing. Front garden laid to stones providing off road parking.