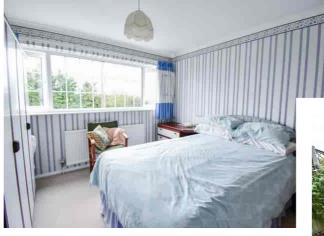

## Sought after location.

Entering the property via the main front door which is located at the side of the property and leads you into a hallway with door leading to the cloakroom which is fitted with W.C and wash hand basin. Along the hallway you enter the lounge area with stairs to first floor. Lounge with ample room to relax with feature fireplace and window to front aspect. Double doors from the lounge lead you into the dining area, sliding patio from the dining room out to the rear garden. Kitchen fitted with a range of fitted units, built in oven and hob, space for fridge, built in double storage cupboard, door to side aspect. On the first floor the main bedroom has the benefit of a en-suite shower and wash hand basin. Bedroom two is a double bedroom and the third bedroom being a single. Bathroom is a 3 Piece suite with two double cupboards with one housing the boiler. On the outside the rear garden measure approximately 29ft in length x 23ft in width and is mainly laid to lawn and enclosed by wooden fencing. Front garden laid to stones providing off road parking.