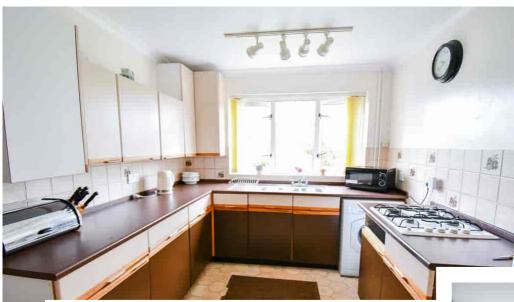

## Sought after location.

Entering the property via the main front door which is located at the side of the property and leads you into a hallway with door leading to the cloakroom which is fitted with W.C and wash hand basin. Along the hallway you enter the lounge area with stairs to first floor. Lounge with ample room to relax with feature fireplace and window to front aspect. Double doors from the lounge lead you into the dining area, sliding patio from the dining room out to the rear garden. Kitchen fitted with a range of fitted units, built in oven and hob, space for fridge, built in double storage cupboard, door to side aspect. On the first floor the main bedroom has the benefit of a en-suite shower and wash hand basin. Bedroom two is a double bedroom and the third bedroom being a single. Bathroom is a 3 Piece suite with two double cupboards with one housing the boiler. On the outside the rear garden measure approximately 29ft in length x 23ft in width and is mainly laid to lawn and enclosed by wooden fencing. Front garden laid to stones providing off road parking.