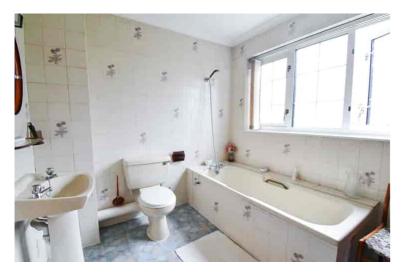

## Sought after location.

Entering the property via the main front door which is located at the side of the property and leads you into a hallway with door leading to the cloakroom which is fitted with W.C and wash hand basin. Along the hallway you enter the lounge area with stairs to first floor. Lounge with ample room to relax with feature fireplace and window to front aspect. Double doors from the lounge lead you into the dining area, sliding patio from the dining room out to the rear garden. Kitchen fitted with a range of fitted units, built in oven and hob, space for fridge, built in double storage cupboard, door to side aspect. On the first floor the main bedroom has the benefit of a en-suite shower and wash hand basin. Bedroom two is a double bedroom and the third bedroom being a single. Bathroom is a 3 Piece suite with two double cupboards with one housing the boiler. On the outside the rear garden measure approximately 29ft in length x 23ft in width and is mainly laid to lawn and enclosed by wooden fencing. Front garden laid to stones providing off road parking.