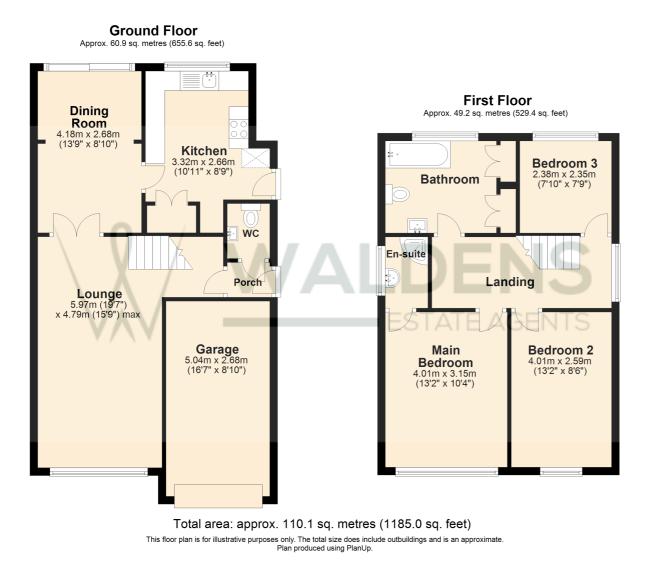

- 3 Bedroom extended detached property
- No onward chain
- Double glazed and gas central heating
- Cloakroom
- Lounge & Separate Dining Room
- Kitchen
- Main bedroom with en suite shower room
- Family bathroom
- Front garden providing off road parking
- Rear Garden
  - Council Tax Band E
  - Energy Efficiency Rating E

## Sought after location.

Entering the property via the main front door which is located at the side of the property and leads you into a hallway with door leading to the cloakroom which is fitted with W.C and wash hand basin. Along the hallway you enter the lounge area with stairs to first floor. Lounge with ample room to relax with feature fireplace and window to front aspect. Double doors from the lounge lead you into the dining area, sliding patio from the dining room out to the rear garden. Kitchen fitted with a range of fitted units, built in oven and hob, space for fridge, built in double storage cupboard, door to side aspect. On the first floor the main bedroom has the benefit of a en-suite shower and wash hand basin. Bedroom two is a double bedroom and the third bedroom being a single. Bathroom is a 3 Piece suite with two double cupboards with one housing the boiler. On the outside the rear garden measure approximately 29ft in length x 23ft in width and is mainly laid to lawn and enclosed by wooden fencing. Front garden laid to stones providing off road parking.