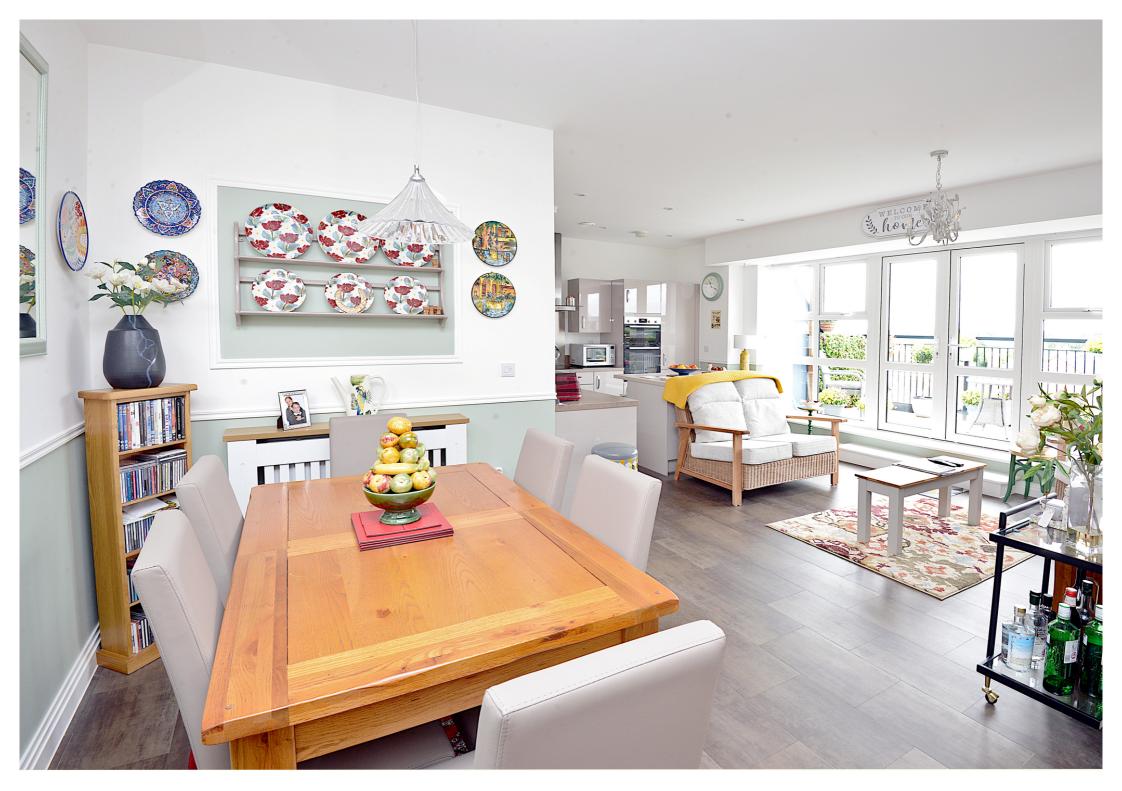

A stunning three bedroom penthouse apartment with stunning balcony and views over the fields of Stotfold. This property was built in 2017 and still offers an NHBC warranty. The property offers two parking spaces to the front and is surrounded by communal gardens. There is a secure entry system to the front door and lifts taking you up to the third floor where you find the penthouse. The apartment is light and spacious with beautifully designed kitchen and bathrooms throughout. A light, airy living room, dining and kitchen create that open plan living and lead out to the stunning balcony. As there are three good size bedrooms one is currently being used as a sitting room - if you prefer a cosy evening. There is also plenty of storage and walk in study area which could also be used as a walk in wardrobe. The ground rent is £350 per annum and service charge is currently £1472.14 yearly. The lease is 250 years from new in 2017.

## **Room Sizes**

Living Area - 3.1m x 2.62m (10' 2" x 8' 7")

Dining Area - 3.78m x 2.95m (12' 5" x 9' 8")

Kitchen - 3.86m x 3.61m (12' 8" x 11' 10")

Bedroom 1 - 6.5m x 3.23m (21' 4" x 10' 7")

Bedroom 2 - 4.78m x 2.59m (15' 8" x 8' 6")