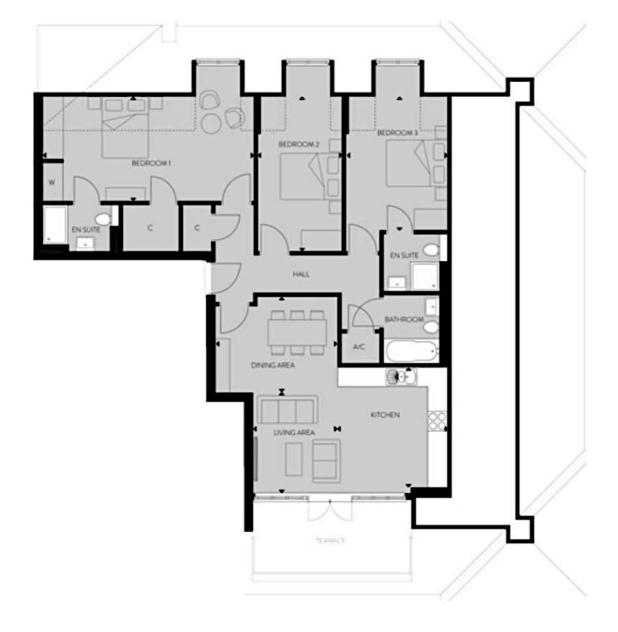

## **Room Sizes**

Living Area - 3.1m x 2.62m (10' 2" x 8' 7")

Dining Area - 3.78m x 2.95m (12' 5" x 9' 8")

Kitchen - 3.86m x 3.61m (12' 8" x 11' 10")

Bedroom 1 - 6.5m x 3.23m (21' 4" x 10' 7")

Bedroom 2 - 4.78m x 2.59m (15' 8" x 8' 6")

Bedroom 3 - 4.11m x 3.12m (13' 6" x 10' 3")