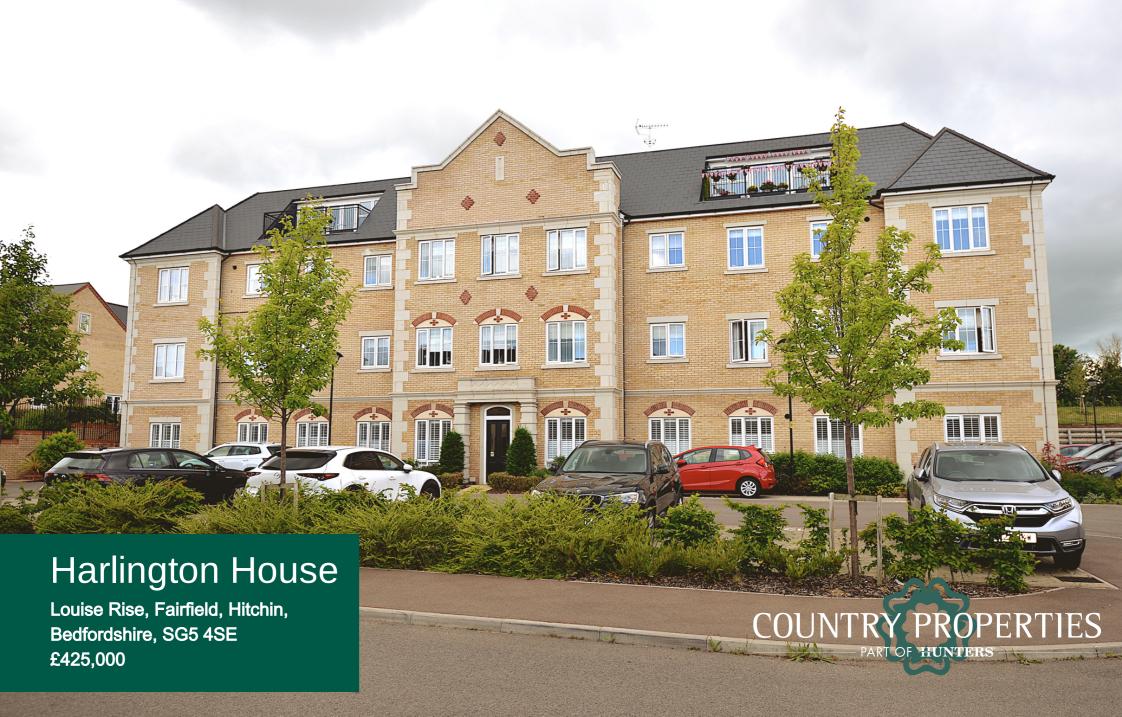

A stunning three bedroom penthouse apartment with stunning balcony and views over the fields of Stotfold. This property was built in 2017 and still offers an NHBC warranty. The property offers two parking spaces to the front and is surrounded by communal gardens. There is a secure entry system to the front door and lifts taking you up to the third floor where you find the penthouse. The apartment is light and spacious with beautifully designed kitchen and bathrooms throughout. A light, airy living room, dining and kitchen create that open plan living and lead out to the stunning balcony. As there are three good size bedrooms one is currently being used as a sitting room - if you prefer a cosy evening. There is also plenty of storage and walk in study area which could also be used as a walk in wardrobe. The ground rent is £350 per annum and service charge is currently £1472.14 yearly. The lease is 250 years from new in 2017.

- Penthouse apartment
- 3 double bedrooms 2 with en-suites
- Approx 1,250 sq ft of accommodation
- Light, airy living area with balcony
- Kitchen with island breakfast bar
- Country views from the balcony
- 2.5 miles to Letchworth train station
- 1.9 miles to the A1m
- Two allocated parking spaces close to the building
- One person needs to be over 55 to reside