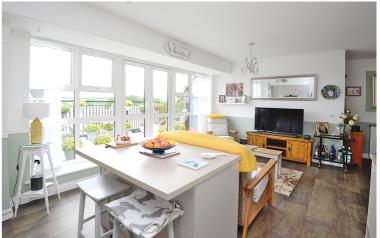

A stunning three bedroom penthouse apartment with stunning balcony and views over the fields of Stotfold. This property was built in 2017 and still offers an NHBC warranty. The property offers two parking spaces to the front and is surrounded by communal gardens. There is a secure entry system to the front door and lifts taking you up to the third floor where you find the penthouse. The apartment is light and spacious with beautifully designed kitchen and bathrooms throughout. A light, airy living room, dining and kitchen create that open plan living and lead out to the stunning balcony. As there are three good size bedrooms one is currently being used as a sitting room - if you prefer a cosy evening. There is also plenty of storage and walk in study area which could also be used as a walk in wardrobe. The ground rent is £350 per annum and service charge is currently £1472.14 yearly. The lease is 250 years from new in 2017.

## **Room Sizes**

Living Area - 3.1m x 2.62m (10' 2" x 8' 7")

Dining Area - 3.78m x 2.95m (12' 5" x 9' 8")

Kitchen - 3.86m x 3.61m (12' 8" x 11' 10")

Bedroom 1 - 6.5m x 3.23m (21' 4" x 10' 7")

Bedroom 2 - 4.78m x 2.59m (15' 8" x 8' 6")