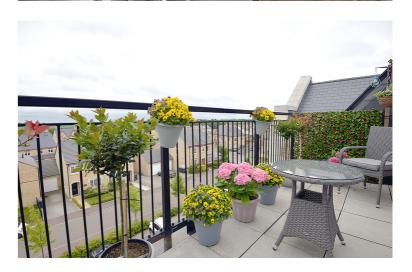

A stunning three bedroom penthouse apartment with stunning balcony and views over the fields of Stotfold. This property was built in 2017 and still offers an NHBC warranty. The property offers two parking spaces to the front and is surrounded by communal gardens. There is a secure entry system to the front door and lifts taking you up to the third floor where you find the penthouse. The apartment is light and spacious with beautifully designed kitchen and bathrooms throughout. A light, airy living room, dining and kitchen create that open plan living and lead out to the stunning balcony. As there are three good size bedrooms one is currently being used as a sitting room - if you prefer a cosy evening. There is also plenty of storage and walk in study area which could also be used as a walk in wardrobe. The ground rent is £350 per annum and service charge is currently £1472.14 yearly. The lease is 250 years from new in 2017.

- Penthouse apartment
- 3 double bedrooms 2 with en-suites
- Approx 1,250 sq ft of accommodation
- Light, airy living area with balcony
- Kitchen with island breakfast bar
- Country views from the balcony
- 2.5 miles to Letchworth train station
- 1.9 miles to the A1m
- Two allocated parking spaces close to the building
- One person needs to be over 55 to reside