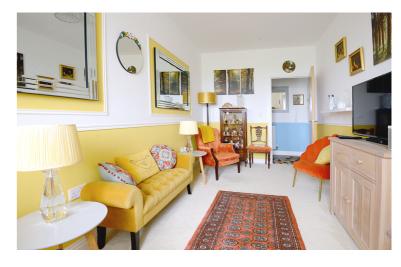

A stunning three bedroom penthouse apartment with stunning balcony and views over the fields of Stotfold. This property was built in 2017 and still offers an NHBC warranty. The property offers two parking spaces to the front and is surrounded by communal gardens. There is a secure entry system to the front door and lifts taking you up to the third floor where you find the penthouse. The apartment is light and spacious with beautifully designed kitchen and bathrooms throughout. A light, airy living room, dining and kitchen create that open plan living and lead out to the stunning balcony. As there are three good size bedrooms one is currently being used as a sitting room - if you prefer a cosy evening. There is also plenty of storage and walk in study area which could also be used as a walk in wardrobe. The ground rent is £350 per annum and service charge is currently £1472.14 yearly. The lease is 250 years from new in 2017.

- Penthouse apartment
- 3 double bedrooms 2 with en-suites
- Approx 1,250 sq ft of accommodation
- Light, airy living area with balcony
- Kitchen with island breakfast bar
- Country views from the balcony
- 2.5 miles to Letchworth train station
- 1.9 miles to the A1m
- Two allocated parking spaces close to the building
- One person needs to be over 55 to reside