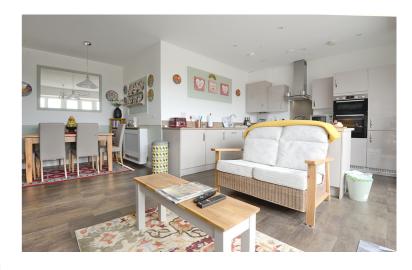

A stunning three bedroom penthouse apartment with stunning balcony and views over the fields of Stotfold. This property was built in 2017 and still offers an NHBC warranty. The property offers two parking spaces to the front and is surrounded by communal gardens. There is a secure entry system to the front door and lifts taking you up to the third floor where you find the penthouse. The apartment is light and spacious with beautifully designed kitchen and bathrooms throughout. A light, airy living room, dining and kitchen create that open plan living and lead out to the stunning balcony. As there are three good size bedrooms one is currently being used as a sitting room - if you prefer a cosy evening. There is also plenty of storage and walk in study area which could also be used as a walk in wardrobe. The ground rent is £350 per annum and service charge is currently £1472.14 yearly. The lease is 250 years from new in 2017.

## **Room Sizes**

Living Area - 3.1m x 2.62m (10' 2" x 8' 7")

Dining Area - 3.78m x 2.95m (12' 5" x 9' 8")

Kitchen - 3.86m x 3.61m (12' 8" x 11' 10")

Bedroom 1 - 6.5m x 3.23m (21' 4" x 10' 7")

Bedroom 2 - 4.78m x 2.59m (15' 8" x 8' 6")