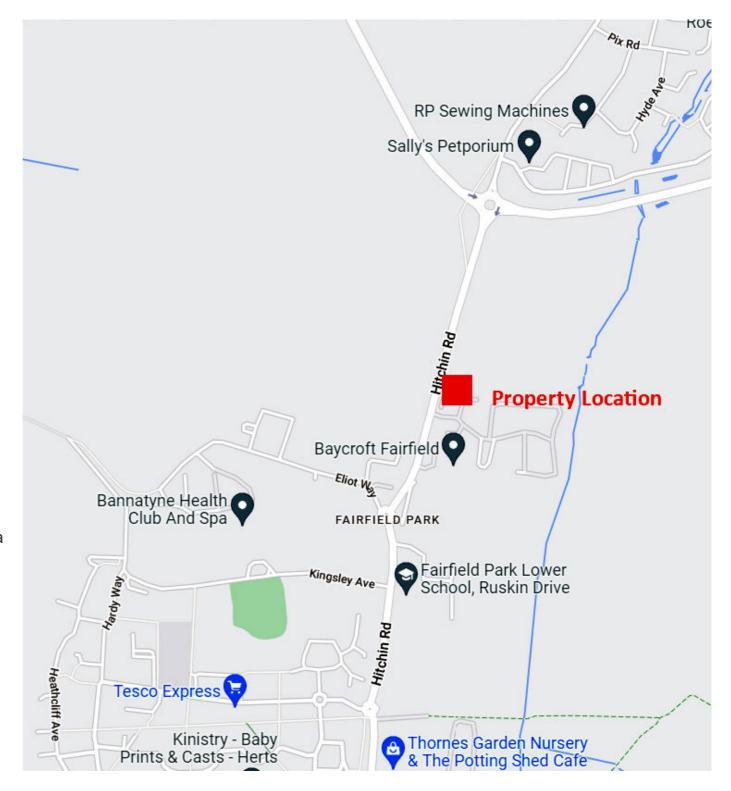

## Location

## **Fairfield Gardens**

Fairfield is situated on the edge of the Hertfordshire and Bedfordshire border, surrounded by 100's of acres of parkland. There is excellent access to the A1 and nearby train stations at Letchworth and Arlesey, providing trains to London Kings Cross in approximately 35 - 40 minutes. With an outstanding lower school, a Tesco convenience store, hairdressers, garden centre and Bannatyne's gym, spa and restaurant, Fairfield offers something for everyone. There is a thriving community within Fairfield with many local events and gatherings to enjoy