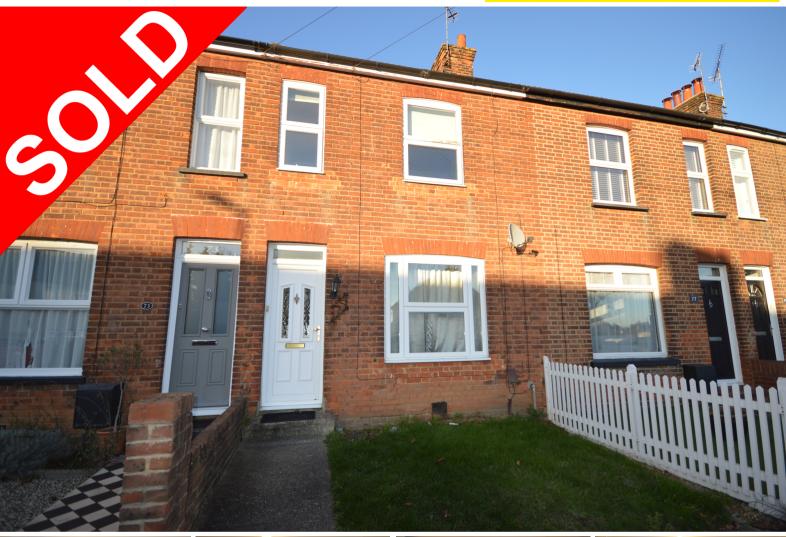

## Sandford Road, Chelmsford £325,000 Freehold

- Popular location
- Excellent buy2let potential
- Two reception rooms
- · Gas central heating
- Off road parking and garage

- · No chain
- Three bedrooms
- Double glazed windows throughout
- 75ft plus rear garden
- Some modernisation required

 $\label{lem:control_problem} \textbf{A Victorian cottage offering lounge, dining area, kitchen and lean to on the ground floor.}$ 

On the first floor there are three bedrooms and a shower room. There is a good size rear garden with rear access and parking spaces as well as a garage.

The property is within easy access to the city centre with an abundance of shops, restaurants and Chelmsford railway station which has frequent trains running to London Liverpool Street.

This property also benefits from being sold with no onward chain.