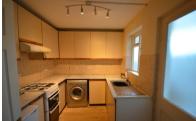

 $\label{lem:control_problem} \textbf{A Victorian cottage offering lounge, dining area, kitchen and lean to on the ground floor.}$ 

On the first floor there are three bedrooms and a shower room. There is a good size rear garden with rear access and parking spaces as well as a garage.