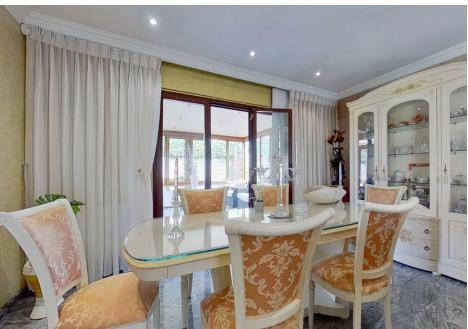

## Lounge / Dining

7m x 4m (23' 0" x 13' 1")

### Kitchen-Diner

5.6m x 4m (18' 4" x 13' 1")