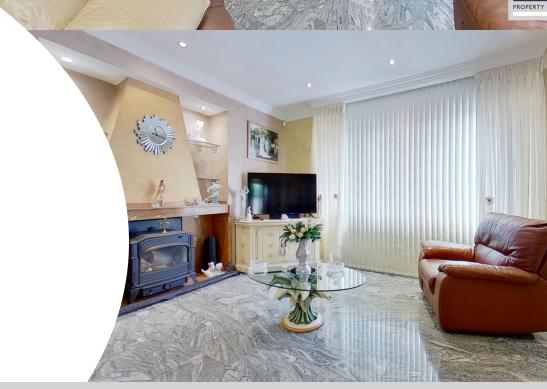

Woodhouse are pleased to offer this substantial & gated Chalet Bungalow tucked away in the ever-desirable Grange Neighbourhood.

Set on a large corner plot and beautifully upkept over the years, there is plenty of space set over two floors. To the Ground Floor there is a Through-Lounge with Dining area, a Sunroom & the Kitchen-Diner.

Going upstairs, there are the 4th and 5th Bedrooms as well as another Family Bathroom. Externally to the rear there is a low-maintenance Garden and to the front a large Carriage Driveway for multiple vehicles. The whole Bungalow is set behind private gates.







## Lounge / Dining

7m x 4m (23' 0" x 13' 1")

### Sun Room

4.5m x 4.2m (14' 9" x 13' 9")

### Kitchen-Diner

5.6m x 4m (18' 4" x 13' 1")

# Bedroom 1 (upstairs)

5.3m x 4m (17' 5" x 13' 1")

+ eaves / walk-in

## Bedroom 2 (upstairs)

5.2m x 3.5m (17' 1" x 11' 6")

## Family Bathroom (upstairs)

4.6m x 2m (15' 1" x 6' 7")

# Bedroom 3 (ground floor)

4.3m x 4m (14' 1" x 13' 1")

### Ensuite

3.3m x 1.5m (10' 10" x 4' 11")

# Bedroom 4 (ground floor)

3.6m x 2.3m (11' 10" x 7' 7")

### En-suite

3m x 1.3m (9' 10" x 4' 3")

### Bedroom 5

3.2m x 2.8m (10' 6" x 9' 2")

# **Integral Garage**

5m x 2.5m (16' 5" x 8' 2")

## Utility Room / Kitchenette

5m x 1.5m (16' 5" x 4' 11")

### OUTSIDE

Front:-

Gated Entrance

Carriage Driveway

Parking for multiple vehicles

### Rear:-

Low-main