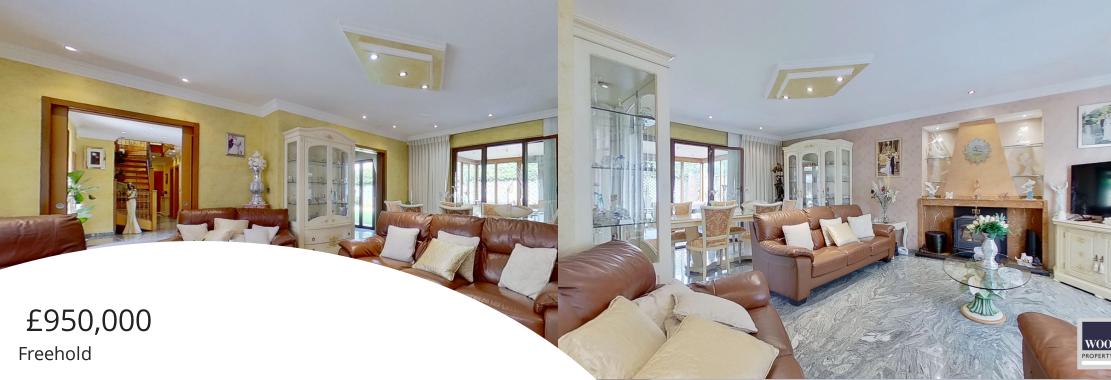

Woodhouse are pleased to offer this substantial & gated Chalet Bungalow tucked away in the ever-desirable Grange Neighbourhood.

Set on a large corner plot and beautifully upkept over the years, there is plenty of space set over two floors. To the Ground Floor there is a Through-Lounge with Dining area, a Sunroom & the Kitchen-Diner.

Going upstairs, there are the 4th and 5th Bedrooms as well as another Family Bathroom. Externally to the rear there is a low-maintenance Garden and to the front a large Carriage Driveway for multiple vehicles. The whole Bungalow is set behind private gates.







## Lounge / Dining

7m x 4m (23' 0" x 13' 1")

### Sun Room

4.5m x 4.2m (14' 9" x 13' 9")

### Kitchen-Diner

5.6m x 4m (18' 4" x 13' 1")

# Bedroom 1 (upstairs)

5.3m x 4m (17' 5" x 13' 1")

+ e