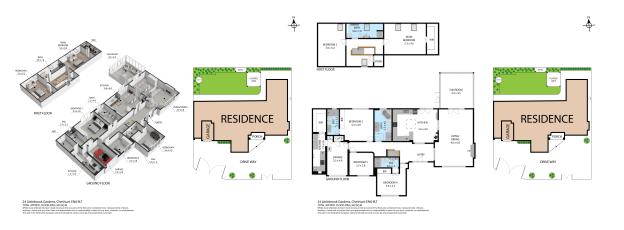

Woodhouse are pleased to offer this substantial & gated Chalet Bungalow tucked away in the ever-desirable Grange Neighbourhood.

Set on a large corner plot and beautifully upkept over the years, there is plenty of space set over two floors. To the Ground Floor there is a Through-Lounge with Dining area, a Sunroom & the Kitchen-Diner.

Going upstairs, there are the 4th and 5th Bedrooms as well as another Family Bathroom. Externally to the rear there is a low-maintenance Garden and to the front a large Carriage Driveway for multiple vehicles. The whole Bungalow is set behind private gates.

## Lounge / Dining

7m x 4m (23' 0" x 13' 1")

### Sun Room

4.5m x 4.2m (14' 9" x 13' 9")

### Kitchen-Diner

5.6m x 4m (18' 4" x 13' 1")

# Bedroom 1 (upstairs)

5.3m x 4m (17' 5" x 13' 1")

+ eaves / walk-in

## Bedroom 2 (upstairs)

5.2m x 3.5m (17' 1" x 11' 6")

## Family Bathroom (upstairs)

4.6m x 2m (15' 1" x 6' 7")

# Bedroom 3 (ground floor)

4.3m x 4m (14' 1" x 13' 1")

### Ensuite

3.3m x 1.5m (10' 10" x 4' 11")

# Bedroom 4 (ground floor)

3.6m x 2.3m (11' 10" x 7' 7")

### En-suite

3m x 1.3m (9' 10" x 4' 3")

### Bedroom 5

3.2m x 2.8m (10' 6" x 9' 2")

# **Integral Garage**

5m x 2.5m (16' 5" x 8' 2")

## Utility Room / Kitchenette

5m x 1.5m (16' 5" x 4' 11")

### OUTSIDE

Front:-

Gated Entrance

Carriage Driveway

Parking for multiple vehicles

### Rear:-

Low-maintenance Garden

Head Office 01992 637777 info@woodhouseproperty.co.uk