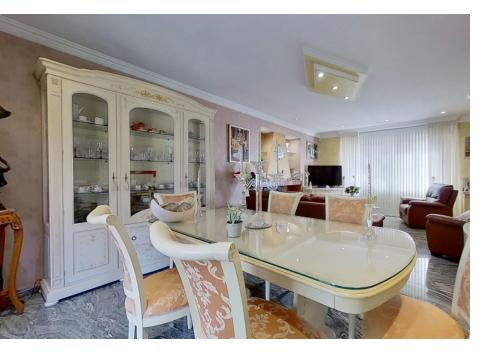

Woodhouse are pleased to offer this substantial & gated Chalet Bungalow tucked away in the ever-desirable Grange Neighbourhood.

Set on a large corner plot and beautifully upkept over the years, there is plenty of space set over two floors. To the Ground Floor there is a Through-Lounge with Dining area, a Sunroom & the Kitchen-Diner.

Going upstairs, there are the 4th and 5th Bedrooms as well as another Family Bathroom. Externally to the rear there is a low-maintenance Garden and to the front a large Carriage Driveway for multiple vehicles. The whole Bungalow is set behind private gates.







## Lounge / Dining

7m x 4m (23' 0" x 13' 1")

### Sun Room

4.5m x 4.2m (14' 9" x 13' 9")

### Kitchen-Diner

5.6m x 4m (18' 4" x 13' 1")

# Bedroom 1 (upstairs)

5.3m x 4m (17' 5" x 13' 1")

+ eaves / walk-in

## Bedroom 2 (upstairs)

5.2m x 3.5m (17' 1" x 11' 6")

## Family Bathroom (upstairs)

4.6m x 2m (15' 1" x 6' 7")

# Bedroom 3 (ground floor)

4.3m x 4m (14' 1" x 13' 1")

### Ensuite

3.3m x 1.5m (10' 10" x 4' 11")

# Bedroom 4 (ground floor)

3.6m x 2.3m (11' 10" x 7' 7")

### En-suite

3m x 1.3m (9' 10" x 4' 3")

### Bedroom 5

3.2m x 2.8m (10' 6" x 9' 2")

# **Integral Garage**

5m x 2.5m (16' 5" x 8' 2")

## Utility Room / Kitchenette

5m x 1.5m (16' 5" x 4' 11")

### OUTSIDE

Front:-

Gated Entrance

Carriage Driveway

Parking for multiple vehicles

### Rear:-

Low-mainte