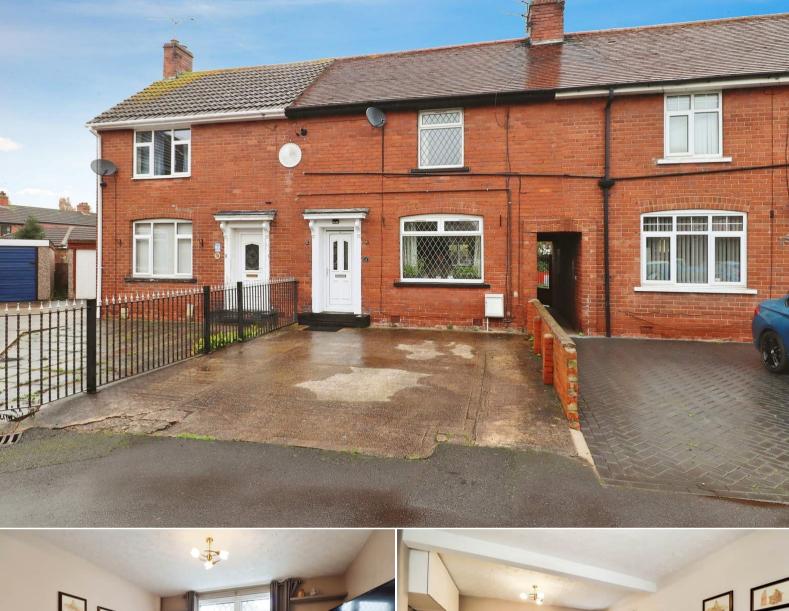

## Stanley Square Doncaster

Bettermove are proud to present this 3 bedroom terraced house in Doncaster.

The property benefits from double glazing, gas central heating throughout and has off street parking available.

The council tax band is A.

The interior of this beautifully presented property comprises a spacious living room, family bathroom and fitted kitchen on the ground floor. The first floor consists of 3 bedrooms. The exterior boasts a private rear garden, perfect for enjoying the summer months.

Located in the popular city of Doncaster, the property is close to a range of amenities, including shops, supermarkets, restaurants and pubs. Excellent transport connections can be found from the M18, A630 and many local bus routes.