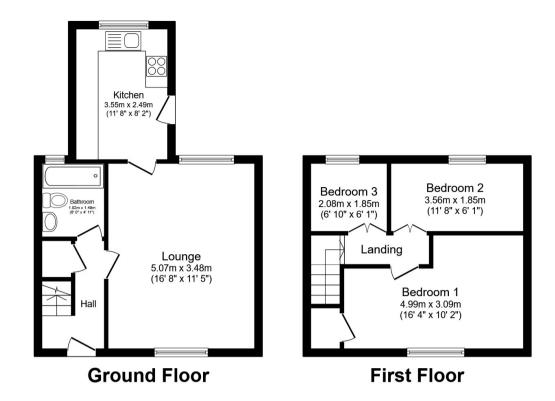

Total floor area 67.4 m² (726 sq.ft.) approx

This floor plan is for illustrative purposes only. It is not drawn to scale. Any measurements, floor areas (including any total floor area), openings and orientation are approximate. No details are guaranteed, they cannot be relied upon for any purpose and they do not form part of any agreement. No liability is taken for any error, omission or misstatement. A party must rely upon its own inspection(s). Powered by www.focalagent.com