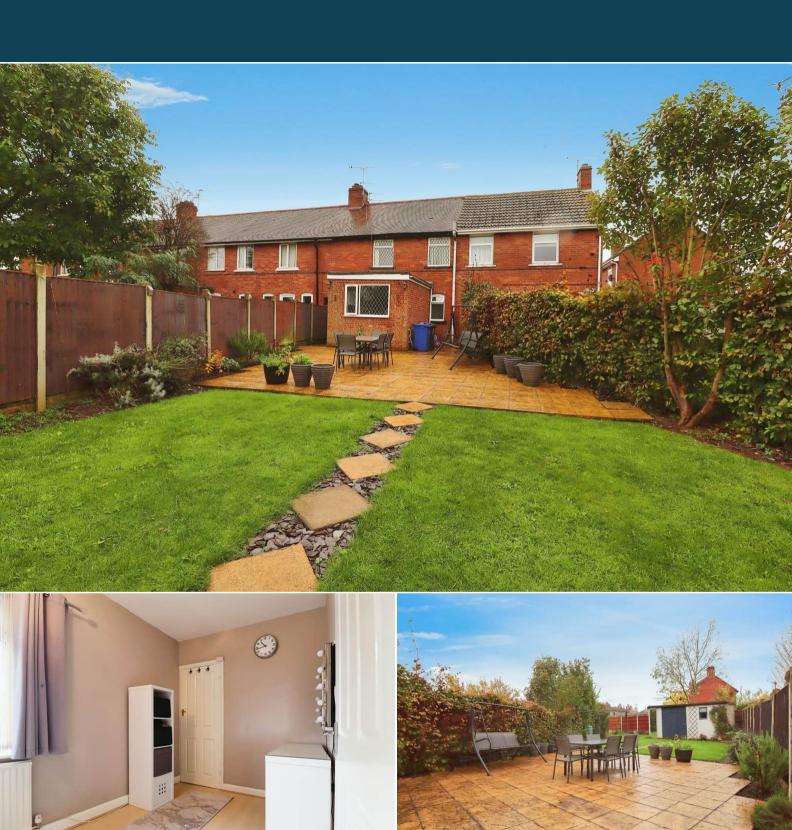

The council tax band is A.

The interior of this beautifully presented property comprises a spacious living room, family bathroom and fitted kitchen on the ground floor. The first floor consists of 3 bedrooms. The exterior boasts a private rear garden, perfect for enjoying the summer months.