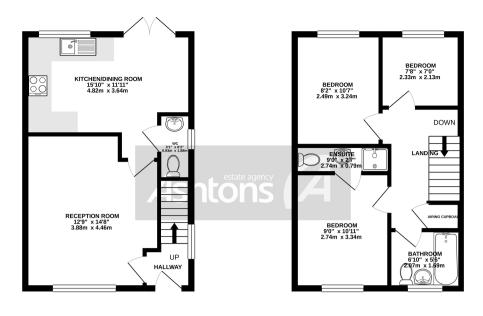

TOTAL FLOOR AREA: 763 sq.ft. (70.9 sq.m.) approx.

White every attempt has been made to ensure the accuracy of the flooplan contained here, measurement of doors, workers, from an aday offer them are approximate and on responsibility to taken for any error prospective purchaser. The services, systems and appliances shown have not been tested and no guarante as to their operatibility or efficiency can be given.

Ashtons estate agency are delighted to offer for sale this modern three bedroom home located on a newly build development within the village of Glazebrook. The development has a unique and friendly atmosphere in a rural location however it is within walking distance of the Glazebrook Rail station on the Manchester to Liverpool line and has easy access to all road links. The village of Culcheth is a short distance giving access to all village amenities including schools, restaurants and a range of independent retail shops. The property enjoys the remainder of the builders guarantee and comprises in brief of; Ground floor, Entrance hall, living room, kitchen dining with patio doors to the private rear garden, downstairs cloakroom with WC. First floor; Master bedroom with en-suite, two additional well proportioned bedrooms and family bathroom. Externally, the rear garden is private and laid to lawn