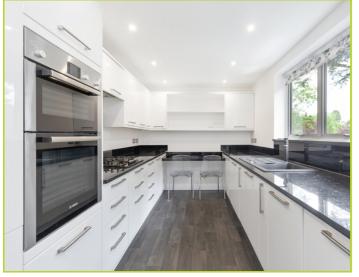

## Riverine Lodge, Old Lodge Way, Stanmore. HA7 3BE. £650,000 Share of Freehold

A rare chance to acquire a Two Bedroom, Two Bathroom First Floor Apartment located in Riverine Lodge on the highly sought after Old Lodge Estate. Offered to the market with no upper chain and offering approximately 1121 sq ft of living accommodation. The property briefly comprises of large entrance hallway with plenty of storage and doors leading to all rooms. Fully fitted kitchen, bright and spacious dual aspect lounge/dining room with access to private balcony, shower room and two double bedrooms with an en-suite bathroom to master. Externally there is a secure underground allocated parking space and well maintained communal gardens. Stanmore Broadway shopping facilities are located within easy reach whilst Stanmore Jubilee line station is just over half a mile away.

## STONE BUTTERS RESIDENTIAL

- Share of Freehold
- Two Bathrooms ( One En-Suite)
- Modern Kitchen
- Balcony Overlooking Gardens
- Two Double Bedrooms
- Underground Parking
- Guests Parking
- Spacious Lounge