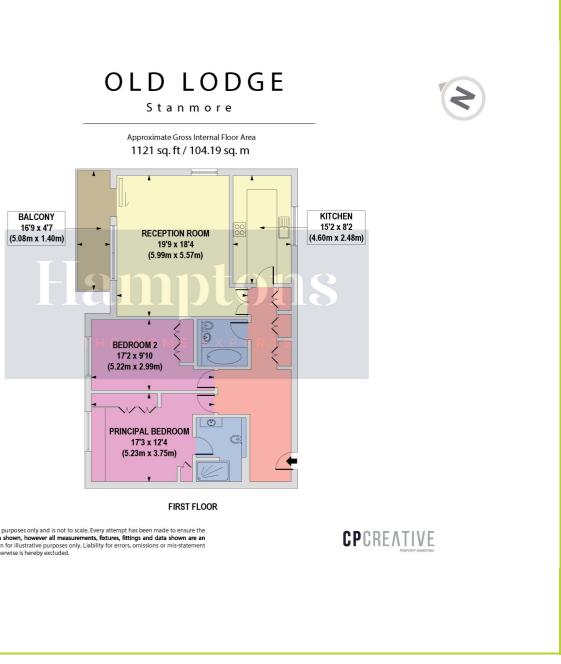

## Riverine Lodge, Old Lodge Way, Stanmore. HA7 3BE. £650,000 Share of Freehold

A rare chance to acquire a Two Bedroom, Two Bathroom First Floor Apartment located in Riverine Lodge on the highly sought after Old Lodge Estate. Offered to the market with no upper chain and offering approximately 1121 sq ft of living accommodation. The property briefly comprises of large entrance hallway with plenty of storage and doors leading to all rooms. Fully fitted kitchen, bright and spacious dual aspect lounge/dining room with access to private balcony, shower room and two double bedrooms with an en-suite bathroom to master. Externally there is a secure underground allocated parking space and well maintained communal gardens. Stanmore Broadway shopping facilities are located within easy reach whilst Stanmore Jubilee line station is just over half a mile away.

Floorplan is for illustrative purposes only and is not to scale. Every attempt has been made to ensure the accuracy of the floor plan shown, however all measurements, fixtures, fittings and data shown are an approximate interpretation for 'illustrative purposes only. Liability for errors, omissions or mis-statement through negligence or otherwise is hereby excluded.

(Floor plans are not to scale and measurements are given for guidance only)