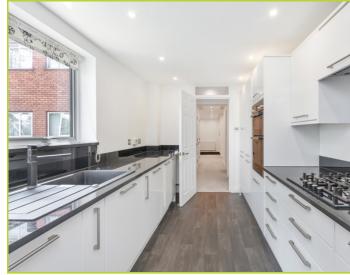

## Riverine Lodge, Old Lodge Way, Stanmore. HA7 3BE. £650,000 Share of Freehold

A rare chance to acquire a Two Bedroom, Two Bathroom First Floor Apartment located in Riverine Lodge on the highly sought after Old Lodge Estate. Offered to the market with no upper chain and offering approximately 1121 sq ft of living accommodation. The property briefly comprises of large entrance hallway with plenty of storage and doors leading to all rooms. Fully fitted kitchen, bright and spacious dual aspect lounge/dining room with access to private balcony, shower room and two double bedrooms with an en-suite bathroom to master. Externally there is a secure underground allocated parking space and well maintained communal gardens. Stanmore Broadway shopping facilities are located within easy reach whilst Stanmore Jubilee line station is just over half a mile away.

## STONE BUTTERS RESIDENTIAL

- Share of Freehold
- Two Bathrooms ( One En-Suite)
- Modern Kitchen
- Balcony Overlooking Gardens
- Two Double Bedrooms
- Underground Parking
- Guests Parking
- Spacious Lounge