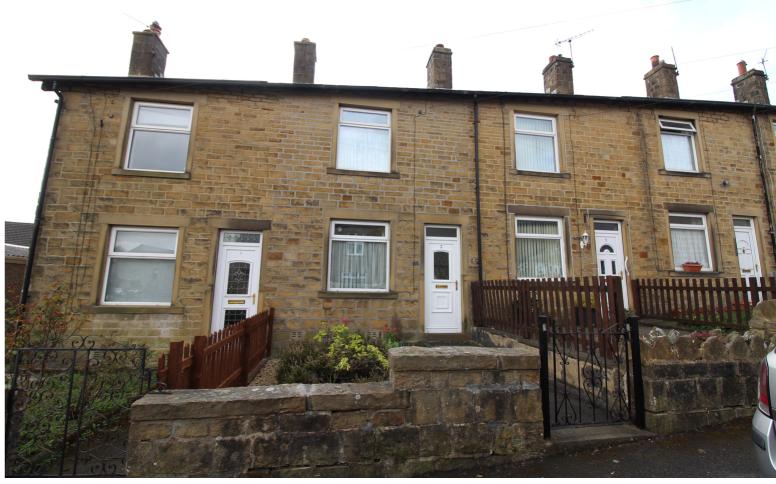

28 Cavendish Street
Keighley
BD21 3RG

£175,000

- Well Presented Through Terrace
- Two Reception Rooms
- Sought After Village Location Of Haworth/NO CHAIN
- Two Bedrooms
- Rear Garden
- EPC Rating D

## **FULL DESCRIPTION**

Of interest to a variety of buyers is this well presented two bedroom through terrace situated in the sought after historic village location of Haworth with excellent access to village amenities and the primary school. The accommodation comprises of the lounge having an electric fire, double glazed window to the front and a radiator. The dining room has a useful under stairs storage cupboard, radiator, double glazed window to the rear and access to the kitchen which has a range of base and wall mounted units, integrated oven and hob, double glazed window to the side. To the first floor there are two bedrooms, the bathroom is also on this level having a bath with shower over, WC, wash hand basin. Externally there is a pleasant enclosed rear garden with shed, a further gravelled garden to the front. Offered for sale with no onward chain, EPC Rating D.