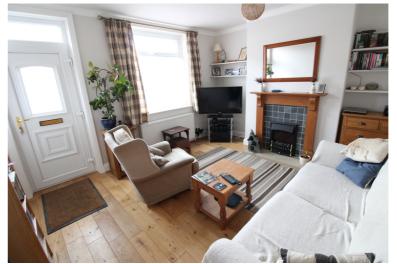

## **FULL DESCRIPTION**

Of interest to a variety of buyers is this well presented two bedroom through terrace situated in the sought after historic village location of Haworth with excellent access to village amenities and the primary school. The accommodation comprises of the lounge having an electric fire, double glazed window to the front and a radiator. The dining room has a useful under stairs storage cupboard, radiator, double glazed window to the rear and access to the kitchen which has a range of base and wall mounted units, integrated oven and hob, double glazed window to the side. To the first floor there are two bedrooms, the bathroom is also on this level having a bath with shower over, WC, wash hand basin. Externally there is a pleasant enclosed rear garden with shed, a further gravelled garden to the front. Offered for sale with no onward chain, EPC Rating D.