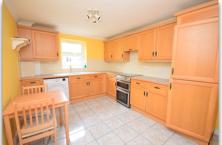

#### Description

A very spacious first floor apartment, forming part of this prestigious development, on the favoured south side of Farnham. The generous accommodation includes a large entrance hall, lounge/dining room, kitchen/breakfast room, master bedroom with fitted wardrobes and en-suite bathroom, 2nd bedroom with fitted wardrobe and french doors to balcony, and a shower room. Further benefits include video entry system, gas radiator central heating, double glazing, a storage cage on the lower level, communal grounds and a garage and parking space. Ferndown Court is situated within walking distance of local shops and Farnham's elegant Georgian town centre is only 1.5 miles away.