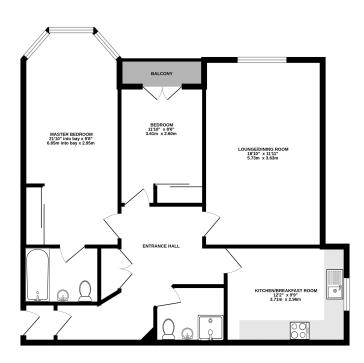

#### Description

A very spacious first floor apartment, forming part of this prestigious development, on the favoured south side of Farnham. The generous accommodation includes a large entrance hall, lounge/dining room, kitchen/breakfast room, master bedroom with fitted wardrobes and en-suite bathroom, 2nd bedroom with fitted wardrobe and french doors to balcony, and a shower room. Further benefits include video entry system, gas radiator central heating, double glazing, a storage cage on the lower level, communal grounds and a garage and parking space. Ferndown Court is situated within walking distance of local shops and Farnham's elegant Georgian town centre is only 1.5 miles away.

### **Local Authority**

Waverley Band F 880 sq.ft. (81.8 sq.m.) approx.

TOTAL FLOOR AREA: 880 sq.ft. (8.1.8 sq.m.) approx.

Whits every attempt has been made to ensure the accuracy of the floorpian contained here, measurements of doors, windows, norms and any other them are approximate and no responsibility is tilene for any error, omission on rists returners. This plant is for flustrative prospose only and othoride be used as such by any prospective purchaser. The envirces, systems and appliances shown have not been tested and no guarantee as to their opening of the property of the property