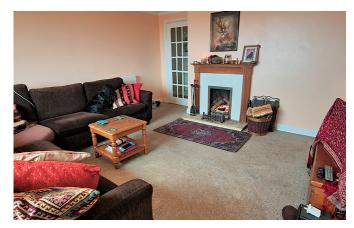

## Description

This versatile, detached home is situated in a desirable, elevated position enjoying far reaching views and is within walking distance of the Town. The ground floor accommodation comprises an integral garage, a bathroom, under stair storage and two bedrooms with built in storage, the larger room has an en-suite shower room. Two bedrooms, a utility, shower room, kitchen/diner and sitting room are situated on the first floor. The sitting room and kitchen/diner offer spectacular views. To the rear of the property is a patio, with steps to a tiered, lawned garden, featuring a variety of mature plants and fruit trees. The upper tier of the garden features a fire pit end enjoys some of the best views of Glastonbury Abbey and Wearyall Hill.

### **Features**

- NO ONWARD CHAIN
- Elevated position with far reaching VIEWS
- Sitting room features a working fire
- Within walking distance of the Town Centre
- Large kitchen/diner and separate utility
- THREE BATHROOMS, including en-suite shower
- Integral single GARAGE and off road parking
- Secluded, end of cul-de-sac location
- Tiered garden with views of Wearyall Hill
- Freehold Council Tax Band E