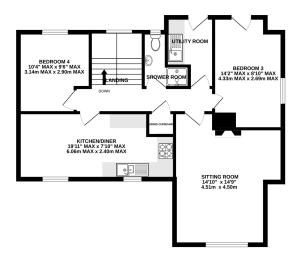

## Description

This versatile, detached home is situated in a desirable, elevated position enjoying far reaching views and is within walking distance of the Town. The ground floor accommodation comprises an integral garage, a bathroom, under stair storage and two bedrooms with built in storage, the larger room has an en-suite shower room. Two bedrooms, a utility, shower room, kitchen/diner and sitting room are situated on the first floor. The sitting room and kitchen/diner offer spectacular views. To the rear of the property is a patio, with steps to a tiered, lawned garden, featuring a variety of mature plants and fruit trees. The upper tier of the garden features a fire pit end enjoys some of the best views of Glastonbury Abbey and Wearyall Hill.

GROUND FLOOR 1ST FLOOR

Whilst every attempt has been made to ensure the accuracy of the floorplan contained here, measurements of doors, windows, rooms and any other items are approximate and no responsibility is daien for any error, omission or mis-statement. This plan is for illustrative purposes only and should be used as such by any prospective purchaser. The services, systems and appliances shown have not been tested and no guarantee as to their operability or efficiency can be given.