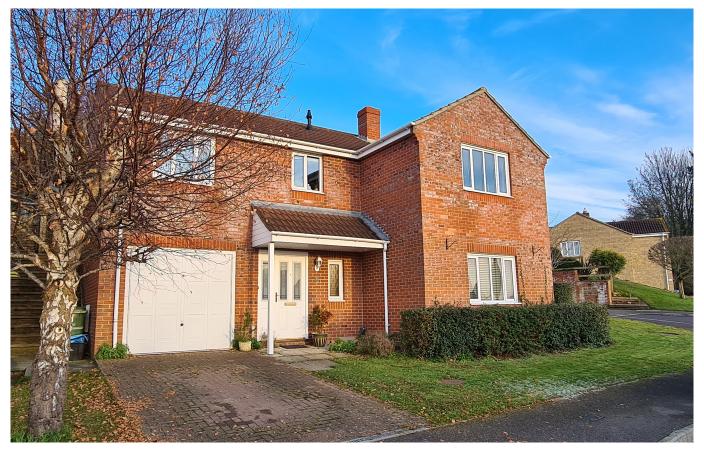

# Three Hill View

Glastonbury, BA6 8AU

£460,000 Freehold

**□** 4 **□** 1 **⊕** 3 EPC C

## Description

This versatile, detached home is situated in a desirable, elevated position enjoying far reaching views and is within walking distance of the Town. The ground floor accommodation comprises an integral garage, a bathroom, under stair storage and two bedrooms with built in storage, the larger room has an en-suite shower room. Two bedrooms, a utility, shower room, kitchen/diner and sitting room are situated on the first floor. The sitting room and kitchen/diner offer spectacular views. To the rear of the property is a patio, with steps to a tiered, lawned garden, featuring a variety of mature plants and fruit trees. The upper tier of the garden features a fire pit end enjoys some of the best views of Glastonbury Abbey and Wearyall Hill.