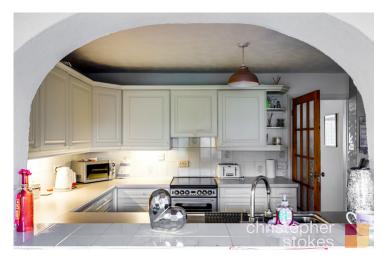

#### \*THREE BEDROOM, EXTENDED SEMI-DETACHED HOME\*

Spacious three bedroom, extended, semi-detached family home with upstairs bathroom. On the ground level the property benefits from a large through main reception room, kitchen, and extended reception area, with double doors leading to the garden, which then leads to the garage. There is off street parking for several vehicles to the front of the property, with side access to the rear garden. This home is ideally situated within walking distance to the Rye House British Rai with excellent road link to A10/M25.