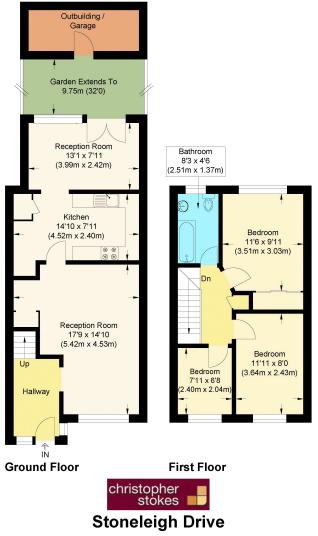

#### \*THREE BEDROOM, EXTENDED SEMI-DETACHED HOME\*

Spacious three bedroom, extended, semi-detached family home with upstairs bathroom. On the ground level the property benefits from a large through main reception room, kitchen, and extended reception area, with double doors leading to the garden, which then leads to the garage. There is off street parking for several vehicles to the front of the property, with side access to the rear garden. This home is ideally situated within walking distance to the Rye House British Rai with excellent road link to A10/M25.

Approximate Gross Internal Floor Area : 83.80 sq m / 902.01 sq ft Illustration for identification purposes only, measurements are approximate, not to scale.