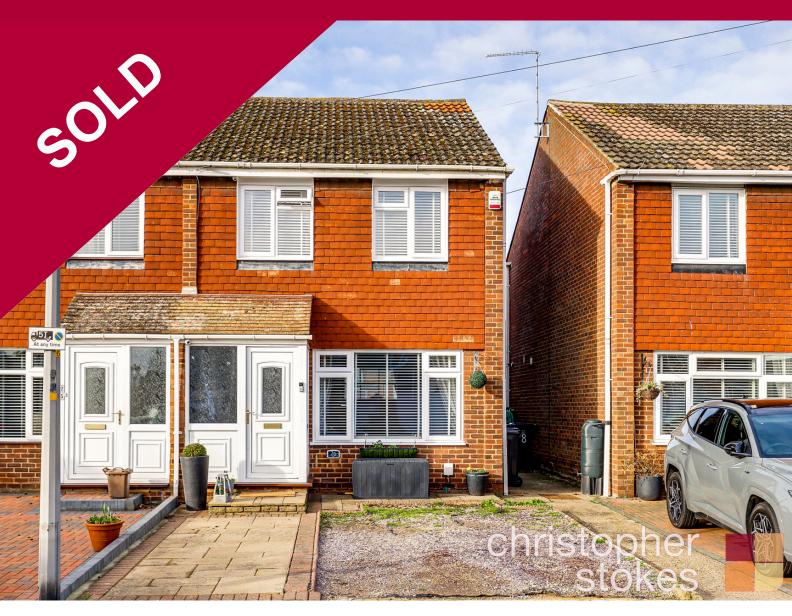

# Stoneleigh Drive, Hoddesdon, Hertfordshire EN11 9LN

### Offers in Excess of £425,000 Freehold

- Off Street Park to Front
- Extension to Rear with side access
- Walking Distance to Rye House Station
- Excellent Links to A10/M25
- Three bedroom semi detached family home

#### \*THREE BEDROOM, EXTENDED SEMI-DETACHED HOME\*

Spacious three bedroom, extended, semi-detached family home with upstairs bathroom. On the ground level the property benefits from a large through main reception room, kitchen, and extended reception area, with double doors leading to the garden, which then leads to the garage. There is off street parking for several vehicles to the front of the property, with side access to the rear garden. This home is ideally situated within walking distance to the Rye House British Rai with excellent road link to A10/M25.