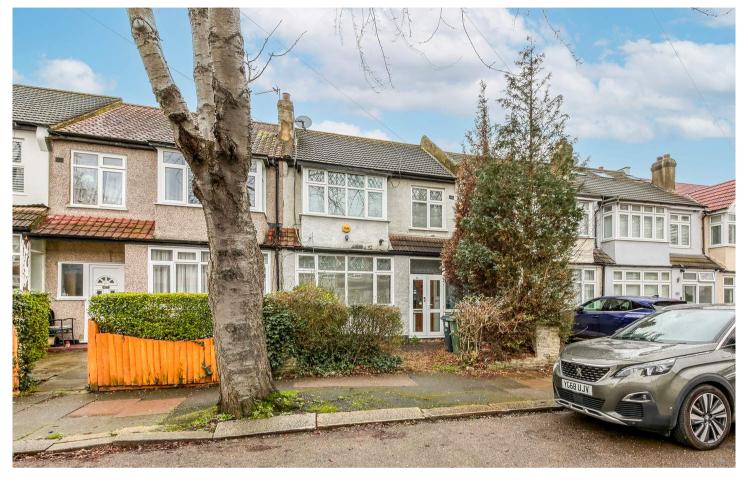

## Truuli

93 Abercairn Road, London, SW16 5AF

£525,000 Freehold

- No onward chain
- Decking in the rear garden
- Solid wood flooring in majority of the rooms
- Same family has lived in house for over 20 years
- Potential for off street parking (subject to planning)
- Well maintained and presented throughout

## £525,000 Freehold

Set in a highly desirable location is this lovely three-bedroom family home, offering ample living and entertaining space. There is also the potential to extend subject to relevant planning and consent. There is a spacious reception room, a separate dining, three decent-sized bedrooms, a family bathroom and a large private rear garden.