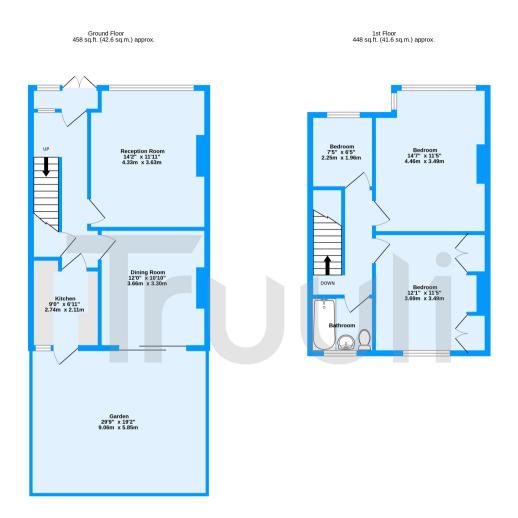

Abercairn Road, Streatham, SW16
TOTAL FLOOR AREA: 906 sq.ft. (84.2 sq.m.) approx.
Measurements are approximate. Not to scale. Illustrative purposes only