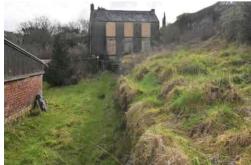

#### The Property

The property consist of a 3 bedroom detached farm house built Circa 1870 with 2 reception rooms and first floor bathroom. The property was once upon a time a small holding and sits in its own private grounds of not less than 1 acre with a selection of small outbuildings. The property is delapidated and is in need of complete refurbishment and modernisdation throughout. The property has the potential to develop further (subject to all the necessary planning consents.