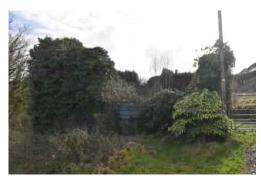

#### The Property

The property consist of a 3 bedroom detached farm house built Circa 1870 with 2 reception rooms and first floor bathroom. The property was once upon a time a small holding and sits in its own private grounds of not less than 1 acre with a selection of small outbuildings. The property is delapidated and is in need of complete refurbishment and modernisdation throughout. The property has the potential to develop further (subject to all the necessary planning consents.