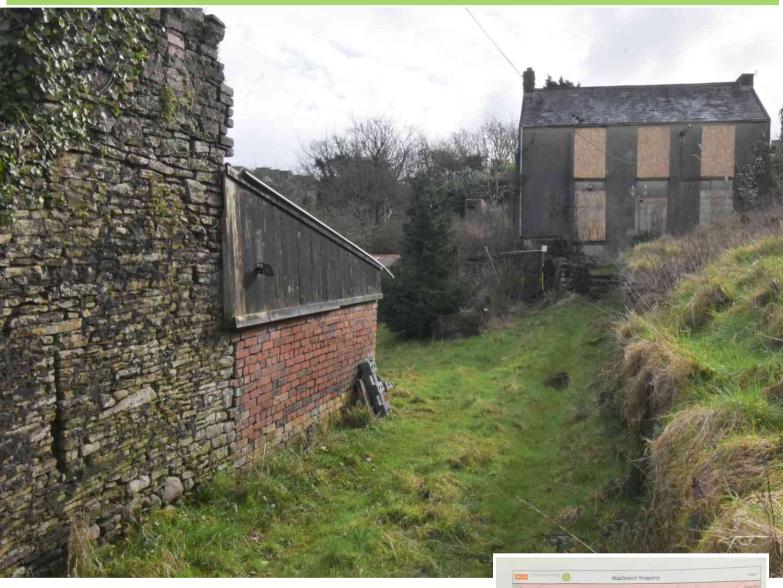

#### The Property

The property consist of a 3 bedroom detached farm house built Circa 1870 with 2 reception rooms and first floor bathroom. The property was once upon a time a small holding and sits in its own private grounds of not less than 1 acre with a selection of small outbuildings. The property is delapidated and is in need of complete refurbishment and modernisdation throughout. The property has the potential to develop further (subject to all the necessary planning consents.