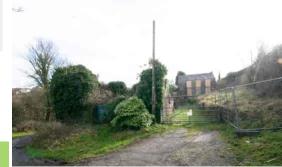

#### The Property

The property consist of a 3 bedroom detached farm house built Circa 1870 with 2 reception rooms and first floor bathroom. The property was once upon a time a small holding and sits in its own private grounds of not less than 1 acre with a selection of small outbuildings. The property is delapidated and is in need of complete refurbishment and modernisdation throughout. The property has the potential to develop further (subject to all the necessary planning consents.