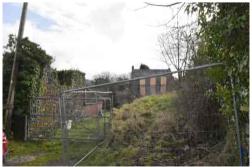

#### The Property

The property consist of a 3 bedroom detached farm house built Circa 1870 with 2 reception rooms and first floor bathroom. The property was once upon a time a small holding and sits in its own private grounds of not less than 1 acre with a selection of small outbuildings. The property is delapidated and is in need of complete refurbishment and modernisdation throughout. The property has the potential to develop further (subject to all the necessary planning consents.