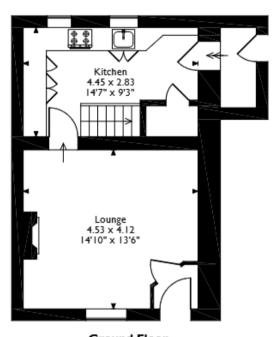

The council tax band is C.

The interior of this beautifully presented property comprises a spacious living room and fitted kitchen on the ground floor. The first floor consists of 2 bedrooms and the family bathroom. The exterior boasts a garage and private rear garden, perfect for enjoying the summer months.

## Ousel Rock, Roughlee, Burnley, Lancashire Approximate Gross Internal Area Main House = 69 Sq M/743 Sq Ft Garage = 15 Sq M/161 Sq Ft Total = 84 Sq M/904 Sq Ft

Ground Floor

Please note that the location of doors, windows and other items are approximate and this floorplan is to be used for illustrative purposes only. Unauthorized reproduction is prohibited.