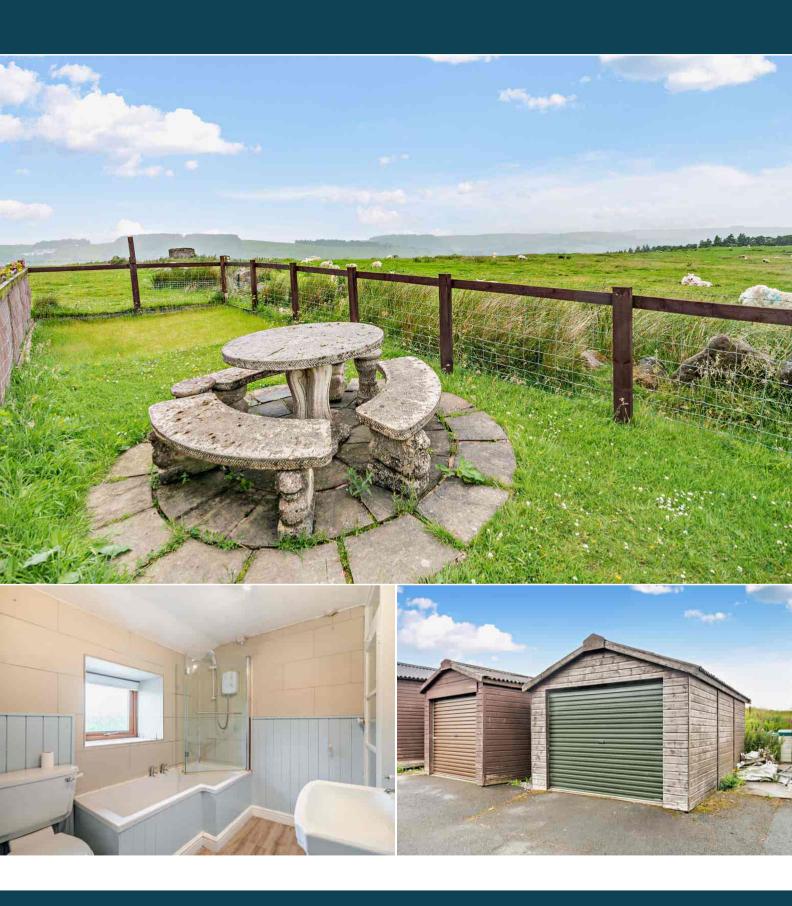

## Ousel Rock Burnley

Bettermove are proud to present this 2 bedroom stone built cottage in Roughlee, Burnley, available with no forward chain.

The property benefits from double glazing, electric heating throughout and has off street parking available via the garage.

The council tax band is C.

The interior of this beautifully presented property comprises a spacious living room and fitted kitchen on the ground floor. The first floor consists of 2 bedrooms and the family bathroom. The exterior boasts a garage and private rear garden, perfect for enjoying the summer months.