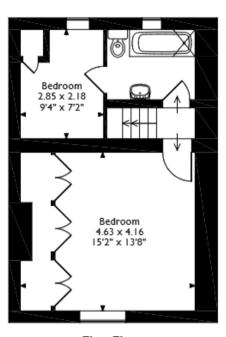

The council tax band is C.

The interior of this beautifully presented property comprises a spacious living room and fitted kitchen on the ground floor. The first floor consists of 2 bedrooms and the family bathroom. The exterior boasts a garage and private rear garden, perfect for enjoying the summer months.

## Ousel Rock, Roughlee, Burnley, Lancashire Approximate Gross Internal Area Main House = 69 Sq M/743 Sq Ft Garage = 15 Sq M/161 Sq Ft Total = 84 Sq M/904 Sq Ft

Ground Floor

Please note that the location of doors, windows and other items are approximate and this floorplan is to be used for illustrative purposes only. Unauthorized reproduction is prohibited.