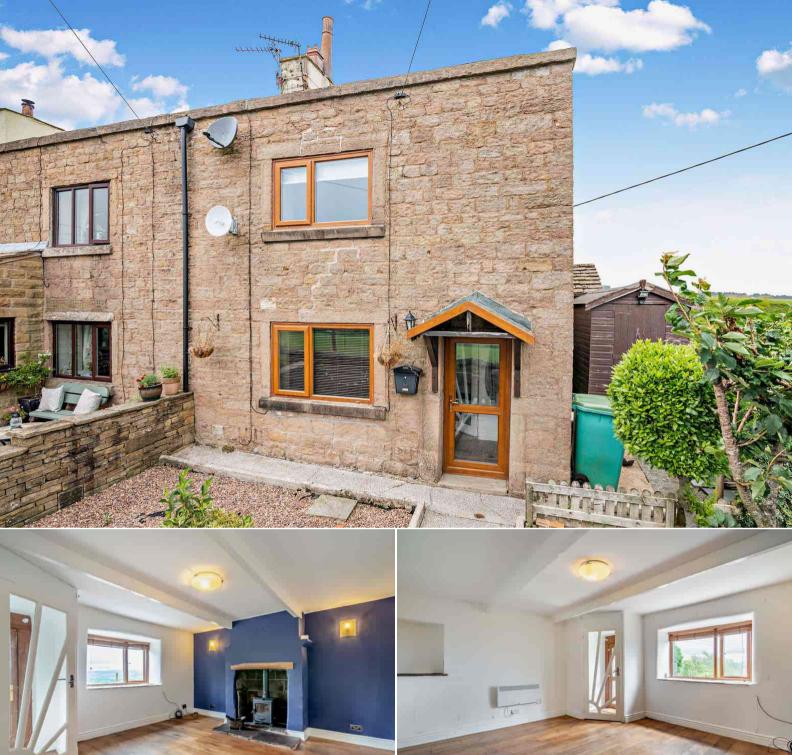

## Ousel Rock Burnley

Bettermove are proud to present this 2 bedroom stone built cottage in Roughlee, Burnley, available with no forward chain.

The property benefits from double glazing, electric heating throughout and has off street parking available via the garage.

The council tax band is C.

The interior of this beautifully presented property comprises a spacious living room and fitted kitchen on the ground floor. The first floor consists of 2 bedrooms and the family bathroom. The exterior boasts a garage and private rear garden, perfect for enjoying the summer months.

Located in the popular town of Roughlee, Burnley, the property is close to a range of amenities, including shops, supermarkets, restaurants and pubs. Excellent transport connections can be found from Nelson Railway Station, local bus routes and quick access to the M65.