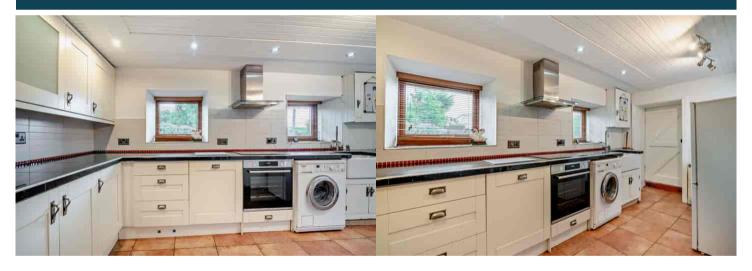

The council tax band is C.

The interior of this beautifully presented property comprises a spacious living room and fitted kitchen on the ground floor. The first floor consists of 2 bedrooms and the family bathroom. The exterior boasts a garage and private rear garden, perfect for enjoying the summer months.