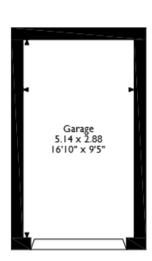

## Ousel Rock, Roughlee, Burnley, Lancashire Approximate Gross Internal Area Main House = 69 Sq M/743 Sq Ft Garage = 15 Sq M/161 Sq Ft Total = 84 Sq M/904 Sq Ft

Ground Floor

Please note that the location of doors, windows and other items are approximate and this floorplan is to be used for illustrative purposes only. Unauthorized reproduction is prohibited.