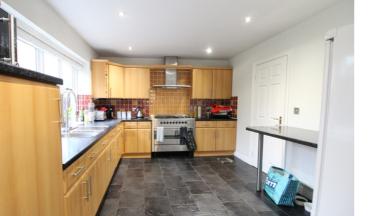

## **FULL DESCRIPTION**

Well worthy of an internal inspection is this modern seven bedroom detached family home, situated in this popular cul-de-sac location on a generous end plot, with far reaching views to the front. The property offers accommodation over three floors and comprises of an entrance hall, three double bedrooms, two of which having double glazed sliding doors to the front, and the third benefiting from an en-suite shower room. The utility room is plumbed for an automatic washing machine, and there is also a useful cloaks WC. To the first floor the kitchen has a range of modern base and wall mounted units, plumbing for a dishwasher, tiled flooring and breakfast bar. The dining room has double glazed French doors opening out onto the rear patio. The lounge measures approximately 17' in length and has double glazed patio doors leading to a superb balcony which enjoys far reaching views across the town. There is also a separate WC on this level. To the second floor there are a further four good size bedrooms, the largest of which benefits from an en-suite shower room and fitted mirror fronted wardrobes.. The house bathroom completes the accommodation, having a three piece suite comprising of a bath with shower over, WC, wash hand basin. Externally the property has a double driveway to the front as well as a rockery garden, and a generous rear garden and patio, with further garden area to the side of the property. EPC RATING IS C.