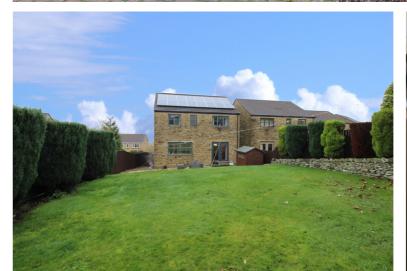

## **FULL DESCRIPTION**

Well worthy of an internal inspection is this modern seven bedroom detached family home, situated in this popular cul-de-sac location on a generous end plot, with far reaching views to the front. The property offers accommodation over three floors and comprises of an entrance hall, three double bedrooms, two of which having double glazed sliding doors to the front, and the third benefiting from an en-suite shower room. The utility room is plumbed for an automatic washing machine, and there is also a useful cloaks WC. To the first floor the kitchen has a range of modern base and wall mounted units, plumbing for a dishwasher, tiled flooring and breakfast bar. The dining room has double glazed French doors opening out onto the rear patio. The lounge measures approximately 17' in length and has double glazed patio doors leading to a superb balcony which enjoys far reaching views across the town. There is also a separate WC on this level. To the second floor there are a further four good size bedrooms, the largest of which benefits from an en-suite shower room and fitted mirror fronted wardrobes.. The house bathroom completes the accommodation, having a three piece suite comprising of a bath with shower over, WC, wash hand basin. Externally the property has a double driveway to the front as well as a rockery garden, and a generous rear garden and patio, with further garden area to the side of the property. EPC RATING IS C.