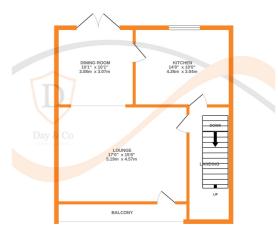

## **FULL DESCRIPTION**

Well worthy of an internal inspection is this modern seven bedroom detached family home, situated in this popular cul-de-sac location on a generous end plot, with far reaching views to the front. The property offers accommodation over three floors and comprises of an entrance hall, three double bedrooms, two of which having double glazed sliding doors to the front, and the third benefiting from an en-suite shower room. The utility room is plumbed for an automatic washing machine, and there is also a useful cloaks WC. To the first floor the kitchen has a range of modern base and wall mounted units, plumbing for a dishwasher, tiled flooring and breakfast bar. The dining room has double glazed French doors opening out onto the rear patio. The lounge measures approximately 17' in length and has double glazed patio doors leading to a superb balcony which enjoys far reaching views across the town. There is also a separate WC on this level. To the second floor there are a further four good size bedrooms, the largest of which benefits from an en-suite shower room and fitted mirror fronted wardrobes.. The house bathroom completes the accommodation, having a three piece suite comprising of a bath with shower over, WC, wash hand basin. Externally the property has a double driveway to the front as well as a rockery garden, and a generous rear garden and patio, with further garden area to the side of the property. EPC RATING IS C.

GROUND FLOOR 1ST FLOOR 2ND FLOOR

Whilst every attempt has been made to ensure the accuracy of the floorplan contained here, measurements of doors, windows, rooms and any other items are approximate and no responsibility is taken for any error, omission or mis-statement. This plan is for illustrative purposes only and should be used as such by any prospective purchaser. The services, systems and appliances shown have not been tested and no guarantee as to their conscalibility or efficiency can be niven.