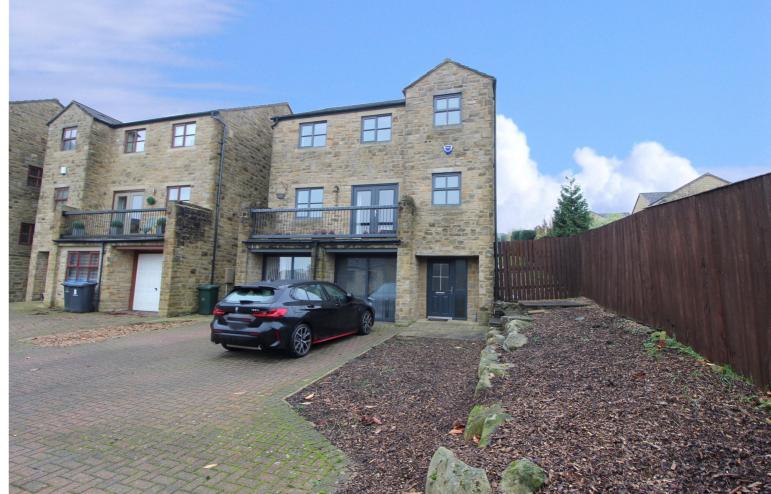

## **FULL DESCRIPTION**

Well worthy of an internal inspection is this modern seven bedroom detached family home, situated in this popular cul-de-sac location on a generous end plot, with far reaching views to the front. The property offers accommodation over three floors and comprises of an entrance hall, three double bedrooms, two of which having double glazed sliding doors to the front, and the third benefiting from an en-suite shower room. The utility room is plumbed for an automatic washing machine, and there is also a useful cloaks WC. To the first floor the kitchen has a range of modern base and wall mounted units, plumbing for a dishwasher, tiled flooring and breakfast bar. The dining room has double glazed French doors opening out onto the rear patio. The lounge measures approximately 17' in length and has double glazed patio doors leading to a superb balcony which enjoys far reaching views across the town. There is also a separate WC on this level. To the second floor there are a further four good size bedrooms, the largest of which benefits from an en-suite shower room and fitted mirror fronted wardrobes.. The house bathroom completes the accommodation, having a three piece suite comprising of a bath with shower over, WC, wash hand basin. Externally the property has a double driveway to the front as well as a rockery garden, and a generous rear garden and patio, with further garden area to the side of the property. EPC RATING IS C.