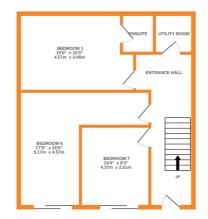

## **FULL DESCRIPTION**

Well worthy of an internal inspection is this modern seven bedroom detached family home, situated in this popular cul-de-sac location on a generous end plot, with far reaching views to the front. The property offers accommodation over three floors and comprises of an entrance hall, three double bedrooms, two of which having double glazed sliding doors to the front, and the third benefiting from an en-suite shower room. The utility room is plumbed for an automatic washing machine, and there is also a useful cloaks WC. To the first floor the kitchen has a range of modern base and wall mounted units, plumbing for a dishwasher, tiled flooring and breakfast bar. The dining room has double glazed French doors opening out onto the rear patio. The lounge measures approximately 17' in length and has double glazed patio doors leading to a superb balcony which enjoys far reaching views across the town. There is also a separate WC on this level. To the second floor there are a further four good size bedrooms, the largest of which benefits from an en-suite shower room and fitted mirror fronted wardrobes.. The house bathroom completes the accommodation, having a three piece suite comprising of a bath with shower over, WC, wash hand basin. Externally the property has a double driveway to the front as well as a rockery garden, and a generous rear garden and patio, with further garden area to the side of the property. EPC RATING IS C.

GROUND FLOOR 1ST FLOOR 2ND FLOOR

Whilst every attempt has been made to ensure the accuracy of the floorplan contained here, measurements of doors, windows, rooms and any other items are approximate and no responsibility is taken for any error, omission or mis-statement. This plan is for illustrative purposes only and should be used as such by any prospective purchaser. The services, systems and appliances shown have not been tested and no guarantee as to their conscalibility or efficiency can be niven.