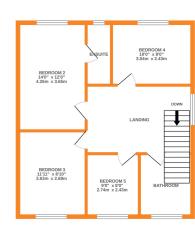

## **FULL DESCRIPTION**

Well worthy of an internal inspection is this modern seven bedroom detached family home, situated in this popular cul-de-sac location on a generous end plot, with far reaching views to the front. The property offers accommodation over three floors and comprises of an entrance hall, three double bedrooms, two of which having double glazed sliding doors to the front, and the third benefiting from an en-suite shower room. The utility room is plumbed for an automatic washing machine, and there is also a useful cloaks WC. To the first floor the kitchen has a range of modern base and wall mounted units, plumbing for a dishwasher, tiled flooring and breakfast bar. The dining room has double glazed French doors opening out onto the rear patio. The lounge measures approximately 17' in length and has double glazed patio doors leading to a superb balcony which enjoys far reaching views across the town. There is also a separate WC on this level. To the second floor there are a further four good size bedrooms, the largest of which benefits from an en-suite shower room and fitted mirror fronted wardrobes.. The house bathroom completes the accommodation, having a three piece suite comprising of a bath with shower over, WC, wash hand basin. Externally the property has a double driveway to the front as well as a rockery garden, and a generous rear garden and patio, with further garden area to the side of the property. EPC RATING IS C.

GROUND FLOOR 1ST FLOOR 2ND FLOOR

Whilst every attempt has been made to ensure the accuracy of the floorplan contained here, measurements of doors, windows, rooms and any other items are approximate and no responsibility is taken for any error, omission or mis-statement. This plan is for illustrative purposes only and should be used as such by any prospective purchaser. The services, systems and appliances shown have not been tested and no guarantee as to their conscalibility or efficiency can be niven.