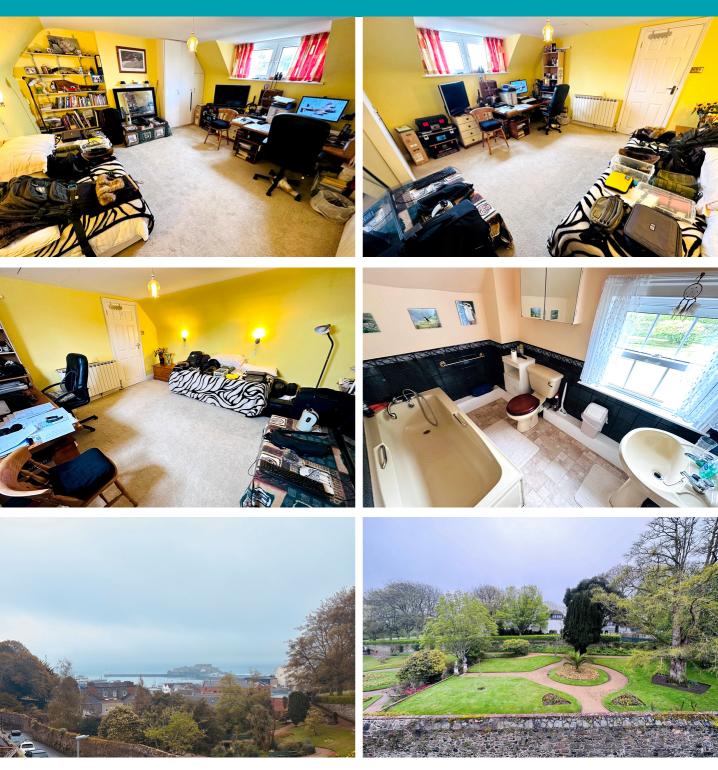

# Les Vauxlaurens | St Peter Port |

Doyle Cottage is presented to the market in move-in condition but also allows the purchaser an opportunity to modernise and personalise. This three-storey, semi detached home is located in a quiet area of St Peter Port in a highly desirable spot, with views of castle cornet from the living space and top floor bedroom and the town centre, Beau Sajour and Candie all within a few minutes' walk. The accommodation comprises lounge/diner, kitchen, two double bedrooms and two bathrooms. There is good on street parking immediately outside with the potential to obtain a permit for the area. While the property does not benefit from any private outside space, Candie Gardens is on the doorstep and provides a beautiful garden without the maintenance as well as a wonderful views from the property. This is an ideal option for anybody looking for a lock-up and leave or first-time buyers looking for an alternative to an apartment.

# рнотоѕ

PHOTOS

### **SPECIAL FEATURES**

- Sea and island views
- Quiet central location
- Spacious accommodation