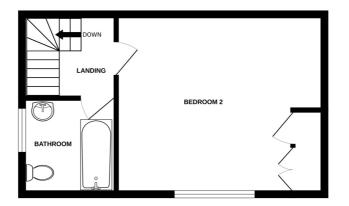

Lounge/Diner 4.55m x 4.15m (14' 11" x 13' 7")

**Kitchen** 2.43m x 1.86m (8' 0" x 6' 1")

**Second Floor Landing** 1.85m x 1.79m (6' 1" x 5' 10")

Bedroom 2 4.46m x 4.18m (14' 8" x 13' 9")

Bathroom 2.53m x 1.81m (8' 4" x 5' 11")

### SCHOOL CATCHMENT

Amherst Primary School and Les Varendes High School GROUND FLOOR

**1ST FLOOR** 

2ND FLOOR

DOYLE COTTAGE

Whilst every attempt has been made to ensure the accuracy of the floorplan contained here, measurements of doors, windows, rooms and any other items are approximate and no responsibility is taken for any error, omission or mis-statement. This plan is for illustrative purposes only and should be used as such by any prospective purchaser. The services, systems and appliances shown have not been tested and no guarantee as to their operability or efficiency can be given. Made with Metropix ©2023