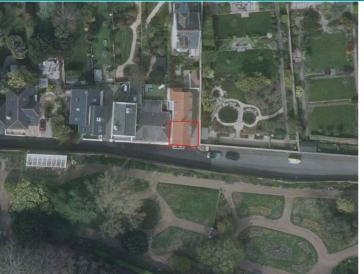

# Les Vauxlaurens | St Peter Port |

Doyle Cottage is presented to the market in move-in condition but also allows the purchaser an opportunity to modernise and personalise. This three-storey, semi detached home is located in a quiet area of St Peter Port in a highly desirable spot, with views of castle cornet from the living space and top floor bedroom and the town centre, Beau Sajour and Candie all within a few minutes' walk. The accommodation comprises lounge/diner, kitchen, two double bedrooms and two bathrooms. There is good on street parking immediately outside with the potential to obtain a permit for the area. While the property does not benefit from any private outside space, Candie Gardens is on the doorstep and provides a beautiful garden without the maintenance as well as a wonderful views from the property. This is an ideal option for anybody looking for a lock-up and leave or first-time buyers looking for an alternative to an apartment.