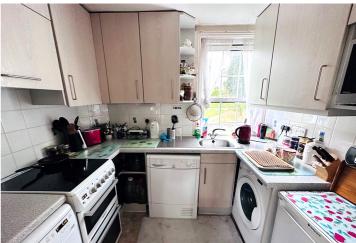

Lounge/Diner 4.55m x 4.15m (14' 11" x 13' 7")

**Kitchen** 2.43m x 1.86m (8' 0" x 6' 1")

**Second Floor Landing** 1.85m x 1.79m (6' 1" x 5' 10")

Bedroom 2 4.46m x 4.18m (14' 8" x 13' 9")

Bathroom 2.53m x 1.81m (8' 4" x 5' 11")

### **APPLIANCES INCLUDED**

- Hotpoint slimline dishwasher
- Hotpoint washing machine
- Hotpoint fridge
- Hotpoint double oven
- Four ring hob
- Indesit tumble dryer
- Extractor fan