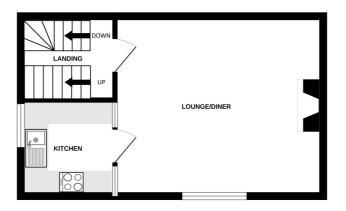

Lounge/Diner 4.55m x 4.15m (14' 11" x 13' 7")

**Kitchen** 2.43m x 1.86m (8' 0" x 6' 1")

**Second Floor Landing** 1.85m x 1.79m (6' 1" x 5' 10")

Bedroom 2 4.46m x 4.18m (14' 8" x 13' 9")

Bathroom 2.53m x 1.81m (8' 4" x 5' 11")

### SCHOOL CATCHMENT

Amherst Primary School and Les Varendes High School GROUND FLOOR

**1ST FLOOR** 

2ND FLOOR

DOYLE COTTAGE

Whilst every attempt has been made to ensure the accuracy of the floorplan contained here, measurements of doors, windows, rooms and any other items are approximate and no responsibility is taken for any error, omission or mis-statement. This plan is for illustrative purposes only and should be used as such by any prospective purchaser. The services, systems and appliances shown have not been tested and no guarantee as to their operability or efficiency can be given. Made with Metropix ©2023