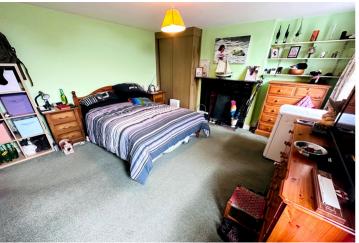

## SPECIFICATIONS

**Entrance Hall** 1.81m x 1.79m (5' 11" x 5' 10")

**Master Bedroom** 4.72m x 4.14m (15' 6" x 13' 7")

**Ensuite** 2.07m x 1.49m (6' 9" x 4' 11")

**First Floor Landing** 1.72m x 1.47m (5' 8" x 4' 10")

Lounge/Diner 4.55m x 4.15m (14' 11" x 13' 7")

**Kitchen** 2.43m x 1.86m (8' 0" x 6' 1")

**Second Floor Landing** 1.85m x 1.79m (6' 1" x 5' 10")

Bedroom 2 4.46m x 4.18m (14' 8" x 13' 9")

Bathroom 2.53m x 1.81m (8' 4" x 5' 11")