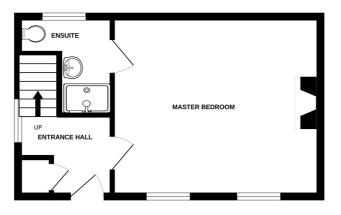

## SPECIFICATIONS

**Entrance Hall** 1.81m x 1.79m (5' 11" x 5' 10")

**Master Bedroom** 4.72m x 4.14m (15' 6" x 13' 7")

**Ensuite** 2.07m x 1.49m (6' 9" x 4' 11")

**First Floor Landing** 1.72m x 1.47m (5' 8" x 4' 10")

### SCHOOL CATCHMENT

Amherst Primary School and Les Varendes High School GROUND FLOOR

**1ST FLOOR** 

2ND FLOOR

DOYLE COTTAGE

Whilst every attempt has been made to ensure the accuracy of the floorplan contained here, measurements of doors, windows, rooms and any other items are approximate and no responsibility is taken for any error, omission or mis-statement. This plan is for illustrative purposes only and should be used as such by any prospective purchaser. The services, systems and appliances shown have not been tested and no guarantee as to their operability or efficiency can be given. Made with Metropix ©2023