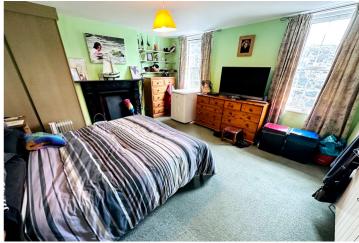

## SPECIFICATIONS

**Entrance Hall** 1.81m x 1.79m (5' 11" x 5' 10")

**Master Bedroom** 4.72m x 4.14m (15' 6" x 13' 7")

**Ensuite** 2.07m x 1.49m (6' 9" x 4' 11")

**First Floor Landing** 1.72m x 1.47m (5' 8" x 4' 10")

Lounge/Diner 4.55m x 4.15m (14' 11" x 13' 7")

**Kitchen** 2.43m x 1.86m (8' 0" x 6' 1")

**Second Floor Landing** 1.85m x 1.79m (6' 1" x 5' 10")

Bedroom 2 4.46m x 4.18m (14' 8" x 13' 9")

Bathroom 2.53m x 1.81m (8' 4" x 5' 11")