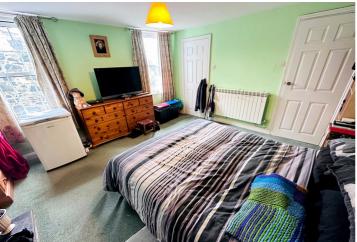

## SPECIFICATIONS

**Entrance Hall** 1.81m x 1.79m (5' 11" x 5' 10")

**Master Bedroom** 4.72m x 4.14m (15' 6" x 13' 7")

**Ensuite** 2.07m x 1.49m (6' 9" x 4' 11")

**First Floor Landing** 1.72m x 1.47m (5' 8" x 4' 10")

Lounge/Diner 4.55m x 4.15m (14' 11" x 13' 7")

**Kitchen** 2.43m x 1.86m (8' 0" x 6' 1")

**Second Floor Landing** 1.85m x 1.79m (6' 1" x 5' 10")

Bedroom 2 4.46m x 4.18m (14' 8" x 13' 9")

Bathroom 2.53m x 1.81m (8' 4" x 5' 11")