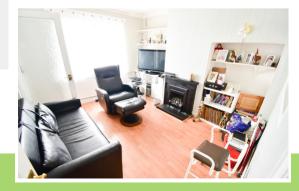

#### Lounge

Front aspect glazed window with far reach views, feature fire place, television point, radaitor, door to:-