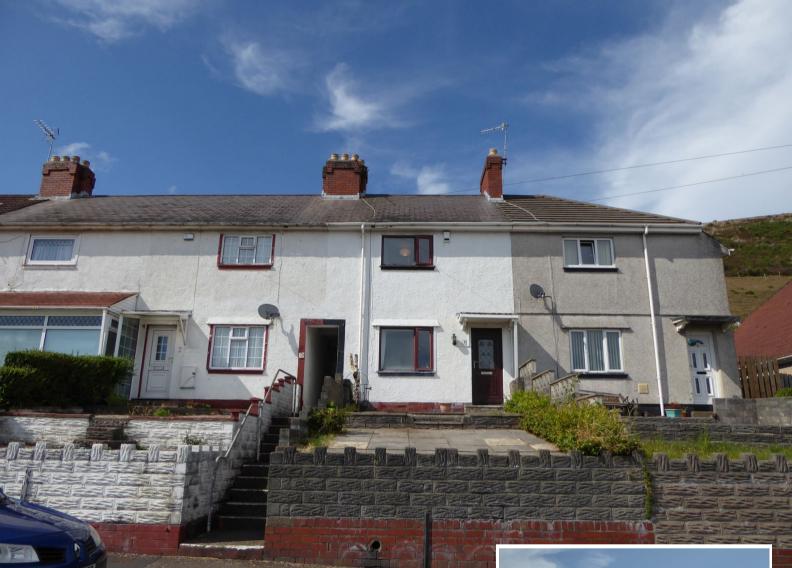

### 7 Robert Owen Gardens, Port Tennant, Swansea, SA1 8NP Asking Price: £130,000

- Two Doube Bedrooms
- Lounge
- Enclosed & Secure Garden To No Onward Chain The Rear
- Fitted Kitchen
- Three Piece Bathroom Suite

#### Description

Fresh are delighted to offer to the market this two bedroom terrace home located in Port Tennant a suburban district of Swansea. Local amenities include the Danygraig Primary School, a few playing fields to the east, a small park for relaxing; a doctors surgery, some clubs and public houses and some handy shops with take away food shops. This property comprises an entrance hall, lounge, fitted kitchen and rear hall to the ground floor with two double bedrooms of which the front bedroom benefits from far reaching views and a three piece bathroom with bath to the first floor. Outside is an enclosed and secure garden. This property is offered to the market with no onward chain. Call now to book a viewing to avoid disappointment. For more details or to arrange a viewing please contact me on 01792 464757 (option 1)