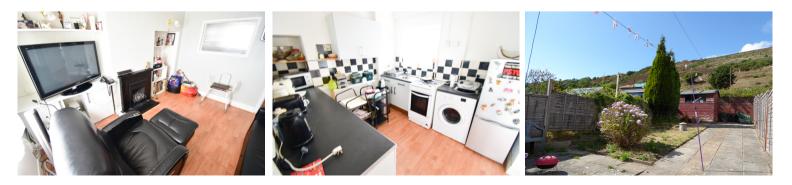

#### Kitchen

3.27m x 2.66m (10' 9" x 8' 9") Rear aspect glazed window, range of eye and base level cupboards and drawers, roll top work surfaces, inset stainless steel single drainer sink unit with mixer taps, space for cooker, space for washing machine, space for upright fridge freezer, open to:-

#### Outside

Enclosed and secure garden to the rear