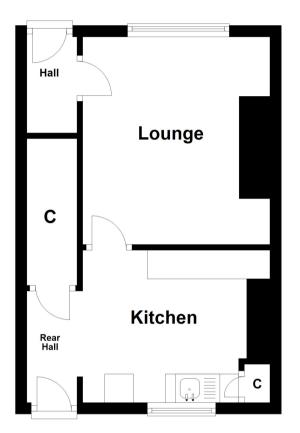

### **Ground Floor**

#### Hall

Front aspect opaque glazed door, stairs to first floor landing, radiator, door to:-

#### Lounge

Front aspect glazed window with far reach views, feature fire place, television point, radaitor, door to:-

#### Kitchen

3.27m x 2.66m (10' 9" x 8' 9") Rear aspect glazed window, range of eye and base level cupboards and drawers, roll top work surfaces, inset stainless steel single drainer sink unit with mixer taps, space for cooker, space for washing machine, space for upright fridge freezer, open to:-

#### Rear Hall

Rear aspect part opaque glazed door to garden, storage cupboard, radiator