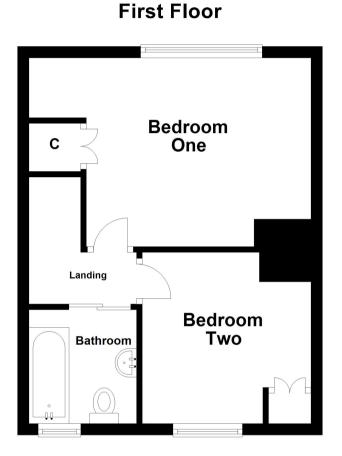

#### First Floor Landing

Access to loft space, doors to:-

#### Bedroom One

4.93m x 2.82m (16' 2" x 9' 3") Front aspect glazed window with far reaching views, Built in storage cupboard, radiator

#### Bedroom Two

 $2.99 \text{m} \ge 2.95 \text{m} (9' 10'' \le 9' 8'')$  Rear aspect glazed window, built in cupboard, radiator

#### Bathroom

Rear aspect opaque glazed window, three piece suite comprising of bath with shower over, W.C, wash hand basin with mixer taps, radiator