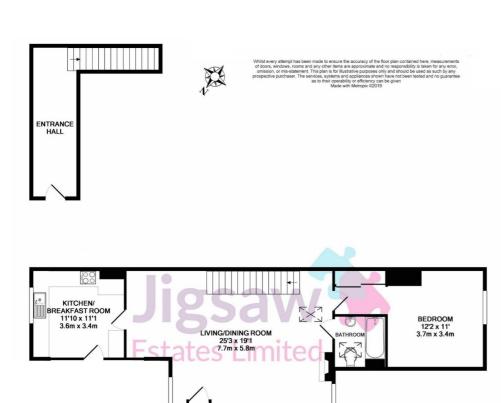

## Flat 4 14 The Avenue, CAMBERLEY, Surrey GU15 3NE

Jigsaw Estates are proud to present this unique conversion penthouse apartment situated within a 5 minute walk of the town centre. Through it's private front door you are taken along a spacious hallway with stairs leading up to the loft-like and large living/dining room with fireplace and high/sloping ceilings. There is access from here to the stylishly re-fitted bathroom with it's skylight window. The double bedroom overlooks the rear garden and has built in wardrobes. The kitchen is of a good size and has recently had a modern face-lift. There is a communal garden to the rear along with the garage and parking space.

PRICE £250,000 Share of Freehold

- APPROX 900 SQ FT OF ACCOMMODATION
- DOUBLE BEDROOM WITH BUILT IN WARDROBES
- REFITTED BATHROOM
- 25FT X 19FT LIVING/DINING ROOM
- SHARE OF FREEHOLD

- PENTHOUSE CONVERSION APARTMENT
- UPDATED KITCHEN
- GARAGE AND PARKING SPACE IN FRONT
- 5 MINUTE WALK TO TOWN CENTRE