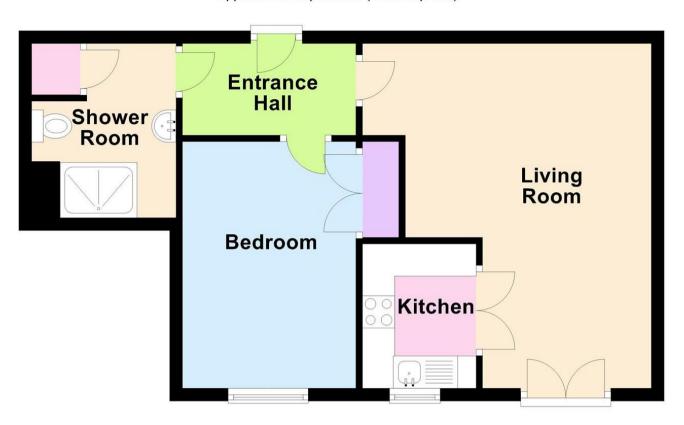

## Floor Plan

Approx. 45.2 sq. metres (486.9 sq. feet)

Total area: approx. 45.2 sq. metres (486.9 sq. feet)
45 Ingle Court, Market Weighton