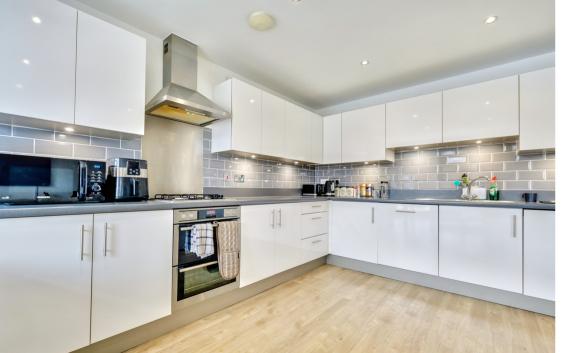

Wharf Road, Chelmsford, Essex, CM2 6FS

Discover the epitome of urban living with this stunning city centre apartment, perfectly positioned to offer tranquil canal views. This exceptional property combines modern convenience with a touch of elegance, making it an ideal choice for professionals, couples, or anyone seeking a vibrant city lifestyle. Step inside to be greeted by a spacious open-plan living area that seamlessly integrates the kitchen, dining, and lounge spaces. The layout is designed to maximise natural light, creating a bright and airy atmosphere that is perfect for both relaxation and entertaining. The contemporary kitchen is well-appointed with sleek fittings, offering ample storage and workspace for culinary enthusiasts. The apartment boasts two generously sized double bedrooms, ensuring comfort and privacy. The master bedroom features an ensuite bathroom, providing a touch of luxury with its modern fittings and stylish design. A second bathroom, complete with a modern white suite, serves the rest of the apartment, ensuring convenience for residents and guests alike. One of the standout features of this property is its covered allocated parking space, a rare find in such a central location. This ensures that your vehicle is secure and easily accessible, adding an extra layer of convenience to your city living experience.