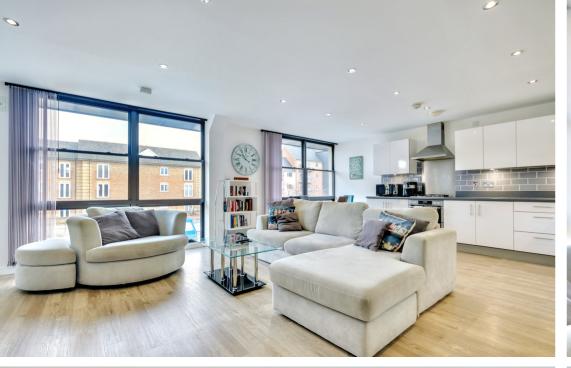

Wharf Road, Chelmsford, Essex, CM2 6FS

Discover the epitome of urban living with this stunning city centre apartment, perfectly positioned to offer tranquil canal views. This exceptional property combines modern convenience with a touch of elegance, making it an ideal choice for professionals, couples, or anyone seeking a vibrant city lifestyle. Step inside to be greeted by a spacious open-plan living area that seamlessly integrates the kitchen, dining, and lounge spaces. The layout is designed to maximise natural light, creating a bright and airy atmosphere that is perfect for both relaxation and entertaining. The contemporary kitchen is well-appointed with sleek fittings, offering ample storage and workspace for culinary enthusiasts. The apartment boasts two generously sized double bedrooms, ensuring comfort and privacy. The master bedroom features an ensuite bathroom, providing a touch of luxury with its modern fittings and stylish design. A second bathroom, complete with a modern white suite, serves the rest of the apartment, ensuring convenience for residents and guests alike. One of the standout features of this property is its covered allocated parking space, a rare find in such a central location. This ensures that your vehicle is secure and easily accessible, adding an extra layer of convenience to your city living experience.

The true highlight, however, is the apartment's waterfront position, offering serene canal views that provide a peaceful retreat from the hustle and bustle of city life. Imagine unwinding after a long day, taking in the tranquil scenery from the comfort of your own home. With its prime location, modern amenities, and picturesque views, this apartment is a must-see. Viewing is highly recommended to fully appreciate all that this exceptional property has to offer.