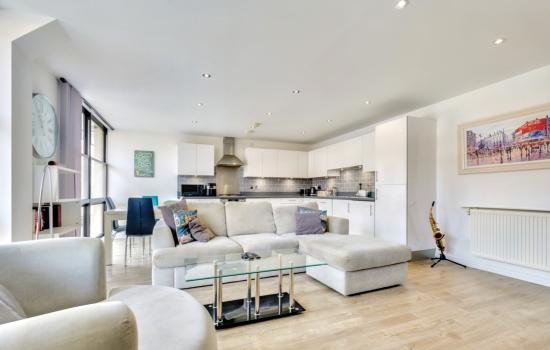

Wharf Road, Chelmsford, Essex, CM2 6FS

Discover the epitome of urban living with this stunning city centre apartment, perfectly positioned to offer tranquil canal views. This exceptional property combines modern convenience with a touch of elegance, making it an ideal choice for professionals, couples, or anyone seeking a vibrant city lifestyle. Step inside to be greeted by a spacious open-plan living area that seamlessly integrates the kitchen, dining, and lounge spaces. The layout is designed to maximise natural light, creating a bright and airy atmosphere that is perfect for both relaxation and entertaining. The contemporary kitchen is well-appointed with sleek fittings, offering ample storage and workspace for culinary enthusiasts. The apartment boasts two generously sized double bedrooms, ensuring comfort and privacy. The master bedroom features an ensuite bathroom, providing a touch of luxury with its modern fittings and stylish design. A second bathroom, complete with a modern white suite, serves the rest of the apartment, ensuring convenience for residents and guests alike. One of the standout features of this property is its covered allocated parking space, a rare find in such a central location. This ensures that your vehicle is secure and easily accessible, adding an extra layer of convenience to your city living experience.

The true highlight, however, is the apartment's waterfront position, offering serene canal views that provide a peaceful retreat from the hustle and bustle of city life. Imagine unwinding after a long day, taking in the tranquil scenery from the comfort of your own home. With its prime location, modern amenities, and picturesque views, this apartment is a must-see. Viewing is highly recommended to fully appreciate all that this exceptional property has to offer.