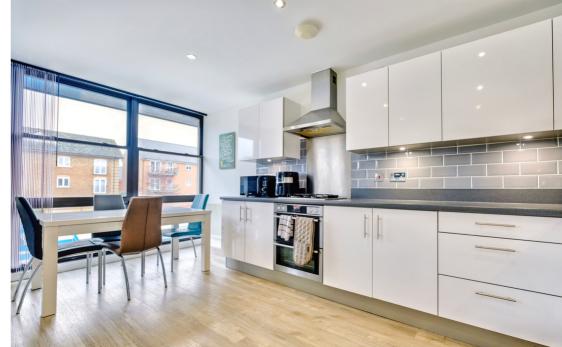

Wharf Road, Chelmsford, Essex, CM2 6FS

Discover the epitome of urban living with this stunning city centre apartment, perfectly positioned to offer tranquil canal views. This exceptional property combines modern convenience with a touch of elegance, making it an ideal choice for professionals, couples, or anyone seeking a vibrant city lifestyle. Step inside to be greeted by a spacious open-plan living area that seamlessly integrates the kitchen, dining, and lounge spaces. The layout is designed to maximise natural light, creating a bright and airy atmosphere that is perfect for both relaxation and entertaining. The contemporary kitchen is well-appointed with sleek fittings, offering ample storage and workspace for culinary enthusiasts. The apartment boasts two generously sized double bedrooms, ensuring comfort and privacy. The master bedroom features an ensuite bathroom, providing a touch of luxury with its modern fittings and stylish design. A second bathroom, complete with a modern white suite, serves the rest of the apartment, ensuring convenience for residents and guests alike. One of the standout features of this property is its covered allocated parking space, a rare find in such a central location. This ensures that your vehicle is secure and easily accessible, adding an extra layer of convenience to your city living experience.