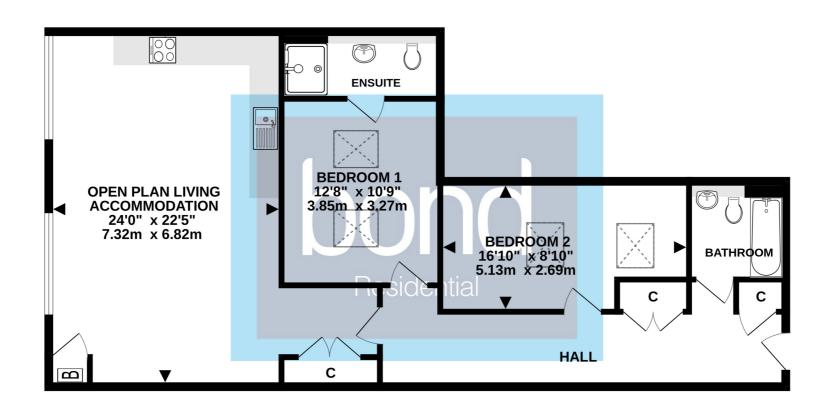

## GROUND FLOOR 980 sq.ft. (91.0 sq.m.) approx.

## TOTAL FLOOR AREA: 980 sq.ft. (91.0 sq.m.) approx.

Whilst every attempt has been made to ensure the accuracy of the floorplan contained here, measurements of doors, windows, rooms and any other items are approximate and no responsibility is taken for any error, omission or mis-statement. This plan is for illustrative purposes only and should be used as such by any prospective purchaser. The services, systems and appliances shown have not been tested and no guarantee as to their operability or efficiency can be given.