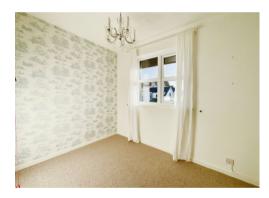

The accommodation features a hallway with airing cupboard, storage cupboard and intercom entry, good size lounge with bow window and focal point fireplace, two bedrooms, the main bedroom featuring fitted wardrobes, refitted kitchen with integrated appliances and bathroom. The apartment features new carpets, decor and emergency pull cords throughout.