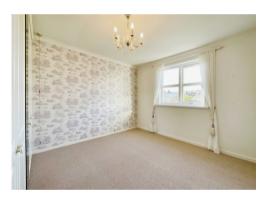

The accommodation features a hallway with airing cupboard, storage cupboard and intercom entry, good size lounge with bow window and focal point fireplace, two bedrooms, the main bedroom featuring fitted wardrobes, refitted kitchen with integrated appliances and bathroom. The apartment features new carpets, decor and emergency pull cords throughout.