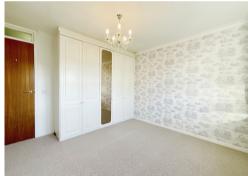

The accommodation features a hallway with airing cupboard, storage cupboard and intercom entry, good size lounge with bow window and focal point fireplace, two bedrooms, the main bedroom featuring fitted wardrobes, refitted kitchen with integrated appliances and bathroom. The apartment features new carpets, decor and emergency pull cords throughout.