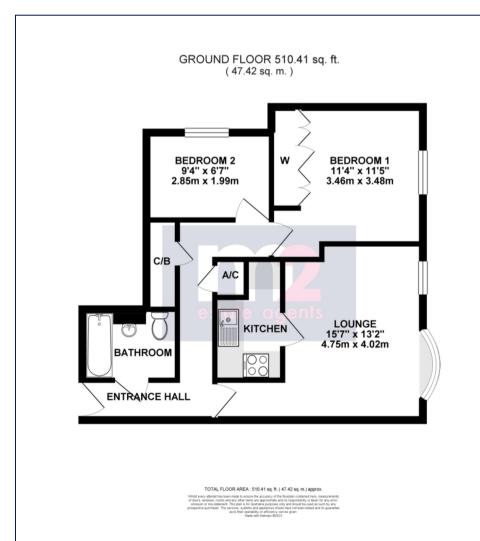

Flat 11 Castle Court, Maryport Street, Usk.
NP15 1RW
£105,000

Tenure Leasehold

- 2 BEDROOMS
- BATHROOM
- LOUNGE
- LIFT SERVICE

- NEWLY CARPETED
- NO CHAIN
- RE FITTED KITCHEN WITH APPLIANCES

Exceptionally well presented first floor retirement apartment situated in a central location within Usk town, close to an excellent range of amenities.

The accommodation features a hallway with airing cupboard, storage cupboard and intercom entry, good size lounge with bow window and focal point fireplace, two bedrooms, the main bedroom featuring fitted wardrobes, refitted kitchen with integrated appliances and bathroom. The apartment features new carpets, decor and emergency pull cords throughout.

Services:

Mains electric, water and drainage.

Council Tax Band:

C

All room sizes are approximate. Electrical installations, plumbing, central heating and drainage installations are noted on the basis of a visual inspection only. They have not been tested and no warranty of condition or fitness for purpose is implied in their inclusion. Potential purchasers are warned that they must make their own enquiries as to the condition of the appliances, installations or any element of the structure or fabric of the property.