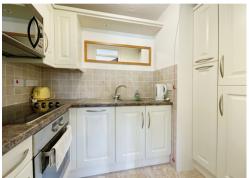

The accommodation features a hallway with airing cupboard, storage cupboard and intercom entry, good size lounge with bow window and focal point fireplace, two bedrooms, the main bedroom featuring fitted wardrobes, refitted kitchen with integrated appliances and bathroom. The apartment features new carpets, decor and emergency pull cords throughout.