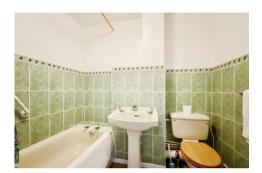

The accommodation features a hallway with airing cupboard, storage cupboard and intercom entry, good size lounge with bow window and focal point fireplace, two bedrooms, the main bedroom featuring fitted wardrobes, refitted kitchen with integrated appliances and bathroom. The apartment features new carpets, decor and emergency pull cords throughout.