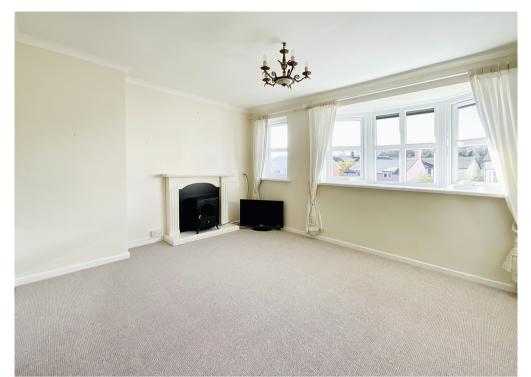

The accommodation features a hallway with airing cupboard, storage cupboard and intercom entry, good size lounge with bow window and focal point fireplace, two bedrooms, the main bedroom featuring fitted wardrobes, refitted kitchen with integrated appliances and bathroom. The apartment features new carpets, decor and emergency pull cords throughout.