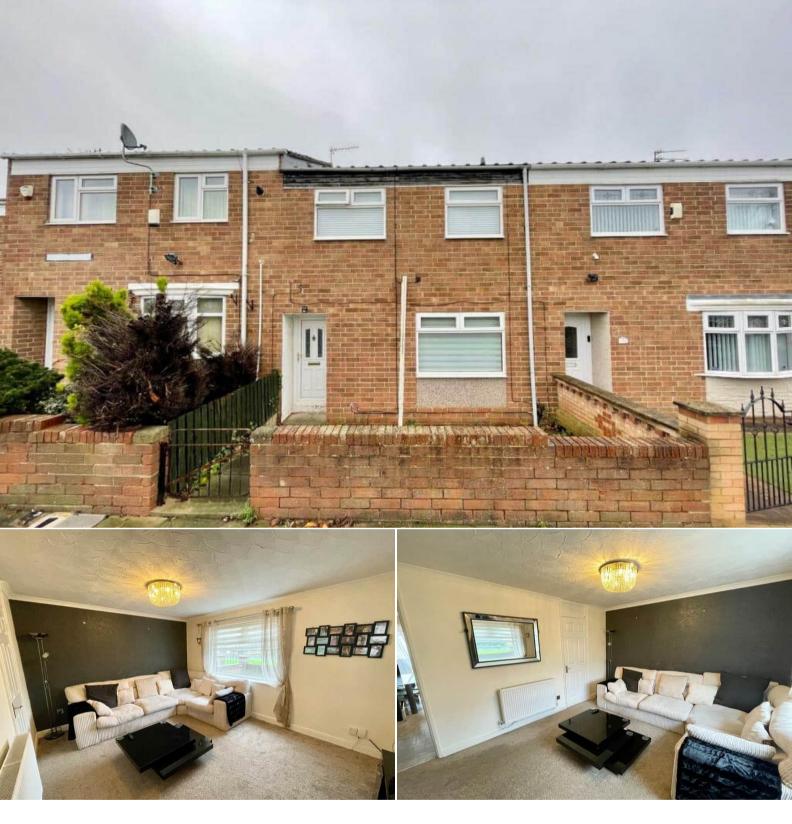

## Torbay Walk Hartlepool

Bettermove are proud to present this 3 bedroom terraced house in Hartlepool available with no forward chain.

The property benefits from double glazing, gas central heating throughout.

The council tax band is A.

The interior of this beautifully presented property comprises a spacious living room and fitted kitchen diner on the ground floor. The first floor consists of 3 bedrooms and the family bathroom. The exterior boasts a private rear garden, perfect for enjoying the summer months.

Located in the popular town of Hartlepool, the property is close to a range of amenities, including shops, supermarkets, restaurants and pubs. Excellent transport connections can be found from the A179 and many local bus routes.