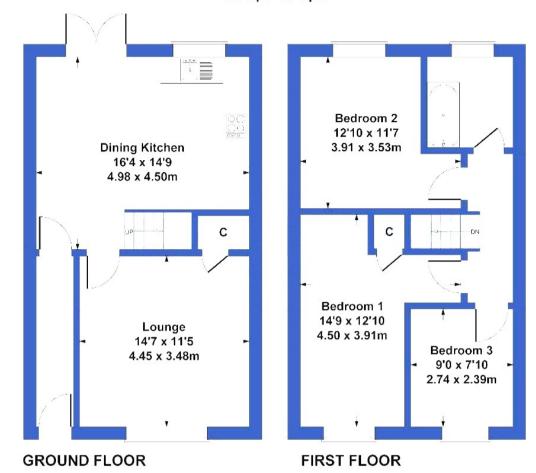

The council tax band is A.

The interior of this beautifully presented property comprises a spacious living room and fitted kitchen diner on the ground floor. The first floor consists of 3 bedrooms and the family bathroom. The exterior boasts a private rear garden, perfect for enjoying the summer months.

## **Torbay Close**

Approximate Gross Internal Area 926 sq ft - 86 sq m

**Energy Efficiency Rating** Current Potential Very energy efficient - lower running costs 88 В C (69-80) (55-68) 国 (39-54) (21-38) F G Not energy efficient - higher running costs EU Directive 2002/91/EC England, Scotland & Wales