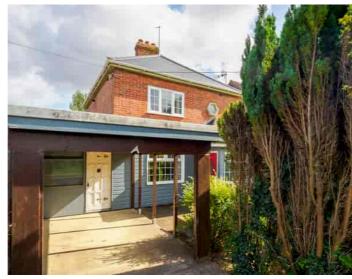

Pleasant View, Teddars Leas Road, Etchinghill, Folkestone, Kent, CT18 8DA

EPC Rating = D

Guide Price £439,950

This superb home exudes warmth and charm, dating back back to the '1920's' and having been cherished by the same family for over sixty years. Nestled on a serene lane, the property offers a peaceful retreat with the added convenience of driveway parking. There is mature rear garden, which provides a private oasis, offering a perfect blend of tranquility and beauty. The property is offered with no chain. Accommodation: Ground floor - Covered entrance, entrance, living room being open plan to dining room with folding glazed doors to conservatory, kitchen and bathroom/WC. First floor - Landing, bedroom one, bedroom two and shower room/WC. Outside - Neat lawn to front with terrace, mature shrubs and trees. Carport and workshop. Rear garden with neatly laid lawn sun terrace, well stocked border beds, shrubs and trees and garden store. EPC Rating: D

Guide Price £439,950 Tenure Property Type Receptions 2 Bedrooms 2 Bathrooms 2 Parking Two driveways & Carport Heating Gas EPC Rating D Council Tax Band E Folkestone And Hythe District Council