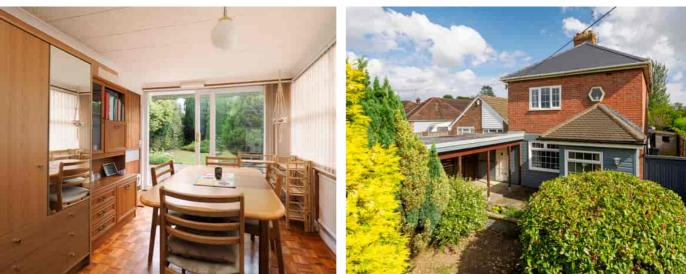

## The accommodation comprises

Ground floor Entrance

Living room 17' 4" x 11' 11" (5.28m x 3.63m) Open plan to:

**Dining room** 9' 11" x 9' 10" (3.02m x 3.00m)

**Kitchen** 9' 9" x 6' 9" (2.97m x 2.06m) & 6' 11" x 6' 1" (2.11m x 1.85m)

Pleasant View, Teddars Leas Road, Etchinghill, Folkestone, Kent, CT18 8DA

EPC Rating = D

Guide Price £439,950

This superb home exudes warmth and charm, dating back back to the '1920's' and having been cherished by the same family for over sixty years. Nestled on a serene lane, the property offers a peaceful retreat with the added convenience of driveway parking. There is mature rear garden, which provides a private oasis, offering a perfect blend of tranquility and beauty. The property is offered with no chain. Accommodation: Ground floor - Covered entrance, entrance, living room being open plan to dining room with folding glazed doors to conservatory, kitchen and bathroom/WC. First floor - Landing, bedroom one, bedroom two and shower room/WC. Outside - Neat lawn to front with terrace, mature shrubs and trees. Carport and workshop. Rear garden with neatly laid lawn sun terrace, well stocked border beds, shrubs and trees and garden store. EPC Rating: D