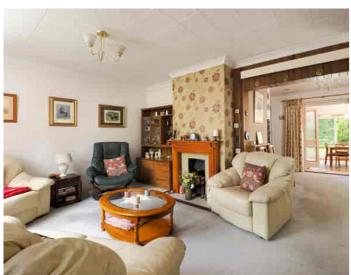

## The accommodation comprises

Ground floor Entrance

Living room 17' 4" x 11' 11" (5.28m x 3.63m) Open plan to:

**Dining room** 9' 11" x 9' 10" (3.02m x 3.00m)

**Kitchen** 9' 9" x 6' 9" (2.97m x 2.06m) & 6' 11" x 6' 1" (2.11m x 1.85m)