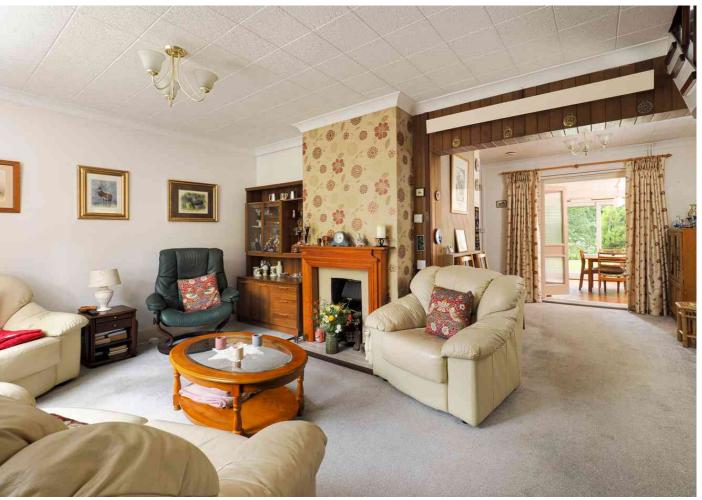

## The accommodation comprises

Ground floor Entrance

Living room 17' 4" x 11' 11" (5.28m x 3.63m) Open plan to:

**Dining room** 9' 11" x 9' 10" (3.02m x 3.00m)

**Kitchen** 9' 9" x 6' 9" (2.97m x 2.06m) & 6' 11" x 6' 1" (2.11m x 1.85m)

# Bathroom/WC

**Conservatory** 12' 0'' x 9' 2'' (3.66m x 2.79m)

First floor Landing

Bedroom one 14' 3" x 11' 11" (4.34m x 3.63m)

**Bedroom two** 10' 0'' x 10' 0'' (3.05m x 3.05m)

Shower room/WC