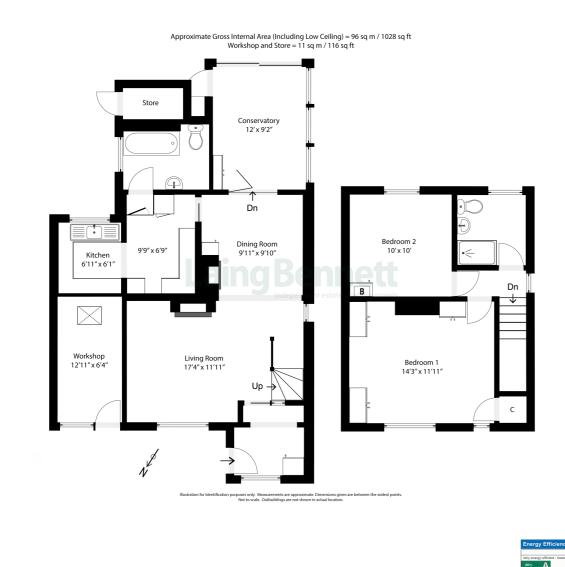

## The accommodation comprises

Ground floor Entrance

Living room 17' 4" x 11' 11" (5.28m x 3.63m) Open plan to:

**Dining room** 9' 11" x 9' 10" (3.02m x 3.00m)

**Kitchen** 9' 9" x 6' 9" (2.97m x 2.06m) & 6' 11" x 6' 1" (2.11m x 1.85m)

# Bathroom/WC

**Conservatory** 12' 0'' x 9' 2'' (3.66m x 2.79m)

First floor Landing

Bedroom one 14' 3" x 11' 11" (4.34m x 3.63m)

**Bedroom two** 10' 0'' x 10' 0'' (3.05m x 3.05m)

Shower room/WC

### Outside Gardens

Delightful front and rear gardens

## Parking

Two driveways providing parking and carport

### Workshop

12' 11" x 6' 4" (3.94m x 1.93m) Accessed to the front of the property

PARKET

Distance in the local distance in the local

NAMES OF TAXABLE

III IT

III.

Etchinghill