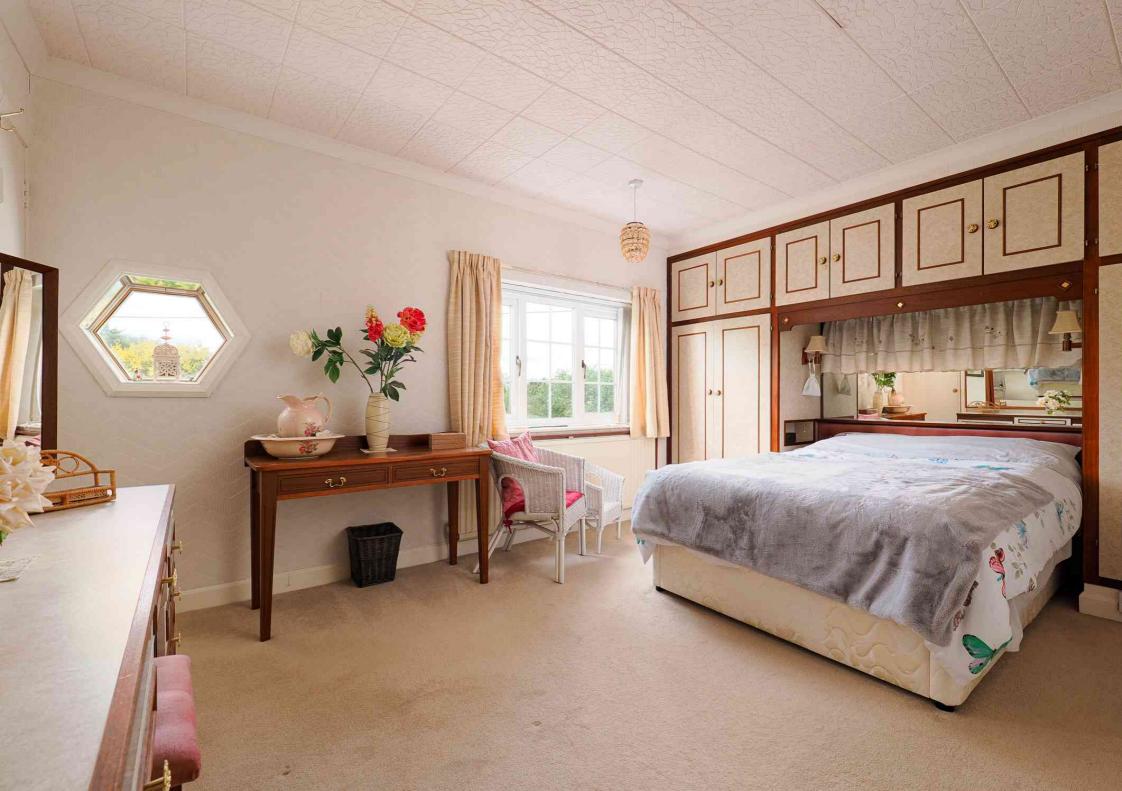

## The accommodation comprises

Ground floor Entrance

Living room 17' 4" x 11' 11" (5.28m x 3.63m) Open plan to:

**Dining room** 9' 11" x 9' 10" (3.02m x 3.00m)

**Kitchen** 9' 9" x 6' 9" (2.97m x 2.06m) & 6' 11" x 6' 1" (2.11m x 1.85m)

# Bathroom/WC

**Conservatory** 12' 0'' x 9' 2'' (3.66m x 2.79m)

First floor Landing

Bedroom one 14' 3" x 11' 11" (4.34m x 3.63m)

**Bedroom two** 10' 0'' x 10' 0'' (3.05m x 3.05m)

Shower room/WC