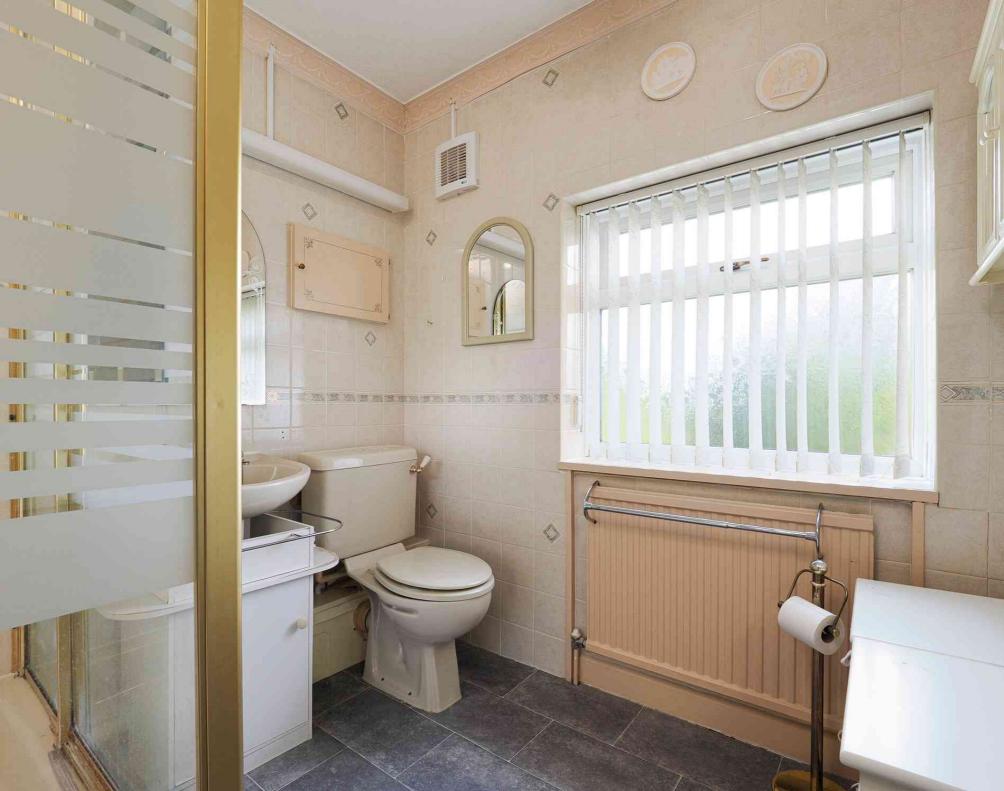

# Bathroom/WC

**Conservatory** 12' 0'' x 9' 2'' (3.66m x 2.79m)

First floor Landing

Bedroom one 14' 3" x 11' 11" (4.34m x 3.63m)

**Bedroom two** 10' 0'' x 10' 0'' (3.05m x 3.05m)

Shower room/WC