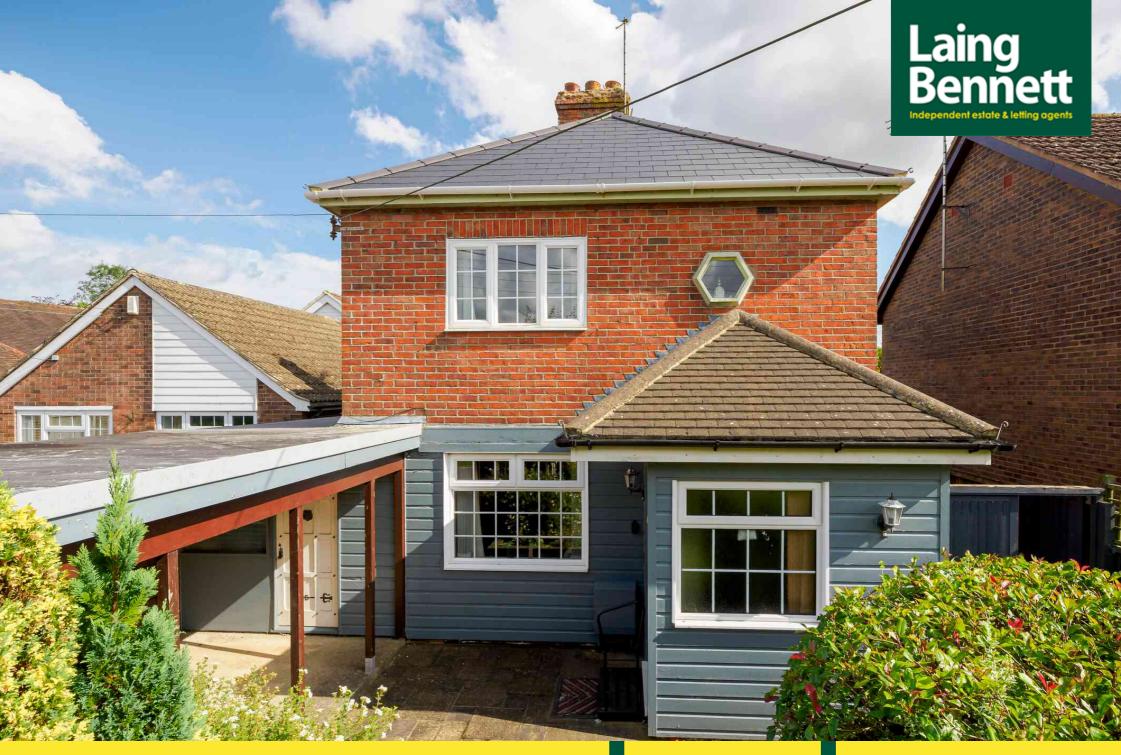

Pleasant View, Teddars Leas Road, Etchinghill, Folkestone, Kent, CT18 8DA

EPC Rating = D

Guide Price £439,950

This superb home exudes warmth and charm, dating back back to the '1920's' and having been cherished by the same family for over sixty years. Nestled on a serene lane, the property offers a peaceful retreat with the added convenience of driveway parking. There is mature rear garden, which provides a private oasis, offering a perfect blend of tranquility and beauty. The property is offered with no chain. Accommodation: Ground floor - Covered entrance, entrance, living room being open plan to dining room with folding glazed doors to conservatory, kitchen and bathroom/WC. First floor - Landing, bedroom one, bedroom two and shower room/WC. Outside - Neat lawn to front with terrace, mature shrubs and trees. Carport and workshop. Rear garden with neatly laid lawn sun terrace, well stocked border beds, shrubs and trees and garden store. EPC Rating: D

Guide Price £439,950 Tenure Property Type Receptions 2 Bedrooms 2 Bathrooms 2 Parking Two driveways & Carport Heating Gas EPC Rating D Council Tax Band E Folkestone And Hythe District Council