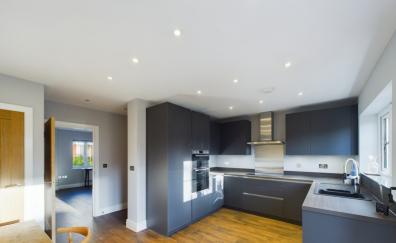

Brand new linked semi-detached house set in a rural location in Preston. Two double bedrooms, one single room, master bedroom with en suite, main bathroom with walk in shower, kitchen/diner with patio doors leading to the enclosed rear garden, beautifully dramatic dark grey kitchen, spacious front living room, easy to maintain artificial grass, solar assisted energy, garage with power and a driveway for one car. Available Now - EPC B (83)

- Brand new
- Three bedroom house
- Master bedroom with en-suite
- Beautifully dramatic dark grey kitchen
- Bright and spacious living room
- Downstairs WC
- Main bathroom with walk in shower
- Solar panel assisted energy
- Garage with power
- Driveway parking
- Available Now