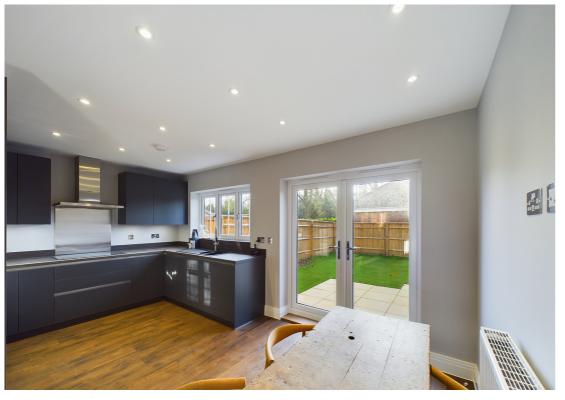

Brand new linked semi-detached house set in a rural location in Preston. Two double bedrooms, one single room, master bedroom with en suite, main bathroom with walk in shower, kitchen/diner with patio doors leading to the enclosed rear garden, beautifully dramatic dark grey kitchen, spacious front living room, easy to maintain artificial grass, solar assisted energy, garage with power and a driveway for one car. Available Now - EPC B (83)

- Brand new
- Three bedroom house
- Master bedroom with en-suite
- Beautifully dramatic dark grey kitchen
- Bright and spacious living room
- Downstairs WC
- Main bathroom with walk in shower
- Solar panel assisted energy
- Garage with power
- Driveway parking
- Available Now