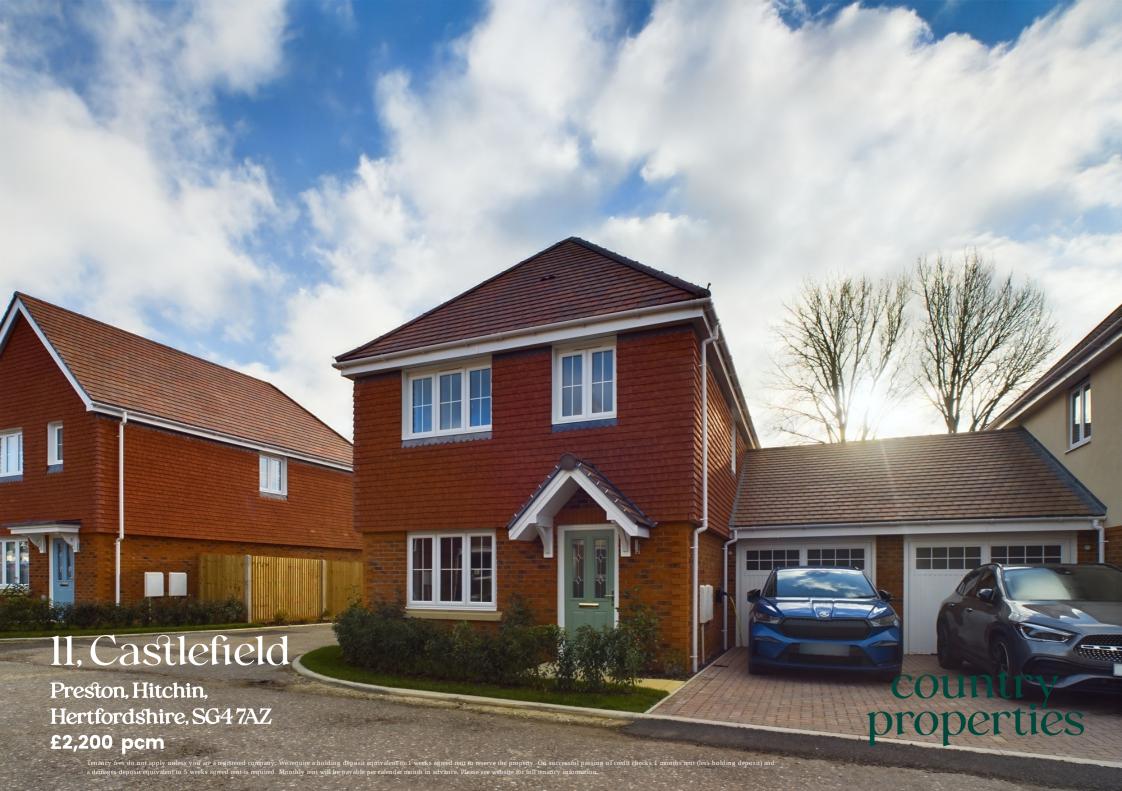

Brand new linked semi-detached house set in a rural location in Preston. Two double bedrooms, one single room, master bedroom with en suite, main bathroom with walk in shower, kitchen/diner with patio doors leading to the enclosed rear garden, beautifully dramatic dark grey kitchen, spacious front living room, easy to maintain artificial grass, solar assisted energy, garage with power and a driveway for one car. Available Now - EPC B (83)

- Brand new
- Three bedroom house
- Master bedroom with en-suite
- Beautifully dramatic dark grey kitchen
- Bright and spacious living room
- Downstairs WC
- Main bathroom with walk in shower
- Solar panel assisted energy
- Garage with power
- Driveway parking
- Available Now