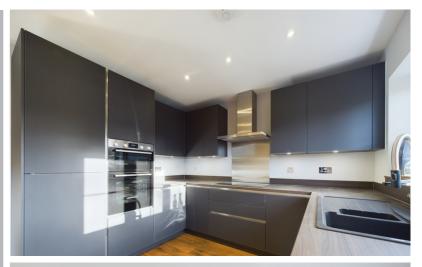

Brand new linked semi-detached house set in a rural location in Preston. Two double bedrooms, one single room, master bedroom with en suite, main bathroom with walk in shower, kitchen/diner with patio doors leading to the enclosed rear garden, beautifully dramatic dark grey kitchen, spacious front living room, easy to maintain artificial grass, solar assisted energy, garage with power and a driveway for one car. Available Now - EPC B (83)

- Brand new
- Three bedroom house
- Master bedroom with en-suite
- Beautifully dramatic dark grey kitchen
- Bright and spacious living room
- Downstairs WC
- Main bathroom with walk in shower
- Solar panel assisted energy
- Garage with power
- Driveway parking
- Available Now