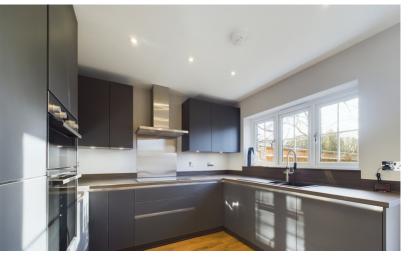

Brand new linked semi-detached house set in a rural location in Preston. Two double bedrooms, one single room, master bedroom with en suite, main bathroom with walk in shower, kitchen/diner with patio doors leading to the enclosed rear garden, beautifully dramatic dark grey kitchen, spacious front living room, easy to maintain artificial grass, solar assisted energy, garage with power and a driveway for one car. Available Now - EPC B (83)

- Brand new
- Three bedroom house
- Master bedroom with en-suite
- Beautifully dramatic dark grey kitchen
- Bright and spacious living room
- Downstairs WC
- Main bathroom with walk in shower
- Solar panel assisted energy
- Garage with power
- Driveway parking
- Available Now