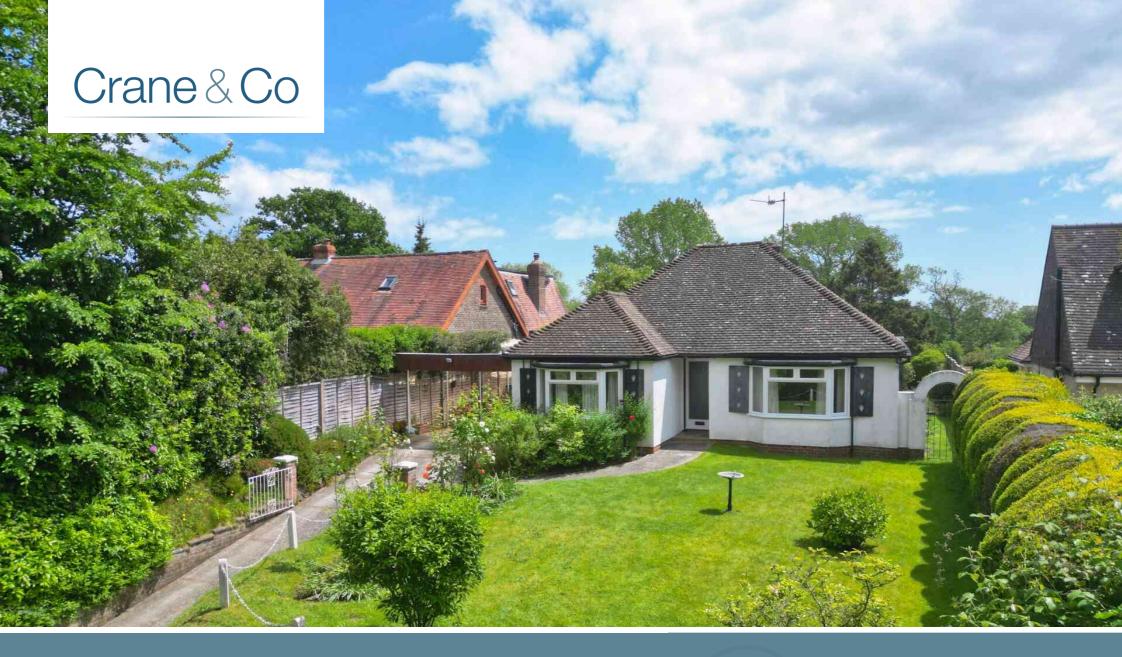

## Strathleven, Carters Corner, East Sussex BN27 4HY

Price Guide

£565,000 - £595,000

Freehold

PRICE GUIDE £565.000 - £595.000

WATCH THE FILM AND 3D TOUR and view EXPERT PHOTOGRAPHY at craneandco.co.uk (ALL PROVIDED FREE FOR ALL OUR SELLERS)

If you're looking for an opportunity to create the home of your dreams then look no further! This 3 bedroom detached bungalow sits in an elevated position on a country lane with a selection of other individually built properties and offers enormous potential to expand upwards and outwards as others locally have done. If you have the vision then the space that is already on offer and the position overlooking neighbouring farmland makes this bungalow perfect for someone with grand plans! The basics are however all here with large rooms, ample parking and a stunning mature lawned garden with its sunny, south/easterly aspect. Available chain free, this bungalow is sure to not hang around.

#### Main Features

- Individually Built Detached Bungalow
- 3 Bedrooms
- Large Living/Dining Room
- Immaculate Garden
- Views Over Farmland
- Garage, Car Port and Off Road Parking