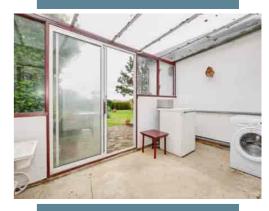

with large rooms, ample parking and a stunning mature lawned garden with its sunny, south/easterly aspect. Available chain free, this bungalow is sure to not hang around.

#### Main Features

- Individually Built Detached Bungalow
- 3 Bedrooms
- Large Living/Dining Room
- Immaculate Garden
- Views Over Farmland
- Garage, Car Port and Off Road Parking

#### Room Sizes

Entrance

Study/Reception Room - 9' 4" x 8' 10" Dining Room/Bedroom 3 - 10' 11" x 9' 11" Living Room - 24' 8" x 10' 10" Bedroom 1 - 11' 1" x 10' 7" Bedroom 2 - 12' 10" x 9' 10" Shower Room Kitchen - 12' 6" x 7' 7"

Garden Room - 12' 8" x 7' 10"





## Price Guide £565,000 - £595,000

Freehold

# Strathleven, Carters Corner, East Sussex BN27 4HY











Crane & Co

## Strathleven, Carters Corner, East Sussex BN27 4HY













Sales particulars are intended only as general guidance. The Company therefore gives notice that none of the material issued or visual depictions of any kind made on behalf of the Company can be relied upon as accurately describing any of the Specified Matters prescribed by any Order made under the Property Misdescriptions Act 1991. Nor do they constitute a contract, part of a contract or a warranty. You should obtain clarification on any matters or information that are important to you.