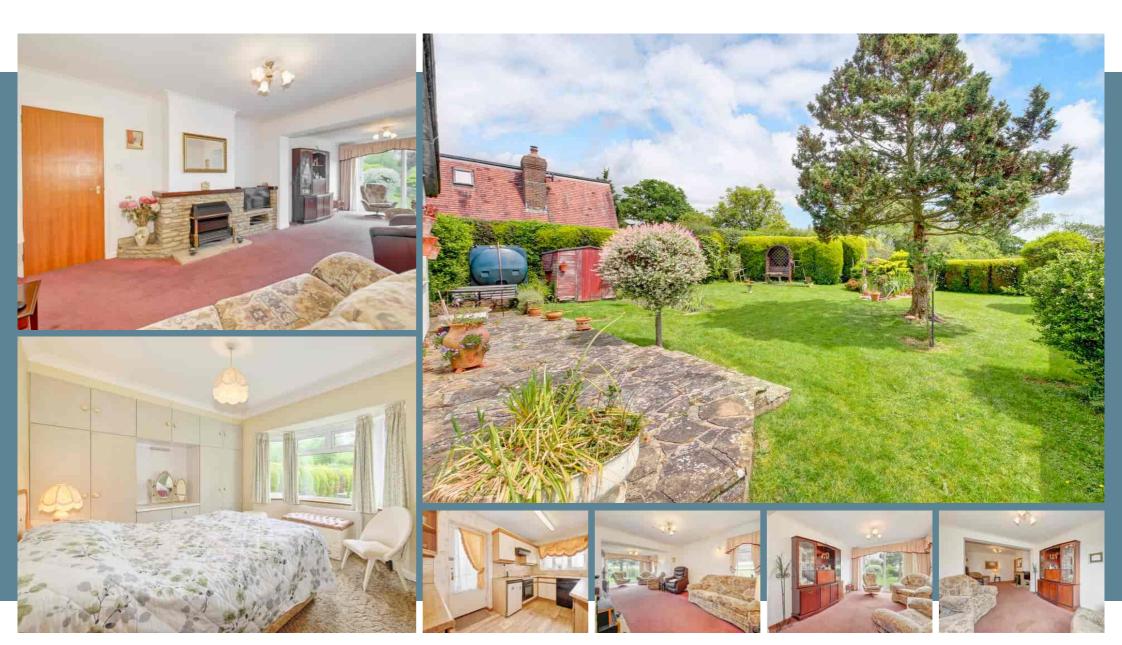

If you're looking for an opportunity to create the home of your dreams then look no further! This 3 bedroom detached bungalow sits in an elevated position on a country lane with a selection of other individually built properties and offers enormous potential to expand upwards and outwards as others locally have done. If you have the vision then the space that is already on offer and the position overlooking neighbouring farmland makes this bungalow perfect for someone with grand plans! The basics are however all here with large rooms, ample parking and a stunning mature lawned garden with its sunny, south/easterly aspect. Available chain free, this bungalow is sure to not hang around.

#### Main Features

- Individually Built Detached Bungalow
- 3 Bedrooms
- Large Living/Dining Room
- Immaculate Garden
- Views Over Farmland
- Garage, Car Port and Off Road Parking