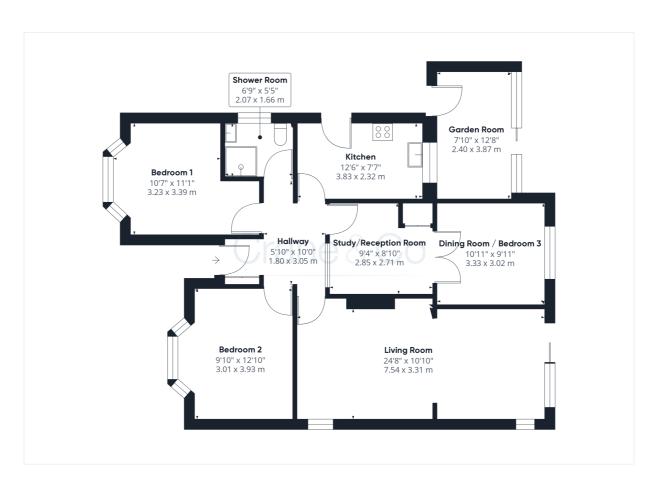

#### Room Sizes

Entrance

Study/Reception Room - 9' 4" x 8' 10" Dining Room/Bedroom 3 - 10' 11" x 9' 11" Living Room - 24' 8" x 10' 10" Bedroom 1 - 11' 1" x 10' 7" Bedroom 2 - 12' 10" x 9' 10" Shower Room Kitchen - 12' 6" x 7' 7"

Garden Room - 12' 8" x 7' 10"