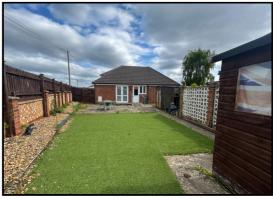

#### Garden and Parking:

Currently a low maintenance garden with artificial lawn, gravelled areas and patio. The garden faces South/West and has the benefit of not being overlooked. Two storage sheds to remain. Gate leads to driveway. To the front of the property is a block paved driveway for off road parking. The current fence can easily be removed and curb has already been dropped.