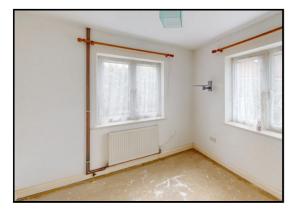

#### **Bedroom One:**

A double bedroom located to the rear of the property. Double glazed window to rear aspect. Radiator. Carpet flooring. Fitted shelving.

#### Bedroom Two:

A double bedroom located to the rear of the property. Double glazed window to rear and side aspect. Radiator. Carpet flooring.