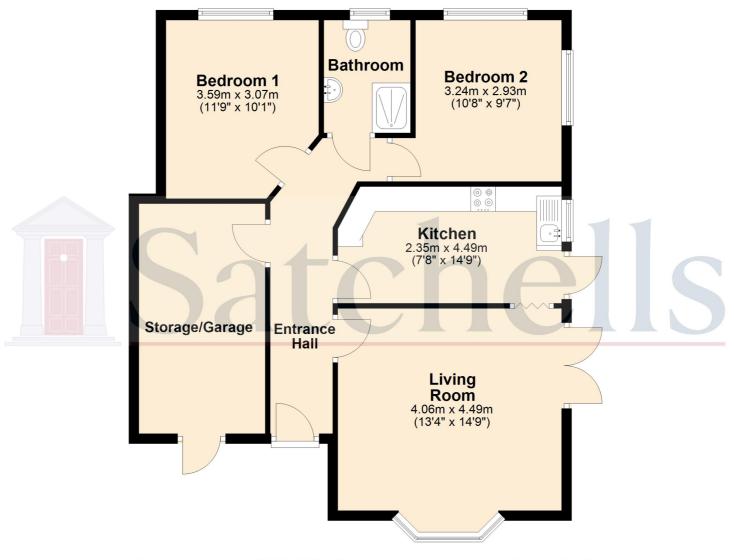

### **Ground Floor**

Hallway:

Entry via UPVC front door. Laminate flooring. Doors to all rooms.

#### Living Room:

A bright and spacious dual aspect room with bay window to front and French doors onto the garden. Laminate flooring. Radiator. Two light fittings. Opening to kitchen.

#### Kitchen:

A range of wood effect wall and base units and complimenting laminate worksurfaces. Electric oven and hob, under counter space for washing machine and dishwasher (included). Space for fridge/freezer. Stainless steel sink and drainer. Wall mounted gas combi-boiler installed in 2004 and serviced annually by British Gas. Half wall tiling and tiled flooring. Door to hallway, opening to living room and partially glazed door to garden.

#### **Bedroom One:**

A double bedroom located to the rear of the property. Double glazed window to rear aspect. Radiator. Carpet flooring. Fitted shelving.

#### Bedroom Two:

A double bedroom located to the rear of the property. Double glazed window to rear and side aspect. Radiator. Carpet flooring.

#### Shower Room:

Fully tiled suite comprising of a low level WC, wash hand basin with mixer tap and walk in shower facility with assistance rail.

# **<u>I</u>**Satchells

**Ground Floor** 

For ullustration purposes only - NOT TO SCALE - Measurements shown are approximate. The size and position of doors,windows,appliances and other feautres are approximate. Plan produced using PlanUp.