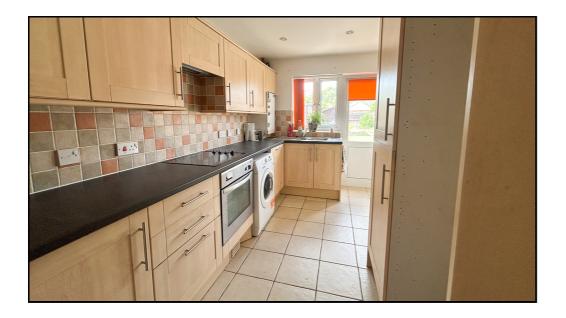

#### Kitchen:

A range of wood effect wall and base units and complimenting laminate worksurfaces. Electric oven and hob, under counter space for washing machine and dishwasher (included). Space for fridge/freezer. Stainless steel sink and drainer. Wall mounted gas combi-boiler installed in 2004 and serviced annually by British Gas. Half wall tiling and tiled flooring. Door to hallway, opening to living room and partially glazed door to garden.