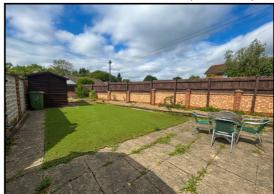

#### Garden and Parking:

Currently a low maintenance garden with artificial lawn, gravelled areas and patio. The garden faces South/West and has the benefit of not being overlooked. Two storage sheds to remain. Gate leads to driveway. To the front of the property is a block paved driveway for off road parking. The current fence can easily be removed and curb has already been dropped.