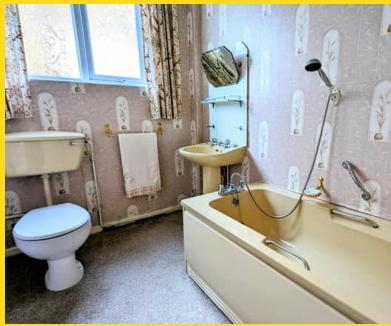

The property boasts gardens both at the front and rear, providing a tranquil and private outdoor space for residents to enjoy. The bungalow features a spacious lounge, a sitting room that could also serve as a dining area, kitchen area, two double bedrooms and bathroom. Additionally, there is a workshop and a sunroom that offer versatile spaces for hobbies or relaxation overlooking the rear garden. There is also a sunroom to the side of the property.

### **FEATURES**

- Delightful Detached Bungalow
- Family Lounge & Living Room
- Cottage Kitchen & Boiler room & Family Bathroom
- 2 Double Bedrooms plus Large Bathroom
- Sunny Terraced Garden Area to front