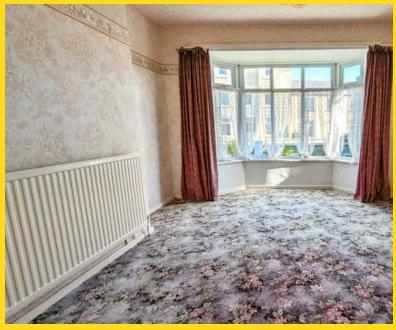

The property boasts gardens both at the front and rear, providing a tranquil and private outdoor space for residents to enjoy. The bungalow features a spacious lounge, a sitting room that could also serve as a dining area, kitchen area, two double bedrooms and bathroom. Additionally, there is a workshop and a sunroom that offer versatile spaces for hobbies or relaxation overlooking the rear garden. There is also a sunroom to the side of the property.

### **FEATURES**

- Delightful Detached Bungalow
- Family Lounge & Living Room
- Cottage Kitchen & Boiler room & Family Bathroom
- 2 Double Bedrooms plus Large Bathroom
- Sunny Terraced Garden Area to front