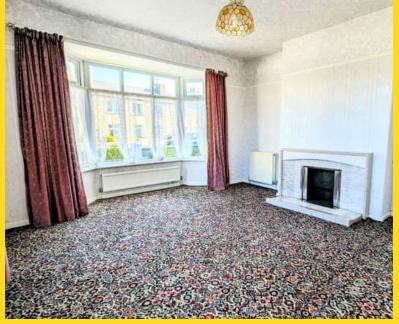

The property boasts gardens both at the front and rear, providing a tranquil and private outdoor space for residents to enjoy. The bungalow features a spacious lounge, a sitting room that could also serve as a dining area, kitchen area, two double bedrooms and bathroom. Additionally, there is a workshop and a sunroom that offer versatile spaces for hobbies or relaxation overlooking the rear garden. There is also a sunroom to the side of the property.

### **FEATURES**

- Delightful Detached Bungalow
- Family Lounge & Living Room
- Cottage Kitchen & Boiler room & Family Bathroom
- 2 Double Bedrooms plus Large Bathroom
- Sunny Terraced Garden Area to front