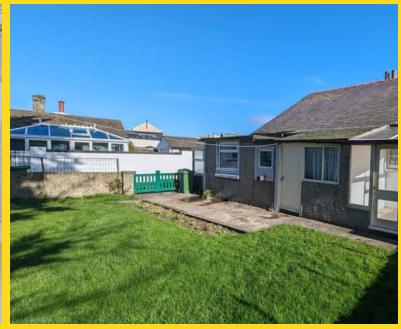

The property boasts gardens both at the front and rear, providing a tranquil and private outdoor space for residents to enjoy. The bungalow features a spacious lounge, a sitting room that could also serve as a dining area, kitchen area, two double bedrooms and bathroom. Additionally, there is a workshop and a sunroom that offer versatile spaces for hobbies or relaxation overlooking the rear garden. There is also a sunroom to the side of the property.

Situated close to the coast, Westward offers residents the opportunity to enjoy stunning views and easy access to the beach. The village of Port St Mary provides a range of amenities including shops, restaurants, and cafes, the Albert Pub, making it a desirable location for those seeking a peaceful coastal lifestyle. Roadside parking is available right outside the property providing convenience for residents and guests alike. Westward offers a comfortable and idyllic setting for a relaxing retreat by the sea.

## Property Images