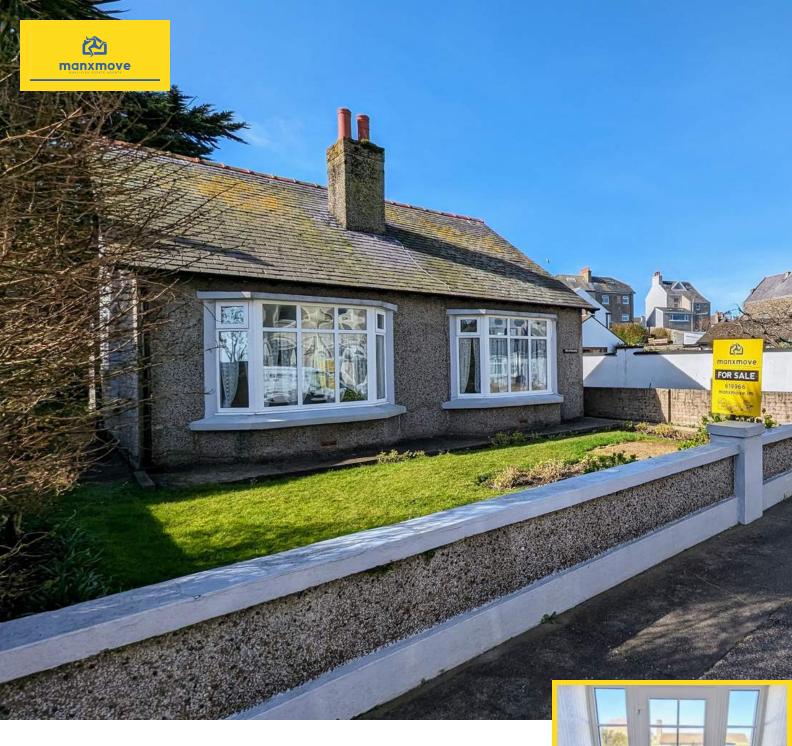

# Westward, Lime Street, Port St Mary, Isle of Man. IM9 5EE

Detached bungalow in popular location with gardens front and rear, potential to add two further bedrooms in the loft space stpp, close to the beach and coast, great potential

## PROPERTY DESCRIPTION

Westward is a charming detached bungalow located on Lime Street in the picturesque village of Port St Mary, IM9 5EE. It offers great potential for cosmetic updating and potential to extend into the loft space to add two bedrooms STPP.

Situated close to the coast, Westward offers residents the opportunity to enjoy stunning views and easy access to the beach. The village of Port St Mary provides a range of amenities including shops, restaurants, and cafes, the Albert Pub, making it a desirable location for those seeking a peaceful coastal lifestyle. Roadside parking is available right outside the property providing convenience for residents and guests alike. Westward offers a comfortable and idyllic setting for a relaxing retreat by the sea.