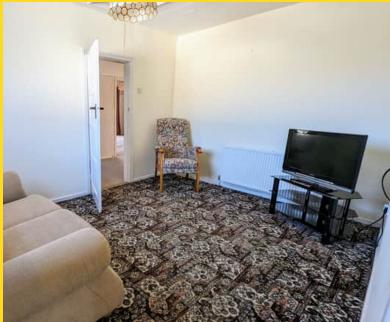

The property boasts gardens both at the front and rear, providing a tranquil and private outdoor space for residents to enjoy. The bungalow features a spacious lounge, a sitting room that could also serve as a dining area, kitchen area, two double bedrooms and bathroom. Additionally, there is a workshop and a sunroom that offer versatile spaces for hobbies or relaxation overlooking the rear garden. There is also a sunroom to the side of the property.

### **FEATURES**

- Delightful Detached Bungalow
- Family Lounge & Living Room
- Cottage Kitchen & Boiler room & Family Bathroom
- 2 Double Bedrooms plus Large Bathroom
- Sunny Terraced Garden Area to front