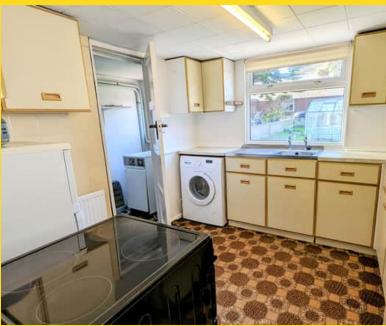

The property boasts gardens both at the front and rear, providing a tranquil and private outdoor space for residents to enjoy. The bungalow features a spacious lounge, a sitting room that could also serve as a dining area, kitchen area, two double bedrooms and bathroom. Additionally, there is a workshop and a sunroom that offer versatile spaces for hobbies or relaxation overlooking the rear garden. There is also a sunroom to the side of the property.

### **FEATURES**

- Delightful Detached Bungalow
- Family Lounge & Living Room
- Cottage Kitchen & Boiler room & Family Bathroom
- 2 Double Bedrooms plus Large Bathroom
- Sunny Terraced Garden Area to front