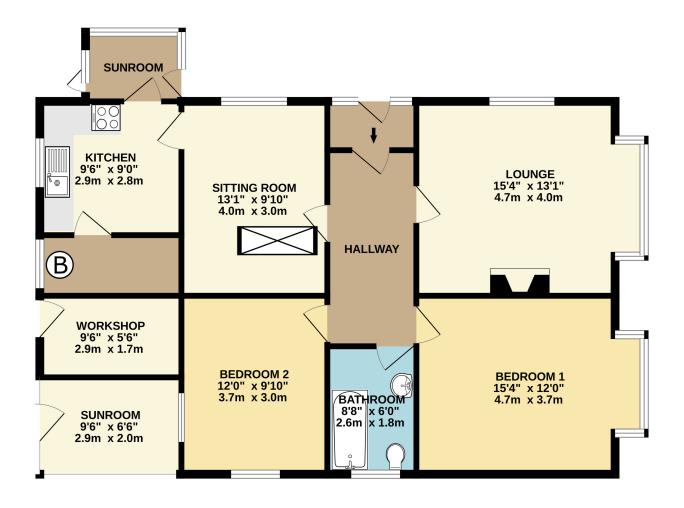

## **FLOORPLAN**

## **GROUND FLOOR** 1025 sq.ft. (95.3 sq.m.) approx.

#### DETACHED BUNGALOW

TOTAL FLOOR AREA: 1025 sq.ft. (95.3 sq.m.) approx.

Whilst every attempt has been made to ensure the accuracy of the floorplan contained here, measurements of doors, windows, rooms and any other terms are approximate and no responsibility is taken for any error, omission or mis-statement. This plan is for illustrative purposes only and should be used as such by any prospective purchaser. The services, systems and appliances shown have not been tested and no guarantee as to their operability or efficiency can be given.