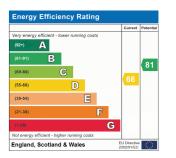

rrored bathroom cabinet. Heated towel rail. Obscure double glazed window to front. Airing cupboard.

## OUTSIDE

#### Front Garden

Block paved driveway and shingled area to front of the property providing off road parking for up to four cars. Mature hedging and trees. External water tap. Grassed lawn area and foot path leading to entrance door and to gated access to rear garden.

#### Rear Garden

Enclosed by timber fencing and mainly laid to lawn, with paved patio area and raised flower and shrub beds. Further patio area and raised patio to rear with garden shed to remain. External water tap. Gated side and rear access.

#### Garage

15' 5" x 7' 8" (4.71m x 2.33m) Single garage with up and over door. Power and light.









Approximate Area = 1141 sq ft / 105.9 sq m (excludes garage)



Incorporating International Property Measurement Standards (IPMS2 Residential). © michecom 2024. Produced for Country Properties. REF: 1315015

All measurements are approximate and quoted in metric with imperial equivalents and for general guidance only and whilst every attempt has been made to ensure accuracy, they must not be relied on. The fixtures, fittings and appliances referred to have not been tested and therefore no guarantee can be given and that they are in working order. Internal photographs are reproduced for general information and it must not be inferred that any item shown is included with the property. For a free valuation, contact the numbers listed on the brochure

# Viewing by appointment only

Country Properties | 1, Arlesey Road | SG5 4HA T: 01462 834022 | E: stotfo