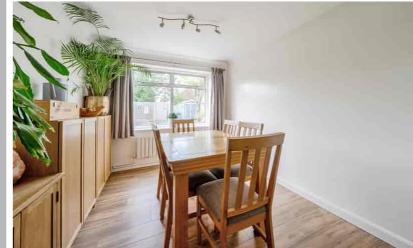

#### Dining Room

10' 2" x 8' 11" (3.10m x 2.72m) Double glazed window to rear aspect. Wood effect flooring. Radiator.