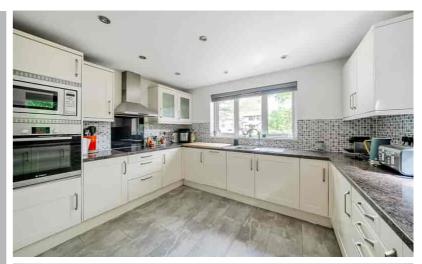

### Kitchen / Breakfast Room

22' 6" x 11' 6" (6.85m x 3.50m) A range of wall and base units with ample roll edge worksurfaces over. Inset one and half bowl stainless steel sink and drainer unit with swan neck mixer tap over. Integrated eye level oven and integrated microwave above. Inset electric hob with stainless steel extractor hood over. Glass splashback. Space for fridge/freezer. Spotlights. Tiled effect vinyl flooring. Dual aspect windows to front and side and patio doors to side. Two radiators. Loft hatch.