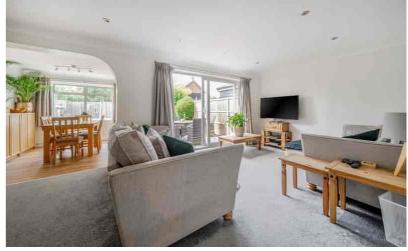

#### Living Room

21' 0" x 10' 10" (6.41m x 3.30m) Double glazed sliding patio doors onto rear garden. Fitted carpet. Two vertical radiators. Spotlights. Archway onto Dining room.

#### Dining Room

10' 2" x 8' 11" (3.10m x 2.72m) Double glazed window to rear aspect. Wood effect flooring. Radiator.