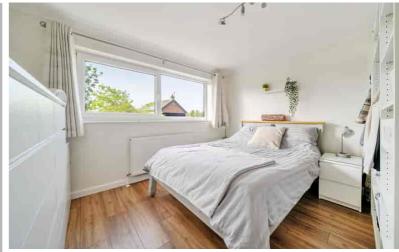

#### Bedroom One

11' 6" x 10' 11" (3.50m x 3.32m) Double glazed window to rear aspect. Wood effect vinyl flooring. Radiator.

#### Bedroom Two

10' 10" x 9' 3" (3.30m x 2.82m) Double glazed window to rear aspect. Wood effect vinyl flooring. Radiator.

#### **Bedroom Three**

8' 3" x 8' 0" (2.51m x 2.43m) Double glazed window to front aspect. Wood effect vinyl flooring. Radiator.