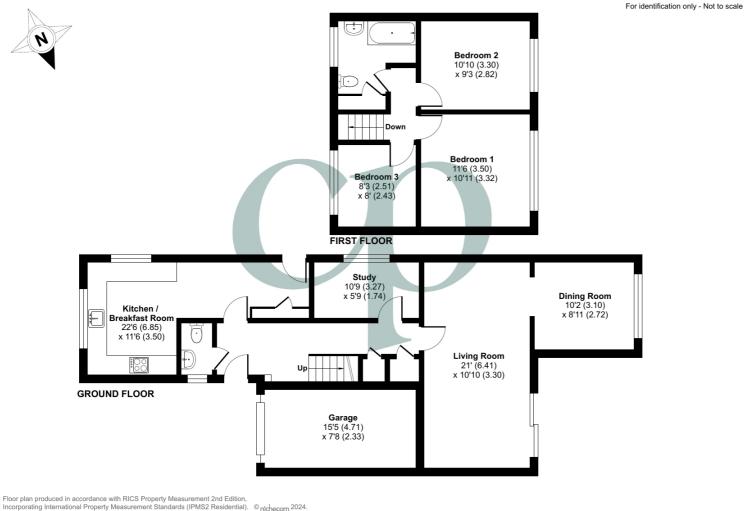

# **GROUND FLOOR**

#### Entrance Hall

Wood effect vinyl flooring. Carpeted stairs leading to first floor with two understairs storage cupboards. Vertical radiator. Obscure glazed window to side. Doors onto Kitchen, Living Room, Study and Cloakroom.

### Kitchen / Breakfast Room

22' 6" x 11' 6" (6.85m x 3.50m) A range of wall and base units with ample roll edge worksurfaces over. Inset one and half bowl stainless steel sink and drainer unit with swan neck mixer tap over. Integrated eye level oven and integrated microwave above. Inset electric hob with stainless steel extractor hood over. Glass splashback. Space for fridge/freezer. Spotlights. Tiled effect vinyl flooring. Dual aspect windows to front and side and patio doors to side. Two radiators. Loft hatch.

#### Living Room

21' 0" x 10' 10" (6.41m x 3.30m) Double glazed sliding patio doors onto rear garden. Fitted carpet. Two vertical radiators. Spotlights. Archway onto Dining room.

#### Dining Room

10' 2" x 8' 11" (3.10m x 2.72m) Double glazed window to rear aspect. Wood effect flooring. Radiator.

#### Study

10' 9" x 5' 9" (3.27m x 1.74m) Window to side aspect. Wood effect vinyl flooring. Radiator.

#### Cloakroom

Low level WC and pedestal wash hand basin. Part tiled walls. Ceramic tiled floor. Obscure double glazed window to side.

# FIRST FLOOR

#### Landing

Doors to all bedrooms and bathroom. Loft access.

#### Bedroom One

11' 6" x 10' 11" (3.50m x 3.32m) Double glazed window to rear aspect. Wood effect vinyl flooring. Radiator.

#### Bedroom Two

10' 10" x 9' 3" (3.30m x 2.82m) Double glazed window to rear aspect. Wood effect vinyl flooring. Radiator.

#### **Bedroom Three**

8' 3" x 8' 0" (2.51m x 2.43m) Double glazed window to front aspect. Wood effect vinyl flooring. Radiator.

#### Bathroom

Fully tiled bathroom with suite comprising vanity wash hand basin, low level WC and bath tub with tiled panels, mixer tap, shower over and glass shower screen to side. Wall mounted mirrored bathroom cabinet. Heated towel rail. Obscure double glazed window to front. Airing cupboard.

#### Garage

15' 5" x 7' 8" (4.71m x 2.33m) Single garage with up and over door. Power and light.

Approximate Area = 1141 sq ft / 105.9 sq m (excludes garage)

Incorporating International Property Measurement Standards (IPMS2 Residential). © michecom 2024. Produced for Country Properties. REF: 1315015