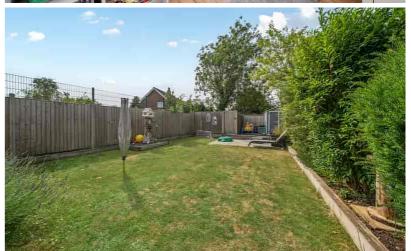

#### Rear Garden

Enclosed by timber fencing and mainly laid to lawn, with paved patio area and raised flower and shrub beds. Further patio area and raised patio to rear with garden shed to remain. External water tap. Gated side and rear access.