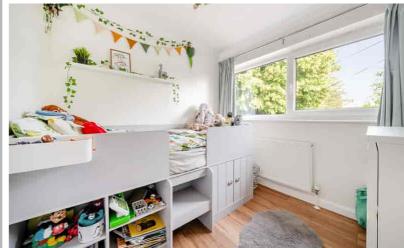

#### **Bedroom Three**

8' 3" x 8' 0" (2.51m x 2.43m) Double glazed window to front aspect. Wood effect vinyl flooring. Radiator.