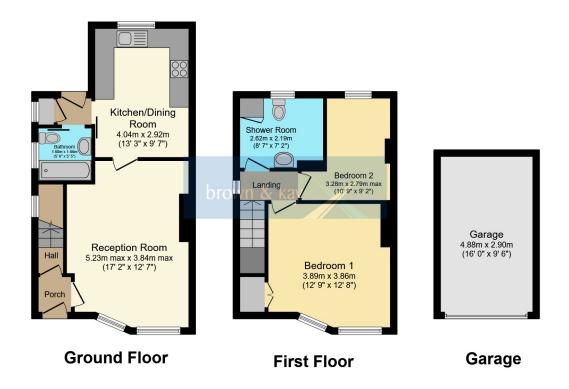

This floor plan is for illustration purposes only and may not be representative of the property. The position and size of doors, windows and other features are approximate. Unauthorized reproduction prohibited. © PropertyBOX

#### **LOUNGE**

17' 2" x 12' 7" (5.23m x 3.84m)

#### **KITCHEN**

13' 3" x 9' 7" (4.04m x 2.92m)

## **BEDROOM ONE**

12' 9" x 12' 6" (3.89m x 3.81m)

## **BEDROOM TWO**

10' 9" x 9' 2" (3.28m x 2.79m)

#### **GARDENS**

The property sits on a corner plot and benefits from a large front garden, and garden to the rear, there is also a detached garage.

# GARAGE

With power.