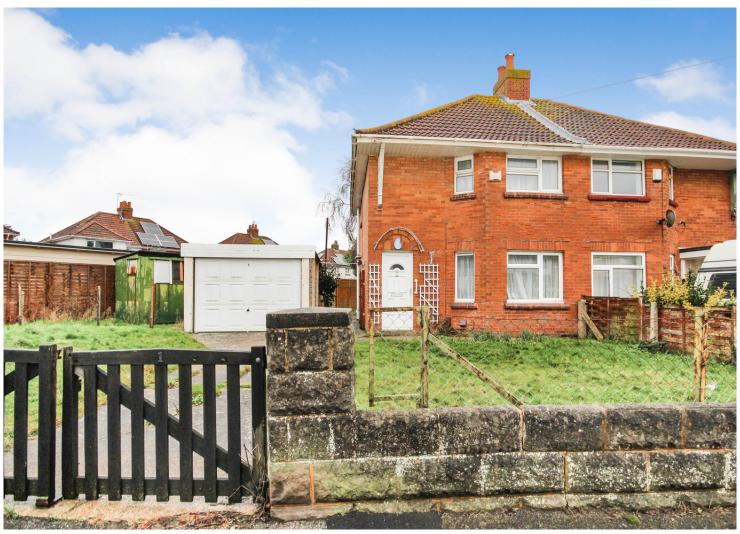

# 1 ROCKLEY ROAD, POOLE, DORSET BH15 4EY £300,000

- DEVELOPMENT OPPORTUNITY STPP
- CORNER PLOT POSITION
- TWO BEDROOMS
- NO FORWARD CHAIN

- MODERNISATION REQUIRED
- GARAGE
- TWO BATHROOMS
- POPULAR AREA

DEVELOPMENT OPPORTUNITY (stpp), currently a two bedroom (formerly three), two bathroom SEMI DETACHED HOME now in need of MODERNISATION. Situated on a CORNER PLOT this home is offered for sale with NO FORWARD CHAIN.

## **DEVELOPMENT POTENTIAL**

Situated on a corner plot this property has excellent development opportunity (stpp) and is offered for sale with no forward chain.

#### **GARDENS**

The property sits on a corner plot and benefits from a large front garden, and garden to the rear, there is also a detached garage.

# GARAGE

With power.